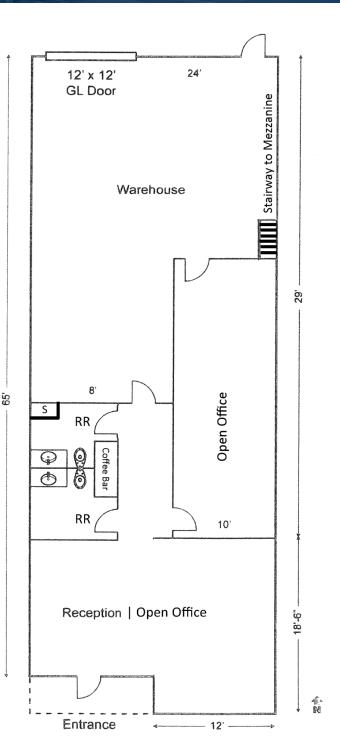

## **PROPERTY HIGHLIGHTS**

- High Image Industrial Condo
- Interior Recently Refurbished
- ±800 Sq. Ft. of Office Area
- Vaulted Ceiling in Front Office Area
- 16' Warehouse Clearance
- 12'x12' Ground Level Loading Door
- 100 Amps of Power
- Two Restrooms, Shower & Coffee Bar
- Bonus Mezzanine Storage
- Attractive Anaheim Utility Rates and Enterprise Zone Benefits
- Low Association Fees With Comprehensive Coverage
- Great Access to 91 | 57 | 55 Freeways