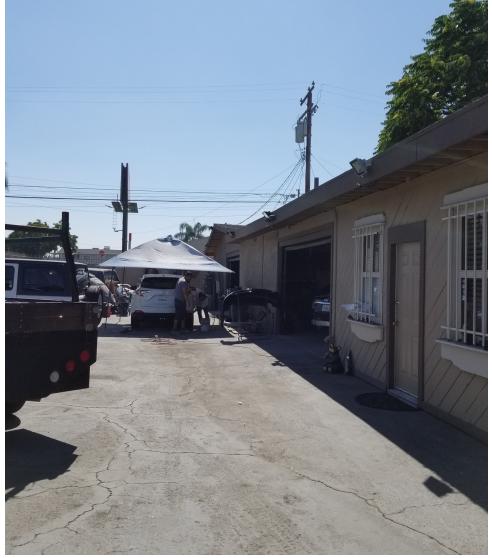

#### **PROPERTY HIGHLIGHTS**

- ±1,846 SF Available
- Fenced & Gated Yard
- Service Commercial (CS) Zoning
- APN: 1011-283-15