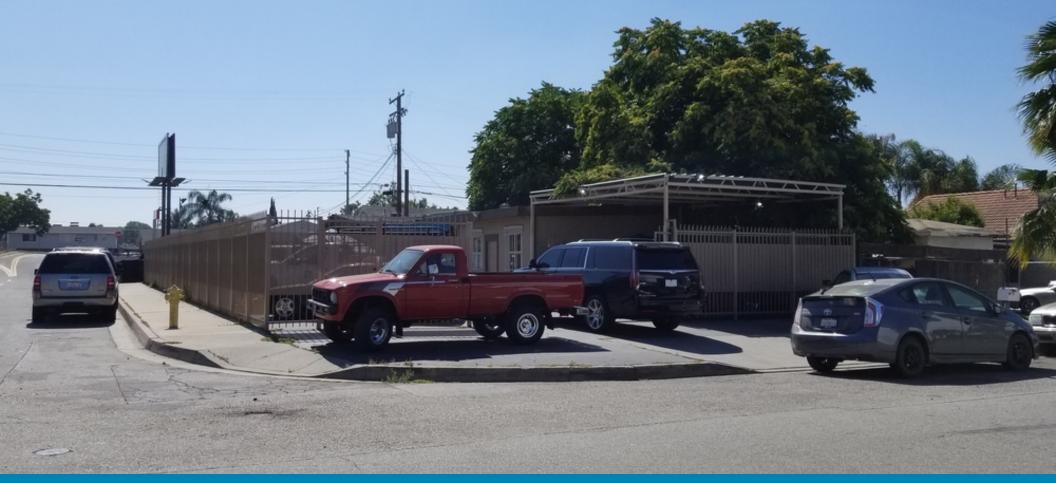

### **COMMERCIAL ZONED PROPERTY ON CORNER LOT**

10781 ADA AVENUE ONTARIO | CA

# FOR SALE

±1,846 SF COMMERCIAL ZONED PROPERTY

FOR MORE INFORMATION PLEASE CONTACT:

NOAH SAMARIN VICE PRESIDENT P: 909.912.0007

noah.samarin@daumcommercial.com CABRE #01755814 CHRISTINA GURDZHYAN ASSOCIATE P: 909.912.0010 | M: 562.325.4079 christina.gurdzhyan@daumcommercial.com CABRE #02071335

#### **PROPERTY HIGHLIGHTS**

- ±1,846 SF Available
- Fenced & Gated Yard
- Service Commercial (CS) Zoning
- APN: 1011-283-15