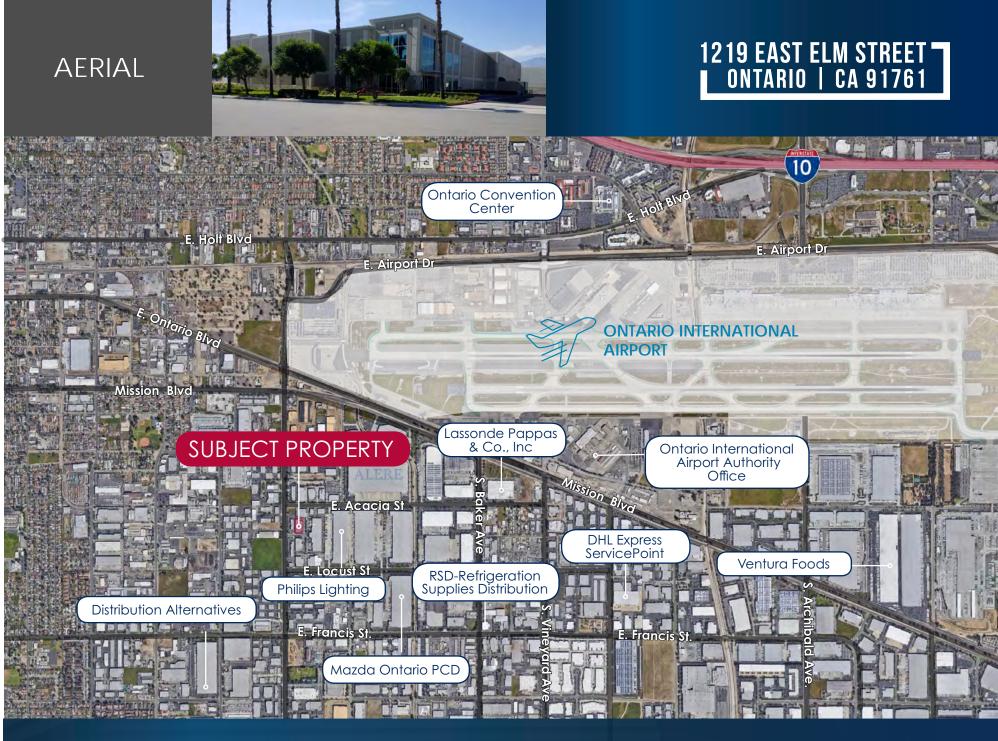

## 1219 EAST ELM STREET ONTARIO | CA 91761

- ±37,816 SF Freestanding Industrial Building
- ±13,613 SF Office Space
- Situated on ±1.6 Acres of Land (±69,696 SF)
- 2 DH Doors
- 2 GL Doors (14'x14')
- 400a/277-480v 3p 4w Power (verify)
- Parking Ratio:1.94/1,000 SF
- Zoning: M2.5
- APN: 0113-361-60