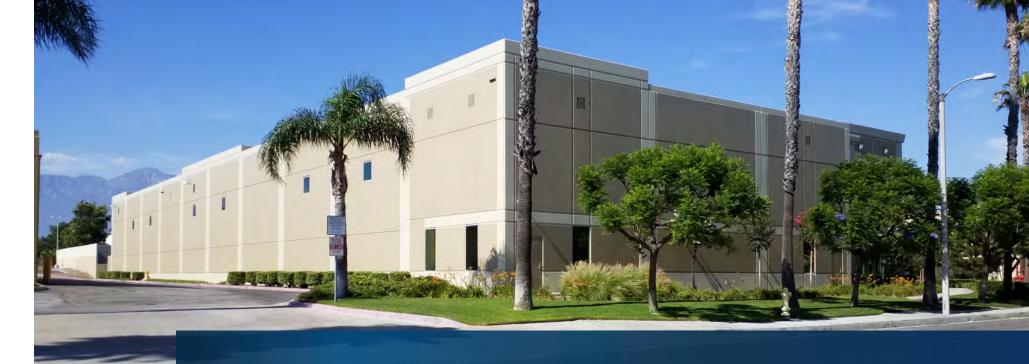

+37,816SF FOR SALE 1219 EAST ELM ST. ONTARIO | CALIFORNIA

## 1219 EAST ELM STREET ONTARIO | CA 91761

- ±37,816 SF Freestanding Industrial Building
- ±13,613 SF Office Space
- Situated on ±1.6 Acres of Land (±69,696 SF)
- 2 DH Doors
- 2 GL Doors (14'x14')
- 400a/277-480v 3p 4w Power (verify)
- Parking Ratio:1.94/1,000 SF
- Zoning: M2.5
- APN: 0113-361-60