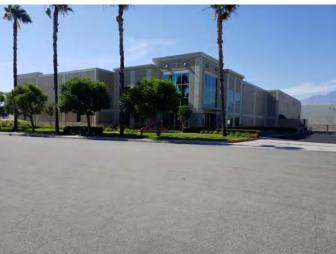

## 1219 EAST ELM STREET ONTARIO | CA 91761

- ±37,816 SF Freestanding Industrial Building
- ±13,613 SF Office Space
- Situated on ±1.6 Acres of Land (±69,696 SF)
- 2 DH Doors
- 2 GL Doors (14'x14')
- 400a/277-480v 3p 4w Power (verify)
- Parking Ratio:1.94/1,000 SF
- Zoning: M2.5
- APN: 0113-361-60

## **BUILDING HIGHLIGHTS**

Building has just been painted, landscaped & updated, parking lot has been re-paved and re-stripped.

SITE PLAN