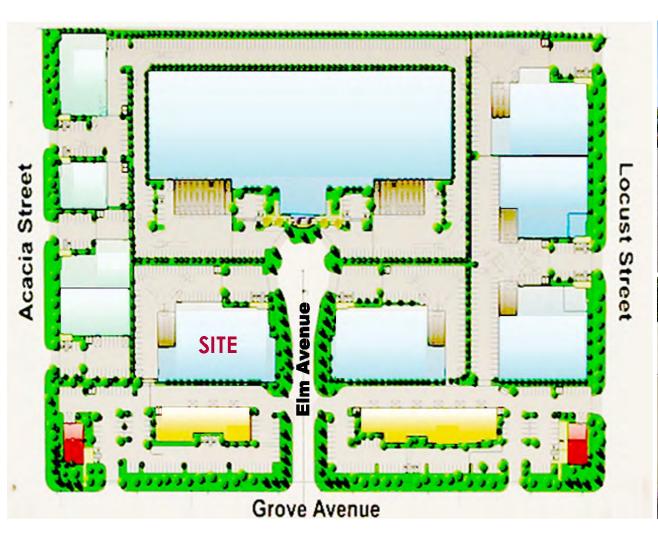

## **BUILDING HIGHLIGHTS**

Building has just been painted, landscaped & updated, parking lot has been re-paved and re-stripped.

SITE PLAN