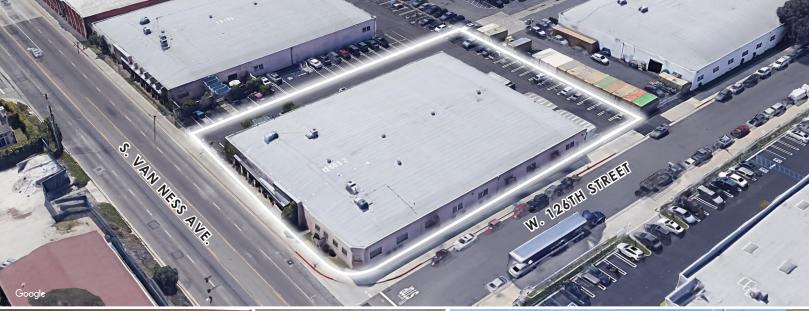

### FOR LEASE 24,000 SF INDUSTRIAL MANUFACTURING BUILDING

12605
VAN NESS AVENUE
HAWTHRONE | CA | 90250

SITE PLAN