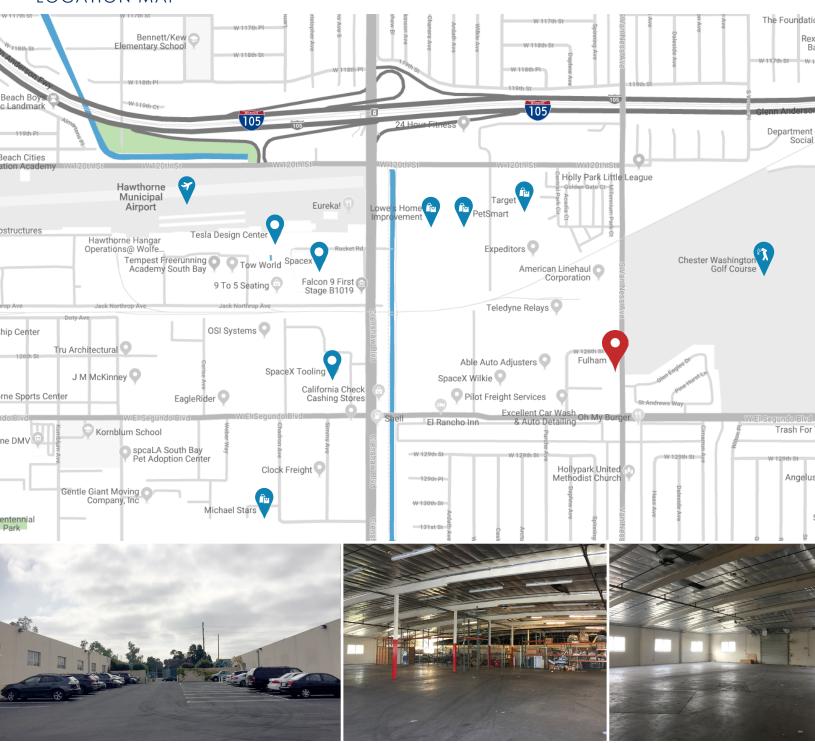

PAL P: 310.538.6728 brad.levin@daumcommercial.com CA License #01020885

Although all information is furnished regarding for sale, rental or financing is from sources deemed reliable, such information has not been verified and no express representation is made nor is any to be implied as to the accuracy thereof, and it is submitted subject to errors, omissions, changes of price, rental or other conditions, prior sale, lease or financing, or withdrawal without notice. All maps courtesy of Google Maps, Bing, and Google Earth. D/AQ Corp. # 01129558



### FOR LEASE 24,000 SF INDUSTRIAL MANUFACTURING BUILDING

12605
VAN NESS AVENUE
HAWTHRONE | CA | 90250

SITE PLAN





### FOR LEASE 24,000 SF INDUSTRIAL MANUFACTURING BUILDING

# 12605 VAN NESS AVENUE HAWTHRONE | CA | 90250

#### LOCATION MAP