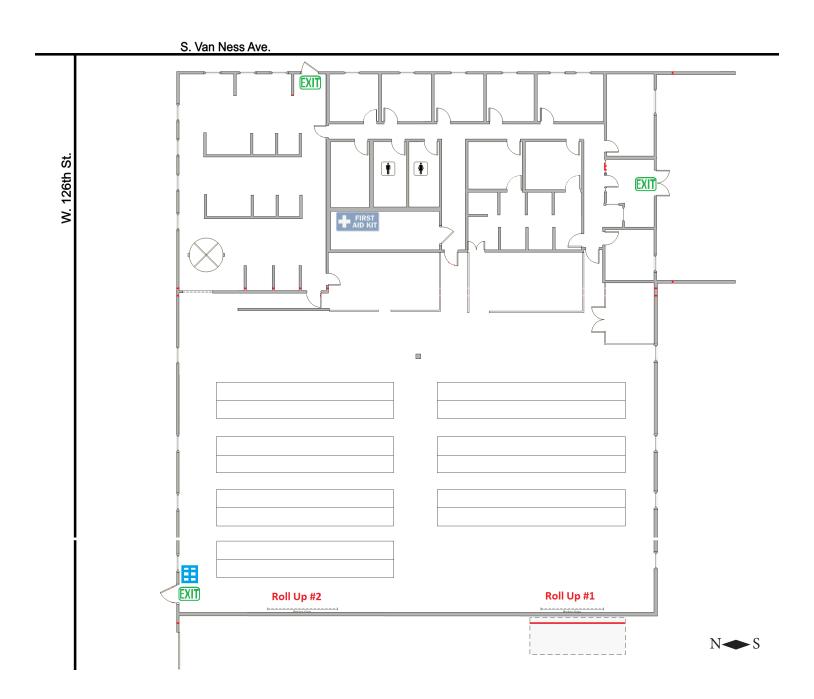

### FOR LEASE 24,000 SF INDUSTRIAL MANUFACTURING BUILDING

12605
VAN NESS AVENUE
HAWTHRONE | CA | 90250

SITE PLAN