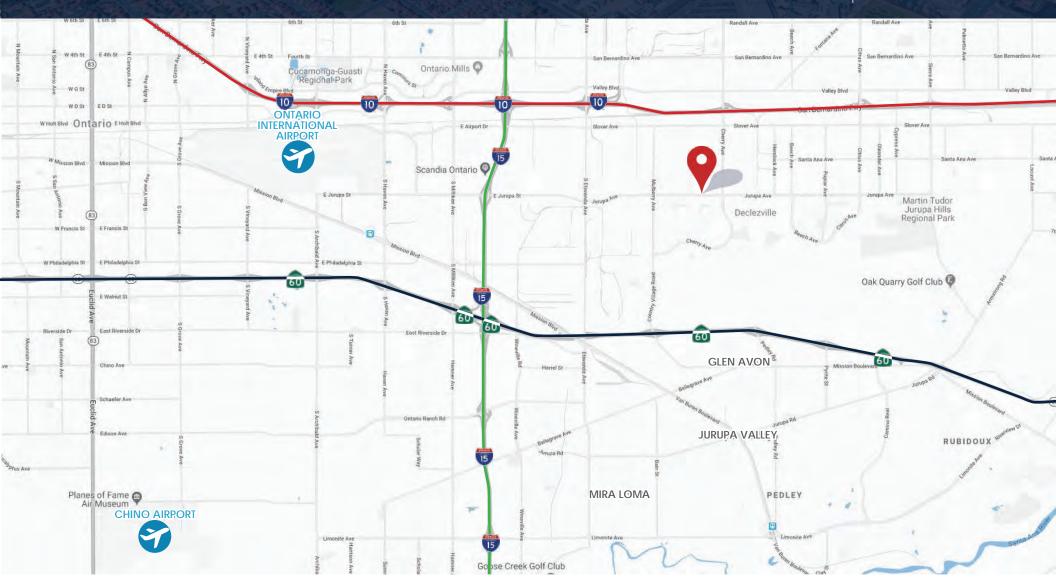

±40,750 SF WAREHOUSE | ±4,200 OFFICE SPACE LOCATION MAP

14242

JURUPA AVENUE FONTANA | CALIFORNIA

D/AQ Corp. #01129558. Maps Courtesy @Google & @Microsoft. Although all information is furnished regarding for sale, rental or financing is from sources deemed reliable, such information has not been verified and no express representation is made nor is any to be implied as to the accuracy thereof, and it is submitted subject to errors, omissions, changes of price, rental or other conditions, prior sale, lease or financing, or withdrawal without notice.