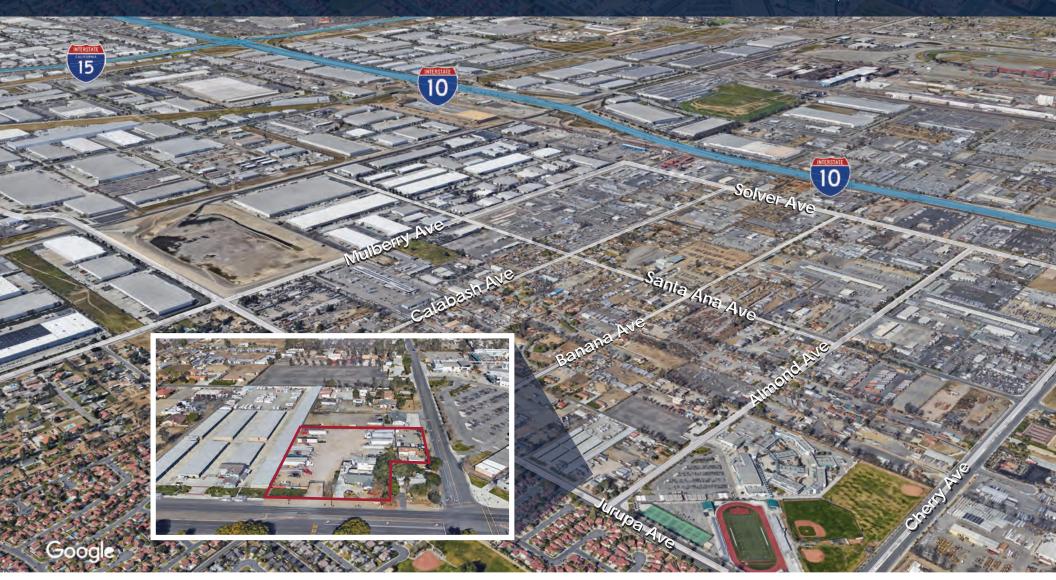

#### 2nd FLOOR OFFICE PLAN

±40,750 SF WAREHOUSE | ±4,200 OFFICE SPACE AERIAL MAP

# 14242

JURUPA AVENUE FONTANA | CALIFORNIA

D/AQ Corp. #01129558. Maps Courtesy @Google & @Microsoft. Although all information is furnished regarding for sale, rental or financing is from sources deemed reliable, such information has not been verified and no express representation is made nor is any to be implied as to the accuracy thereof, and it is submitted subject to errors, omissions, changes of price, rental or other conditions, prior sale, lease or financing, or withdrawal without notice.