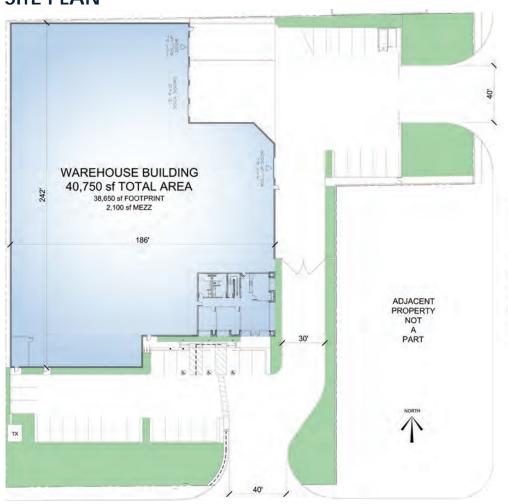

#### SITE PLAN

JURUPA AVENUE

**ALMOND AVENUE** 

±40,750 SF WAREHOUSE | ±4,200 OFFICE SPACE FLOOR PLANS

14242

JURUPA AVENUE FONTANA | CALIFORNIA