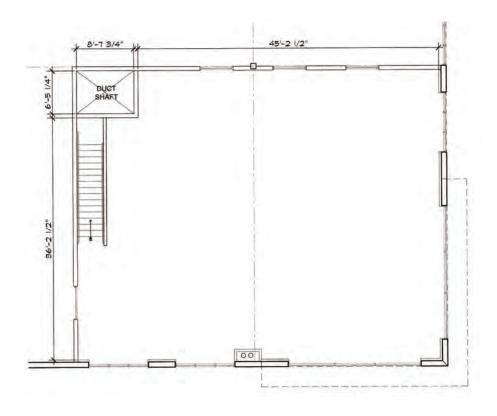

#### 2nd FLOOR OFFICE PLAN

±40,750 SF WAREHOUSE | ±4,200 OFFICE SPACE AERIAL MAP