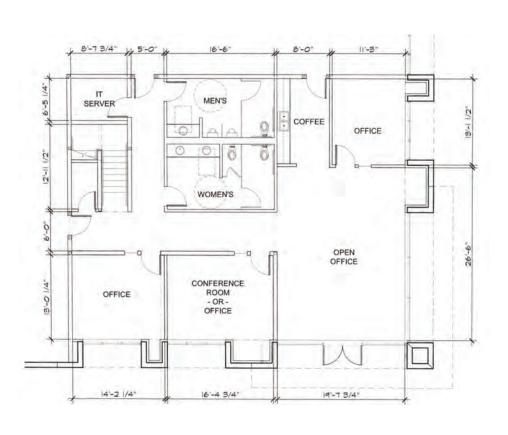

is from sources deemed reliable, such information has not been verified and no express representation is made nor is any to be implied as to the accuracy thereof, and it is submitted subject to errors, omissions, changes of price, rental or other conditions, prior sale, lease or financing, or withdrawal without notice.

±40,750 SF WAREHOUSE | ±4,200 OFFICE SPACE

14242

JURUPA AVENUE FONTANA | CALIFORNIA

#### SITE PLAN



#### **FEATURES**

- ±40,750 SF Warehouse
- ±4,200 SF 2 Story High Image Office
- 800 Amps (Expandable)
- 32' Clear
- ESFR
- 3-DH Doors (9' x 10')
- 2-GL Doors (14' x 14')
- Quick Access to 10 | 15 Freeways

JURUPA AVENUE



**ALMOND AVENUE** 

±40,750 SF WAREHOUSE | ±4,200 OFFICE SPACE FLOOR PLANS

14242

JURUPA AVENUE FONTANA | CALIFORNIA

#### 1st FLOOR OFFICE PLAN



#### 2nd FLOOR OFFICE PLAN





±40,750 SF WAREHOUSE | ±4,200 OFFICE SPACE AERIAL MAP

# 14242

JURUPA AVENUE FONTANA | CALIFORNIA





D/AQ Corp. #01129558. Maps Courtesy @Google & @Microsoft. Although all information is furnished regarding for sale, rental or financing is from sources deemed reliable, such information has not been verified and no express representation is made nor is any to be implied as to the accuracy thereof, and it is submitted subject to errors, omissions, changes of price, rental or other conditions, prior sale, lease or financing, or withdrawal without notice.

±40,750 SF WAREHOUSE | ±4,200 OFFICE SPACE LOCATION MAP

14242

JURUPA AVENUE FONTANA | CALIFORNIA





D/AQ Corp. #01129558. Maps Courtesy @Google & @Microsoft. Although all information is furnished rega