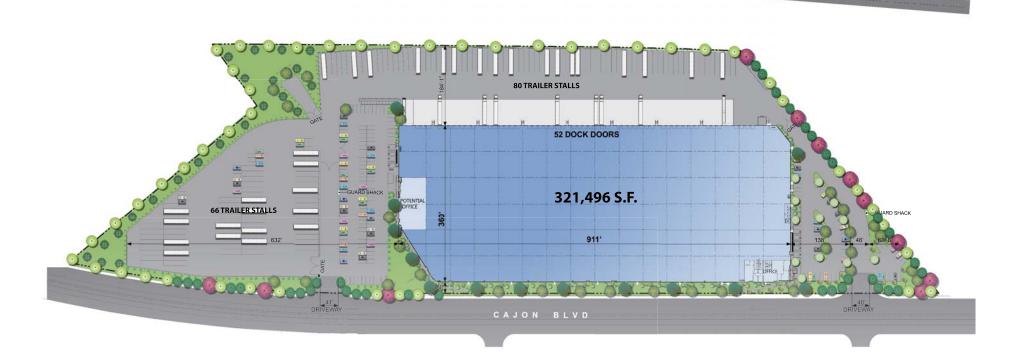

## PROPERTY HIGHLIGHTS

- 321,496 sqft building on 19.95 Acres
- Office 5,082 SF
- Warehouse 316,414 SF
- Parking: 233
- Trailer Parking: 146
- Dock Doors: 52

- Drive Thru Doors: 2
- Zoning: HI
- Clear Height: 36'
- ESFR fire protection system
- 184.7' truck court

SITE PLAN