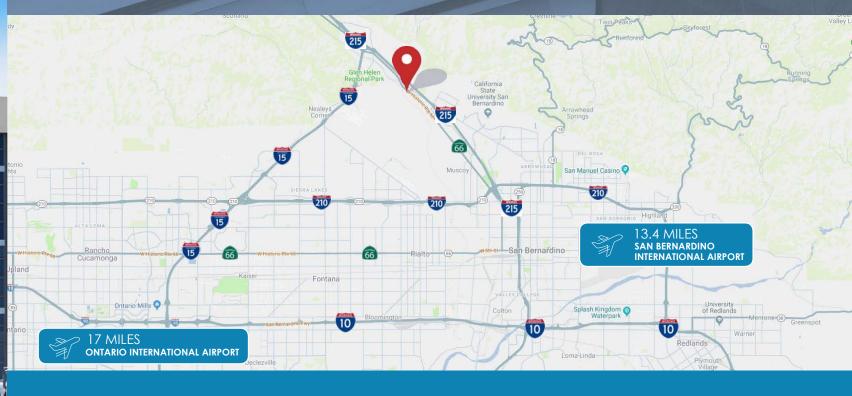

## FOR MORE INFORMATION, CONTACT:

### DAN FOYE

VICE PRESIDENT P: 909.912.0009 | M: 909.489.3751 DAN.FOYE@DAUMCOMMERCIAL.COM CABRE #01292002

## **GUS ANDROS | SIOR**

P: 909.912.0003 | F: 909.912.0013
GUS.ANDROS@DAUMCOMMERCIAL.COM
CABRE #01010235

## RICHARD C. JOHN | SIOR

EXECUTIVE VICE PRESIDENT
P: 909.912.0001 | M: 949.378.4661
RJ@DAUMCOMMERCIAL.COM
CABRE #00800783



AERIAL MAP

19640 CAJON BLVD. T







## LOCATION MAP

# 19640 CAJON BLVD. T



## PROPERTY HIGHLIGHTS

- 321,496 sqft building on 19.95 Acres
- Office 5,082 SF
- Warehouse 316,414 SF
- Parking: 233
- Trailer Parking: 146
- Dock Doors: 52

- Drive Thru Doors: 2
- Zoning: HI
- Clear Height: 36'
- ESFR fire protection system
- 184.7' truck court





SITE PLAN



# 19640 CAJON BLVD. SAN BERNARDINO | CA

(ENDALL DRIVE



## FOR MORE INFORMATION, CONTACT:

#### **DAN FOYE**

VICE PRESIDENT
P: 909.912.0009 | M: 909.489.3751
DAN.FOYE@DAUMCOMMERCIAL.COM
CABRE #01292002

## GUS ANDROS | SIOR

EXECUTIVE VICE PRESIDENT
P: 909.912.0003 | F: 909.912.0013
GUS.ANDROS@DAUMCOMMERCIAL.COM
CABRE #01010235

### RICHARD C. JOHN | SIOR

EXECUTIVE VICE PRESIDENT
P: 909.912.0001 | M: 949.378.4661
RJ@DAUMCOMMERCIAL.COM
CABRE #00800783

D/AQ Corp. #01129558. Maps Courtesy @Google & @Microso