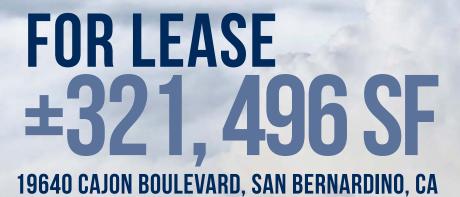

# 19640 CAJON BLVD. T

## PROPERTY HIGHLIGHTS

- 321,496 sqft building on 19.95 Acres
- Office 5,082 SF
- Warehouse 316,414 SF
- Parking: 233
- Trailer Parking: 146
- Dock Doors: 52

- Drive Thru Doors: 2
- Zoning: HI
- Clear Height: 36'
- ESFR fire protection system
- 184.7' truck court