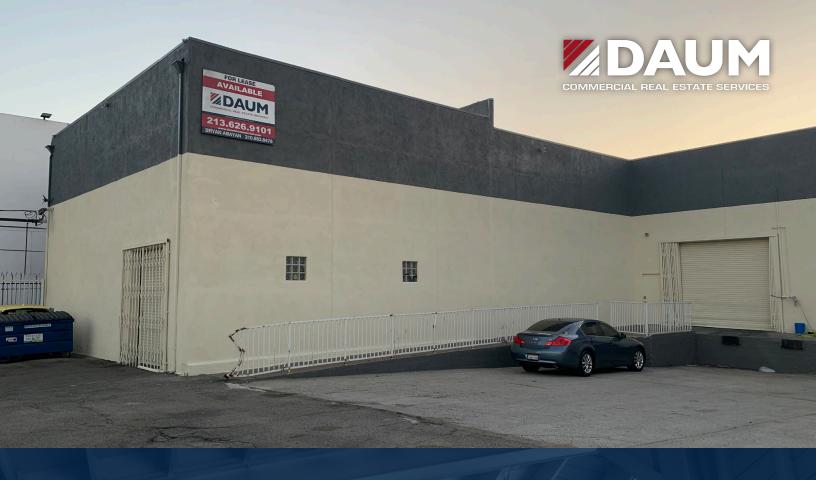

## 9,000 SF INDUSTRIAL FOR LEASE

## 2450 E 23RD STREET LOS ANGELES | CALIFORNIA 90058

## **PROPERTY HIGHLIGHTS**

Space Available: 9,000 SF
Lease Rate/Month: \$8,550.00
Lease Rate/SF: \$0.90 Gross

• Clear Height: 12'-22'

• Dock High: (1) One

• Drives-Ins: (1) One

Creative Warehouse

Office Space: 1,200 SF

Parking: Secure Building
 8 12 Gated Parking

Construction: Masonry

Zoning: LA M3

• Term : Negotiable

• Saw Tooth Roof / Abundant Natural Light

• Cross Streets: Minerva Ave/E 23rd St

FOR MORE INFORMATION, CONTACT: