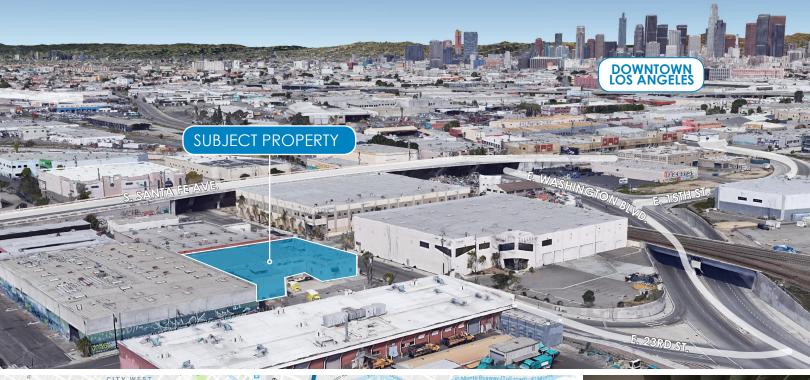

## 2450 E 23RD STREET LOS ANGELES | CALIFORNIA 90058

## 9,000 SF INDUSTRIAL **FOR LEASE**

2450 E 23RD ST. LOS ANGELES / CALIFORNIA 90058

FOR MORE INFORMATION, CONTACT:

BRYAN ABAYAN M: 310.883.8476

E: babayan@daumcre.com CA BRE License#02005294

Although all information is furnished regarding for sale, rental or financing is from sources deemed reliable, such information has not been verified and no express representation is made nor is any to be implied as to the accuracy thereof, and it is submitted subject to errors, omissions, changes of price, rental or other conditions, prior sale, lease or financing, or withdrawal without notice. D/AQ Corp. # 01129558