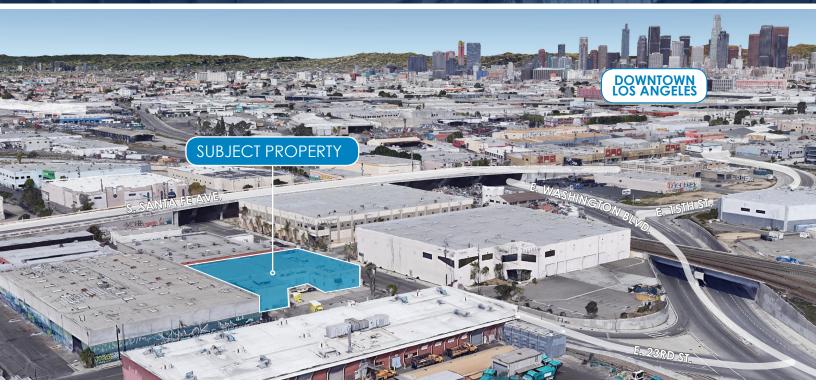

## 9,000 SF INDUSTRIAL **FOR LEASE**

2450 E 23RD ST. LOS ANGELES / CALIFORNIA 90058

FOR MORE INFORMATION, CONTACT: BRYAN ABAYAN

**ASSOCIATE** 

M: 310.883.8476

E: babayan@daumcre.com CA BRE License#02005294