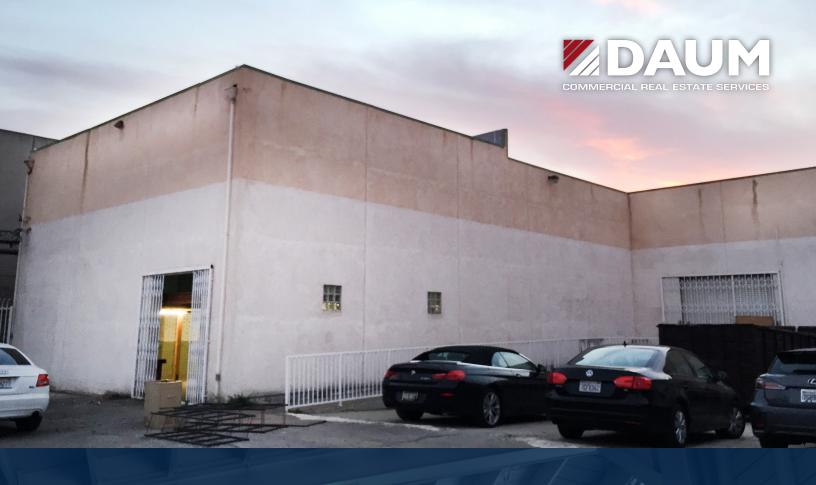

## 9,000 SF INDUSTRIAL FOR LEASE

## **PROPERTY HIGHLIGHTS**

- Space Available: 9,000 SF
- Clear Height: 12'-22'
- Drives-Ins: (1) One
- Dock High: (1) One
- Office Space: 1,050 SF
- Power: Single Phase

- Parking: 12 Gated Surface
- Construction: Masonry
- Zoning: M3
- LEASE RATE/MONTH: \$8,550.00 GROSS
- LEASE RATE/SF: \$0.95 GROSS