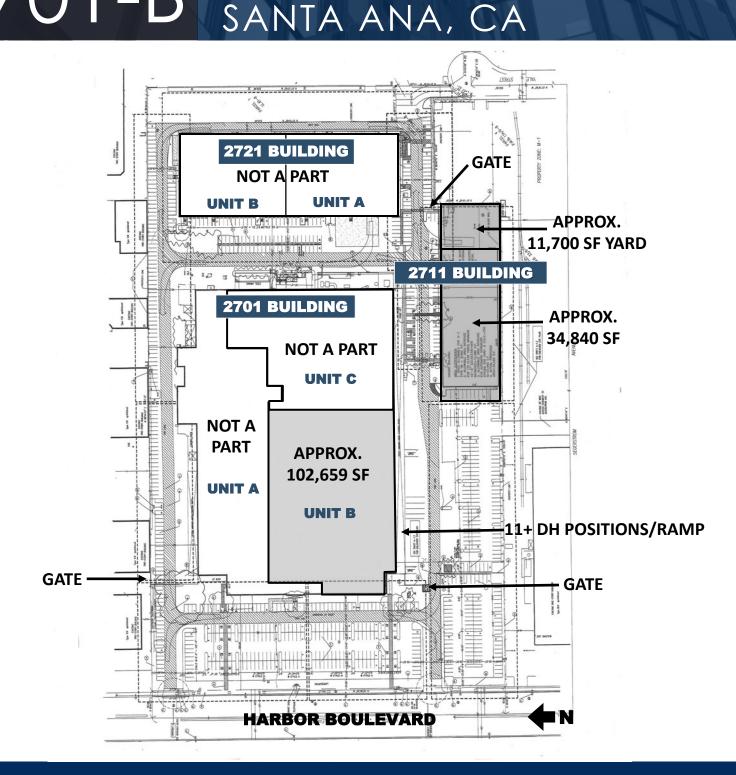

# (2) INDUSTRIAL BUILDINGS 102,659 SF & 34,840 SF Totaling 137,139 SF FOR LEASE

#### **PROPERTY HIGHLIGHTS:**

- Approx. 102,659 SF, POL 405,750 SF Industrial Building with Approx. 5,000 SF Office Area Plus 34,480 SF Freestanding Metal Building w/Yard (2711 Harbor)
- Heavy 480, 3-Phase Power (Verify), Well Distriburted Throughout the Building, Plus 600 Amps in Metal Bldg.
- Dock High (11+ Positions) & Ramped Loading
- (6) Grade Level Loading Doors (Metal Building)
- Fenced/Gated Yard Areas
- 2:1,000 Parking
- Fully Sprinklered (Both Buildings)
- Approx. 17' x 20' Clear Height
- New HVAC for Front Office Area (Large Building)
- New Shop/Office & Restrooms (Large Building)
- Centrailized Orange County Location (Harbor Blvd. & Warner Ave.)
- Major Harbor Boulevard Street Frontage
- Each Building Available Separately or Together Approx . 8/1/2019