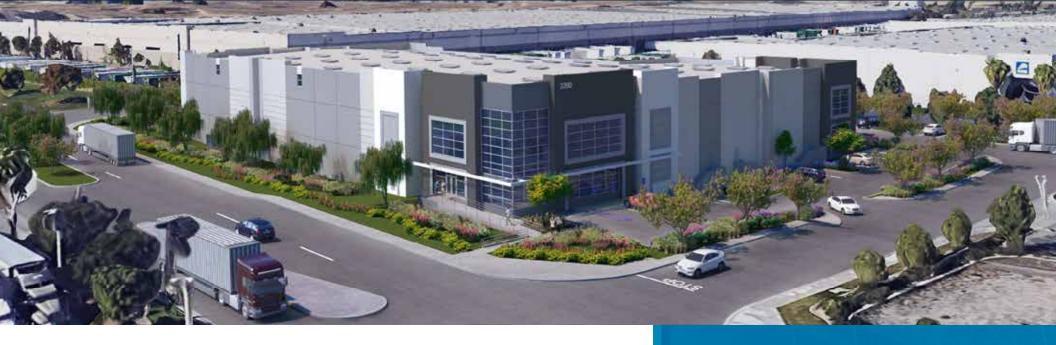

#### FREESTANDING INDUSTRIAL BUILDING/GATED & SECURED YARD

2.74 AC lot area

2,000 office sf

| / | $\square$ |
|---|-----------|
| h |           |
|   |           |

30 ft clear height

8 dock high doors

D/AQ Corp. #01129558. Maps Courtesy ©Google & ©Microsoft. Although all information is furnished regarding for sale, rental or financing is from sources deemed reliable, such information has not been verified and no express representation is made nor is any to be implied as to the accuracy thereof, and it is submitted subject to errors, omissions, changes of price, rental or other conditions, prior sale, lease or financing, or withdrawal without notice.

#### FREESTANDING INDUSTRIAL BUILDING/GATED & SECURED YARD

**ANOTHER QUALITY PROJECT BY:** 