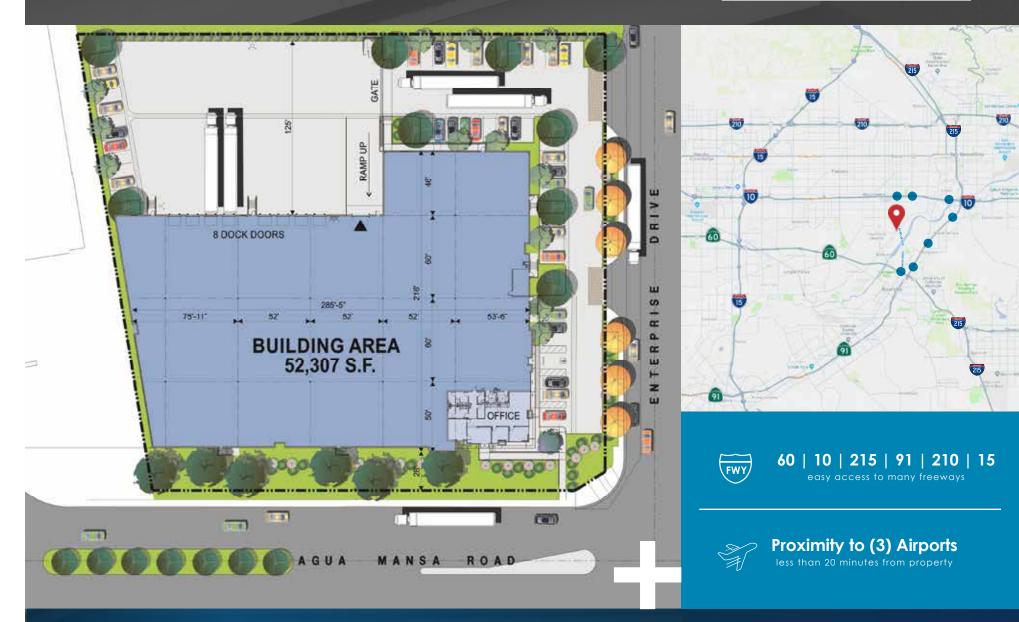

## SITE PLAN & LOCATION

D/AQ Corp. #01129558. Maps Courtesy ©Google & ©Microsoft. Although all information is furnished regarding for sale, rental or financing is from sources deemed reliable, such information has not been verified and no express representation is made nor is any to be implied as to the accuracy thereof, and it is submitted subject to errors, omissions, changes of price, rental or other conditions, prior sale, lease or financing, or withdrawal without notice.

#### FREESTANDING INDUSTRIAL BUILDING/GATED & SECURED YARD

2.74 AC lot area

2,000 office sf

| / | $\square$ |
|---|-----------|
| h |           |
|   |           |

30 ft clear height

8 dock high doors

D/AQ Corp. #01129558. Maps Courtesy ©Google & ©Microsoft. Although all information is furnished regarding for sale, rental or financing is from sources deemed reliable, such information has not been verified and no express representation is made nor is any to be implied as to the accuracy thereof, and it is submitted subject to errors, omissions, changes of price, rental or other conditions, prior sale, lease or financing, or withdrawal without notice.

### PROPERTY HIGHLIGHTS

- 2,000 SF Office Space
- 30' Clearance
- ESFR Fire Sprinklers
- Gated and Secured 125' Truck Court
- 8 DH Loading Doors (9'x10')
- 1 Ground Level Door (12'x14')

- 53 Associate Car Parking
- Painted Warehouse Walls
- 1,200 amps, 277 / 480 Volt, 3 Phase Power
- Located Near the 10, 60, & 215 Freeways