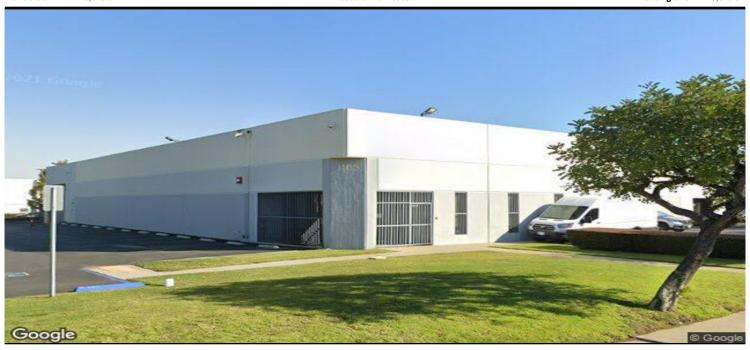

## 1025 W 190th St, Gardena, CA 90248 | 310-538-6700

Available SF 15.075 SF **Industrial For Lease Building Size** 25,075 SF

Address: **Submarket:**  1165 W Walnut St, Compton, CA 90220

AIR - Carson/Compton

Excellent Access to 91, 110, and 710 Freeways Centrally Located Between LAX and Ports of LA and Long Beach 2 Dock High Positions Fenced Yard 18.5 - 20' Minimum Clearance

| Lease Rate/Mo: | \$25,628                      |
|----------------|-------------------------------|
| Lease Rate/SF: | \$1.70                        |
| Lease Type:    | Gross / <b>Op. Ex:</b> \$0.08 |
| Available SF:  | 15,075 SF                     |
| Minimum SF:    | 15,075 SF                     |
| Prop Lot Size: | POL                           |
| Term:          | 3-5 Years                     |
| Sale Price:    | NFS                           |
| Sale Price/SF: | NFS                           |
| Tayes.         |                               |

Yard: Fenced/Paved МН Zoning:

27878315 Listing #:

Sprinklered: Yes Clear Height: 19'-20' GL Doors/Dim: 1 DH Doors/Dim: 2 A: 400 V: 277/480 0: 3 W: 4 **Construction Type:** Tiltwall Const Status/Year Blt: Existing / 1979