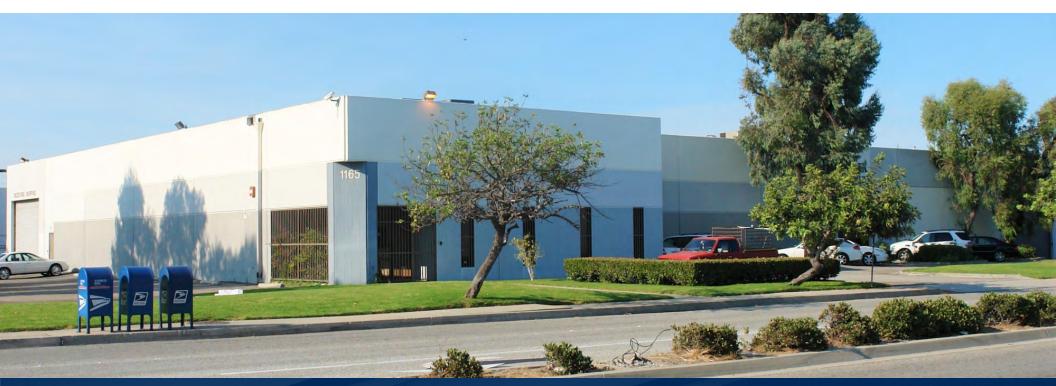

## THE "PERFECT BUILDING" | IMMACULATELY MAINTAINED

**FOR LEASE** ± 15,075 SF

# 1165 W. WALNUT STREET

Compton, CA 90220

# 1165 W. WALNUT STREET

Industrial Property | ± 15,075 SF

\$ Lease Rate \$1.70 SF/month

- The "Perfect Building" Immaculately Maintained
- 3-5 Years
- 18 ½-20 FT Clear | 400 Amps | 2DH & Large GL Door

Term 3-5 Years