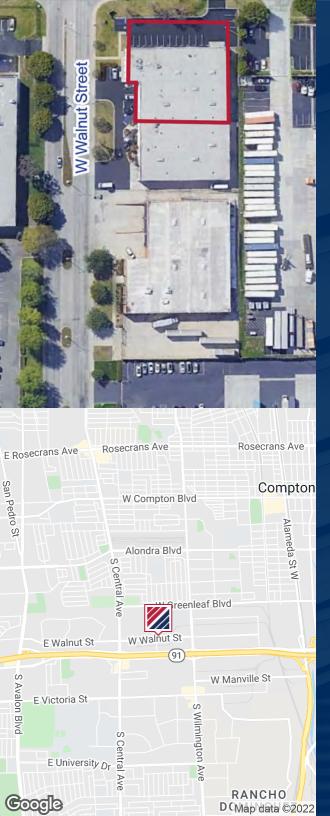

# 1165 W. WALNUT STREET

Compton, CA 90220

# 1165 W. WALNUT STREET

Industrial Property | ± 15,075 SF

\$ Lease Rate \$1.70 SF/month

- The "Perfect Building" Immaculately Maintained
- 3-5 Years
- 18 ½-20 FT Clear | 400 Amps | 2DH & Large GL Door

Term 3-5 Years

# FOR LEASE 1165 W. WALNUT STREET

15,075 SF Compton, CA 90220

W. DOM