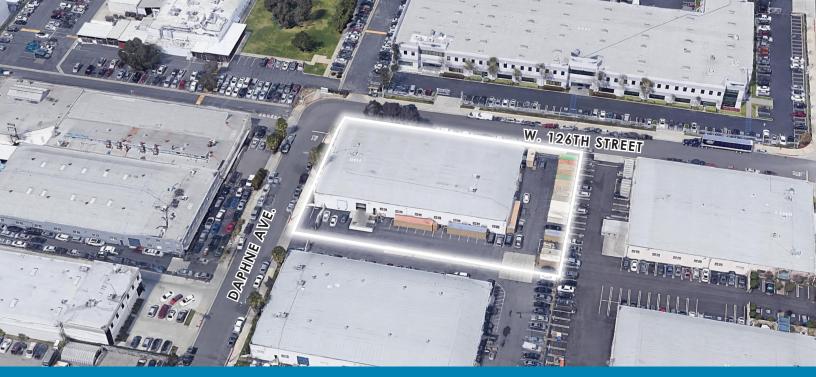

## 12600

DAPHNE AVENUE HAWTHRONE | CA | 90250

# FOR LEASE 25,000 SF IDEAL FOR MANUFACTURING & WAREHOUSING

## PROPERTY HIGHLIGHTS

- Available-25,000 sq.ft.
- Office 2,500 sq.ft.
- Ideal for Manufacturing & Warehousing
- Large Fenced Secure Yard
- Can Accommodate 53 Trucks
- Majority of Warehouse Air Conditioned
- 2 Dock High Positions and 1 Ground Level Door
- Power 600 amps 480 v 3 phase
- Sprinklered