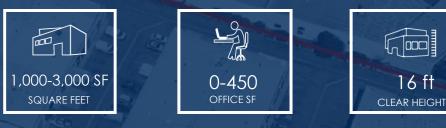

### **PROPERTY DESCRIPTION**

1,000-3,000 SF Units in Multi-Tenant Business Park Grade Level Loading Ample Parking Earthquake Retrofitted Undergoing Upgrades and Renovation

### **OFFERING SUMMARY**

| Lease Rate:   | \$1.35 SF (Gross) |
|---------------|-------------------|
| Available SF: | 1,000-3,000 SF    |
| Occupancy:    | Immediate         |

Although all information is furnished regarding for sale, rental or financing is from sources deemed reliable, such information has not been verified and no express representation is made nor is any to be implied as to the accuracy thereof, and it is submitted subject to errors, omissions, changes of price, rental or other conditions, prior sale, lease or financing, or withdrawal without notice.