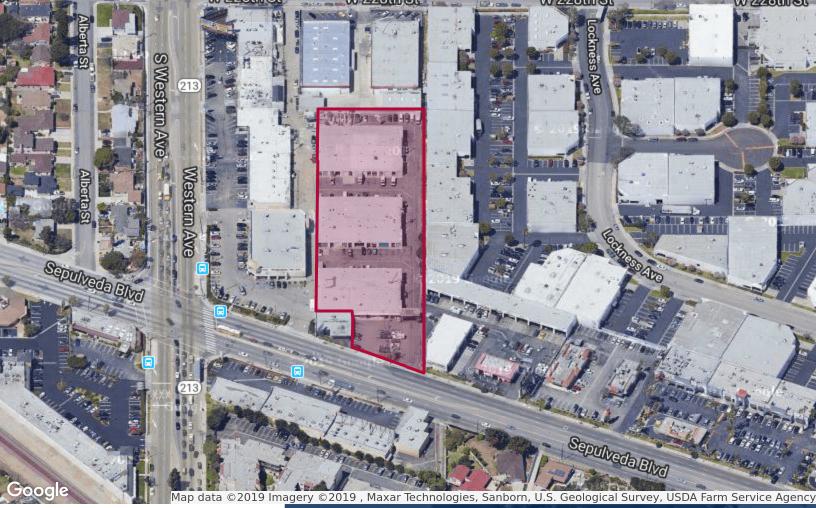

## SEPULVEDA INDUSTRIAL CENTER

1645-1649 SEPULVEDA BLVD. LOS ANGELES | CA

### **PROPERTY DESCRIPTION**

1,000-3,000 SF Units in Multi-Tenant Business Park Grade Level Loading Ample Parking Earthquake Retrofitted Undergoing Upgrades and Renovation

### LOCATION DESCRIPTION

Six Miles to Ports of LA & Long Beach Easy Access to (405) and (110) Freeways 10 miles to LAX