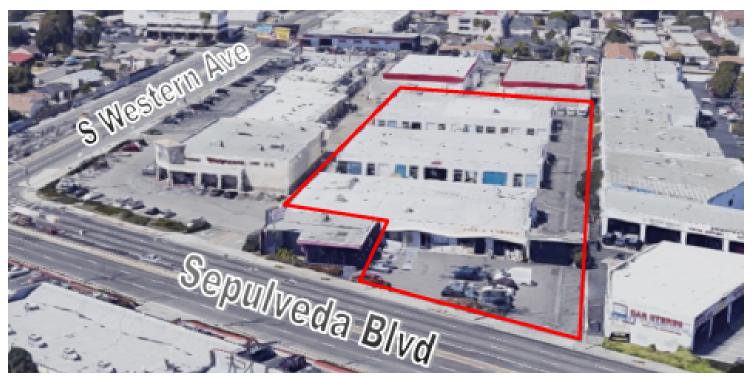

## SEPULVEDA INDUSTRIAL CENTER

1645-1649 SEPULVEDA BLVD. LOS ANGELES | CA

### **PROPERTY DESCRIPTION**

1,000-3,000 SF Units in Multi-Tenant Business Park Grade Level Loading Ample Parking Earthquake Retrofitted Undergoing Upgrades and Renovation