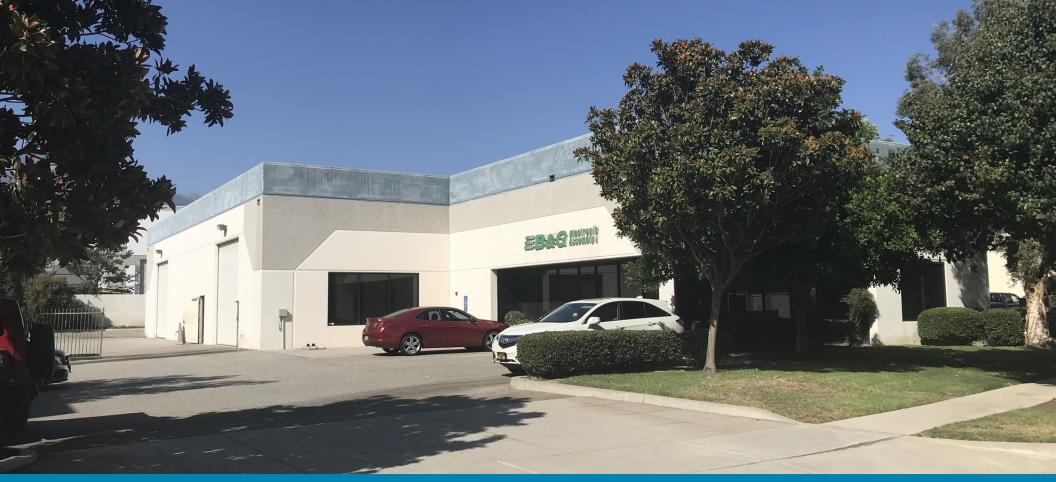

# **FOR LEASE** ±8,260 SF CTU INDUSTRIAL BUILDING

## **PROPERTY HIGHLIGHTS**

- Approximately 8,260 SF
- 3 GL Doors
- 400 amps (verify)
- Gas heaters in warehouse
- Secured yard possible
- 16' clear height (verify)

## **FOR LEASE** ±8,260 SF CTU INDUSTRIAL BUILDING