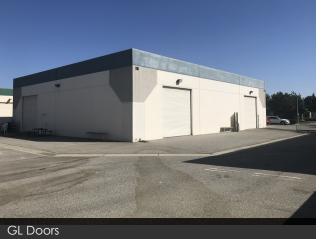

## **PROPERTY HIGHLIGHTS**

- Approximately 8,260 SF
- 3 GL Doors
- 400 amps (verify)
- Gas heaters in warehouse
- Secured yard possible
- 16' clear height (verify)