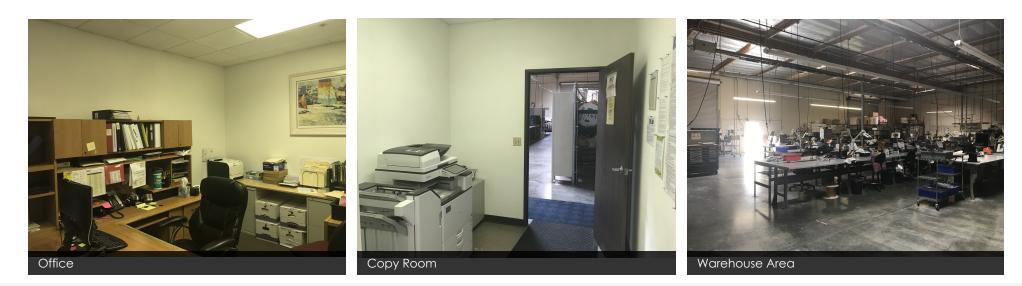

## **PROPERTY HIGHLIGHTS**

- Approximately 8,260 SF
- 3 GL Doors
- 400 amps (verify)
- Gas heaters in warehouse
- Secured yard possible
- 16' clear height (verify)