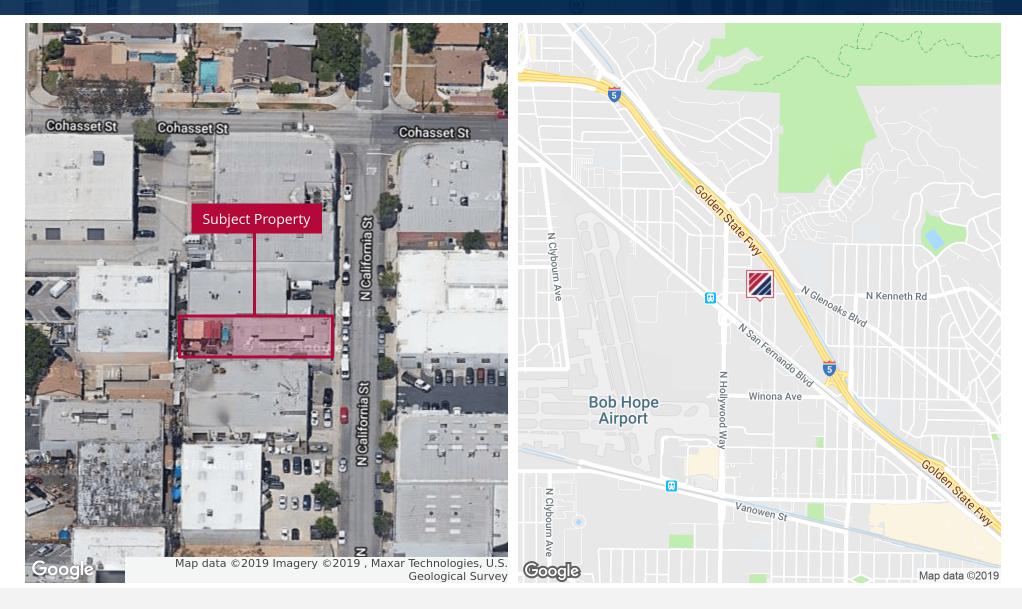

#### LOCATION DESCRIPTION

3083 N California Street is located in close proximity to the Bob Hope Airport in Burbank, California.