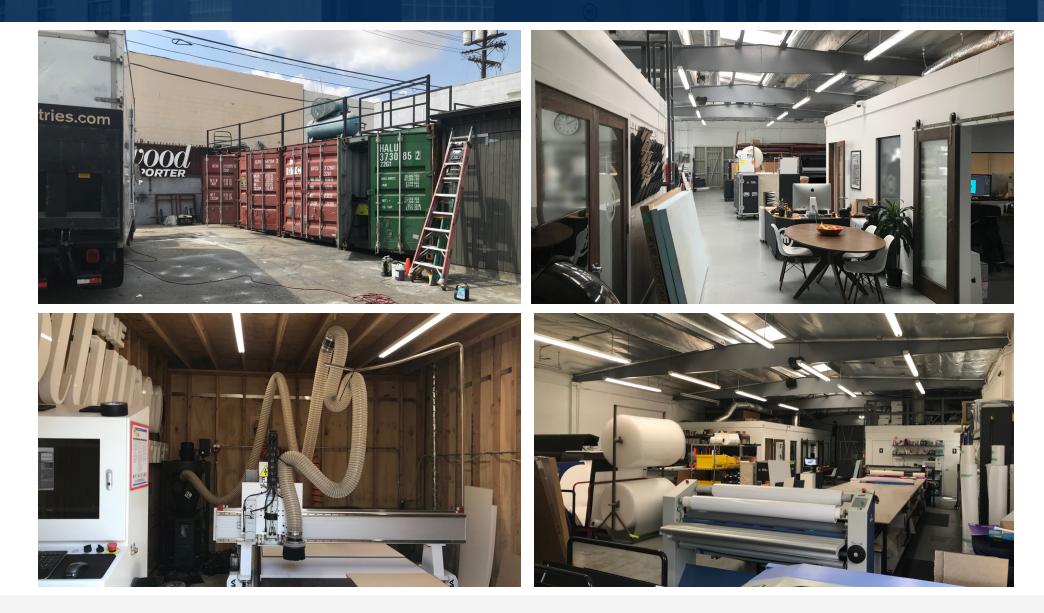

#### **PROPERTY HIGHLIGHTS**

- Free Standing
- Fenced Yard
- M2 Zoned
- Close Proximity to I-5 Freeway
- Fully HVAC
- 16' Clear Height
- Premium Improvements

 COLE TAYLOR
 P: 661.670.2002

 ASSOCIATE
 Cole.Taylor@daumcommercial.com