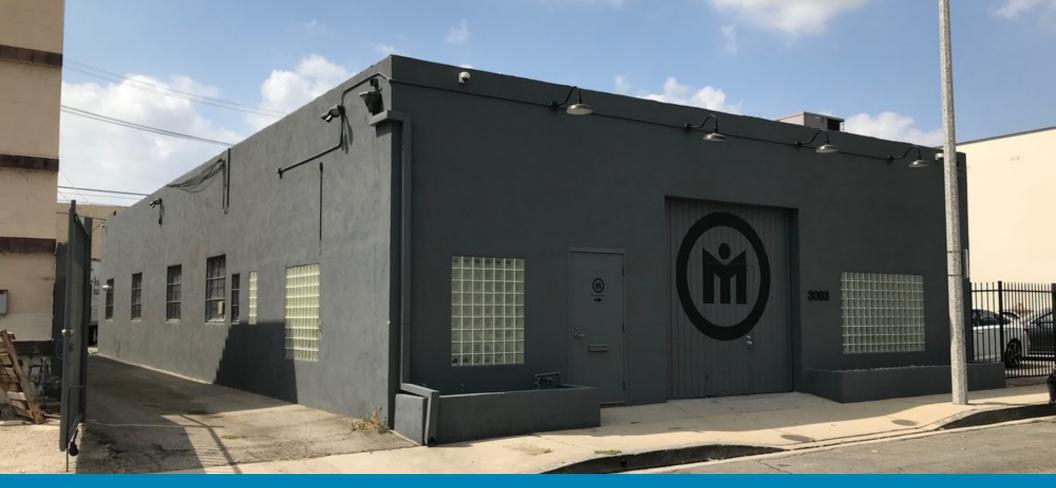

### 3,200 SF FREESTANDING INDUSTRIAL BUILDING

**3083** N CALIFORNIA STREET BURBANK | CA

#### **PROPERTY DESCRIPTION**

A 3,200 Square Foot Freestanding Industrial Building For Lease.

#### LOCATION DESCRIPTION

3083 N California Street is located in close proximity to the Bob Hope Airport in Burbank, California.

#### **PROPERTY HIGHLIGHTS**

- Free Standing
- Fenced Yard
- M2 Zoned
- Close Proximity to I-5 Freeway
- Fully HVAC
- 16' Clear Height
- Premium Improvements

 COLE TAYLOR
 P: 661.670.2002

 ASSOCIATE
 Cole.Taylor@daumcommercial.com