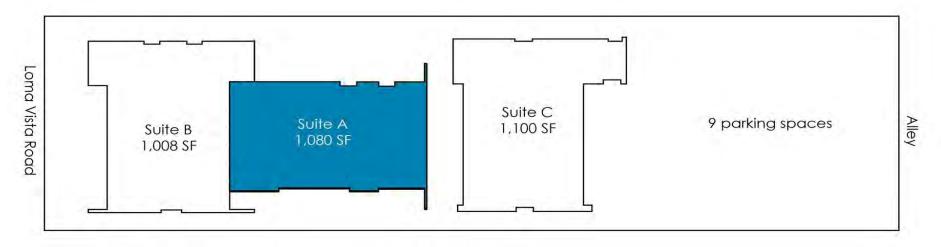

#### **OFFERING SUMMARY**

| Lease Rate:    | \$2.25 SF/month (MG) |
|----------------|----------------------|
| Available SF:  | 1,008 SF             |
| Building Size: | 1,008 SF             |

| DEMOGRAPHICS      | 1 MILE   | 5 MILES  | 10 MILES |
|-------------------|----------|----------|----------|
| Total Households  | 2,414    | 43,820   | 117,385  |
| Total Population  | 5,627    | 116,346  | 375,527  |
| Average HH Income | \$77,360 | \$83,234 | \$76,549 |

<sup>\*</sup> All measurements are interior measurements and are approximate and are not to scale

\* All measurements are interior measurements and are approximate and are not to scale