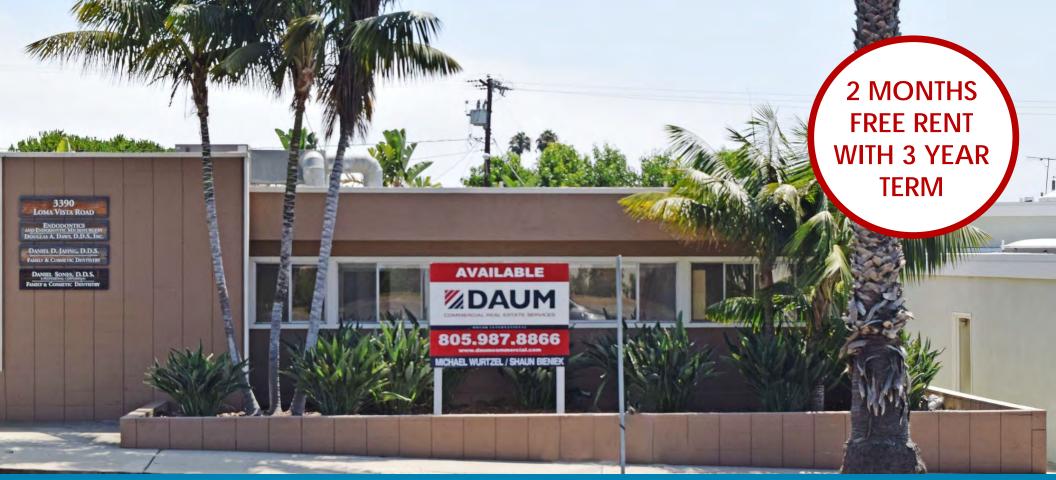

# TURN-KEY DENTAL OFFICE OR PROFESSIONAL OFFICE

# FOR LEASE OFFICE BUILDING

### 3390 LOMA VISTA ROAD | VENTURA | CA 93003

FOR MORE INFORMATION PLEASE CONTACT:

MICHAEL WURTZEL

**ASSOCIATE** 

P: 805.384.8843 | M: 213.705.6454

michael.wurtzel@daumcommercial.com CABRE #01916821 SHAUN BIENIEK
EXECUTIVE VICE PRESIDENT

#### **OFFERING SUMMARY**

| Lease Rate:    | \$2.25 SF/month (MG) |
|----------------|----------------------|
| Available SF:  | 1,008 SF             |
| Building Size: | 1,008 SF             |

| DEMOGRAPHICS      | 1 MILE   | 5 MILES  | 10 MILES |
|-------------------|----------|----------|----------|
| Total Households  | 2,414    | 43,820   | 117,385  |
| Total Population  | 5,627    | 116,346  | 375,527  |
| Average HH Income | \$77,360 | \$83,234 | \$76,549 |