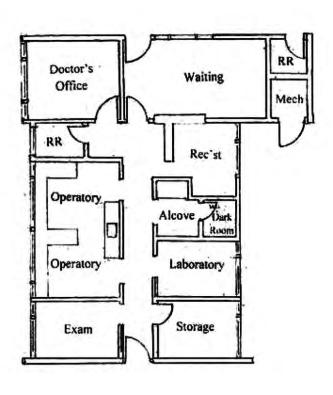

#### **PROPERTY HIGHLIGHTS**

- Reception Area with Granite Counter Tops
- 3 Operatories / Exam Rooms, All with Sinks and Granite Counter Tops
- · Sterilization Area
- · Restroom in Suite
- Tranquil Landscaped Entrance
- Good Parking in Rear Lot and on Loma Vista Road

#### **OFFERING SUMMARY**

| Lease Rate:    | \$2.25 SF/month (MG) |
|----------------|----------------------|
| Available SF:  | 1,008 SF             |
| Building Size: | 1,008 SF             |

| DEMOGRAPHICS      | 1 MILE   | 5 MILES  | 10 MILES |
|-------------------|----------|----------|----------|
| Total Households  | 2,414    | 43,820   | 117,385  |
| Total Population  | 5,627    | 116,346  | 375,527  |
| Average HH Income | \$77,360 | \$83,234 | \$76,549 |

<sup>\*</sup> All measurements are interior measurements and are approximate and are not to scale

\* All measurements are interior measurements and are approximate and are not to scale