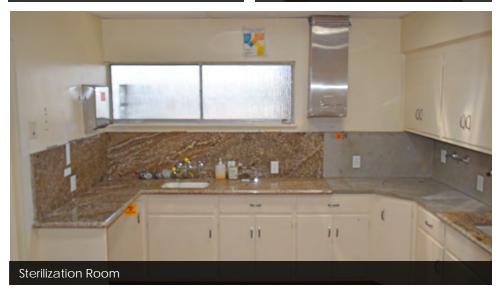

#### **PROPERTY HIGHLIGHTS**

- Reception Area with Granite Counter Tops
- 3 Operatories / Exam Rooms, All with Sinks and Granite Counter Tops
- · Sterilization Area
- · Restroom in Suite
- Tranquil Landscaped Entrance
- Good Parking in Rear Lot and on Loma Vista Road