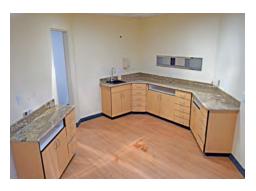

#### **PROPERTY HIGHLIGHTS**

- Reception Area with Granite Counter Tops
- 3 Operatories / Exam Rooms, All with Sinks and Granite Counter Tops
- · Sterilization Area
- · Restroom in Suite
- Tranquil Landscaped Entrance
- Good Parking in Rear Lot and on Loma Vista Road

## **FOR LEASE**

OFFICE BUILDING

3390 LOMA VISTA ROAD VENTURA | CA

**Operating Room 1** 

Operating Room 2

Operating Room 3

Restroom