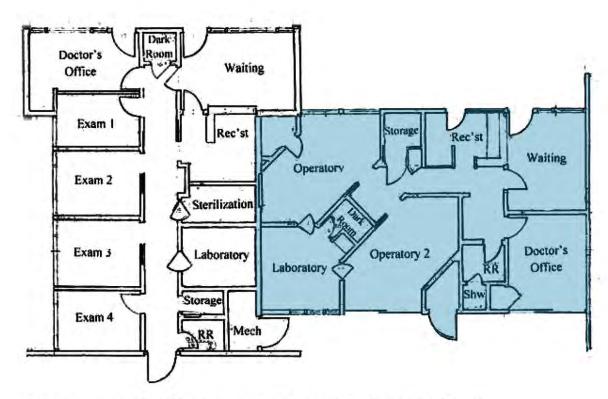

#### **PROPERTY HIGHLIGHTS**

- Reception Area with Granite Counter Tops
- 3 Operatories / Exam Rooms, All with Sinks and Granite Counter Tops
- · Sterilization Area
- · Restroom in Suite
- Tranquil Landscaped Entrance
- Good Parking in Rear Lot and on Loma Vista Road

#### **OFFERING SUMMARY**

| Lease Rate:    | \$2.25 SF/month (MG) |
|----------------|----------------------|
| Available SF:  | 1,008 SF             |
| Building Size: | 1,008 SF             |

| DEMOGRAPHICS      | 1 MILE   | 5 MILES  | 10 MILES |
|-------------------|----------|----------|----------|
| Total Households  | 2,414    | 43,820   | 117,385  |
| Total Population  | 5,627    | 116,346  | 375,527  |
| Average HH Income | \$77,360 | \$83,234 | \$76,549 |

<sup>\*</sup> All measurements are interior measurements and are approximate and are not to scale

\* All measurements are interior measurements and are approximate and are not to scale