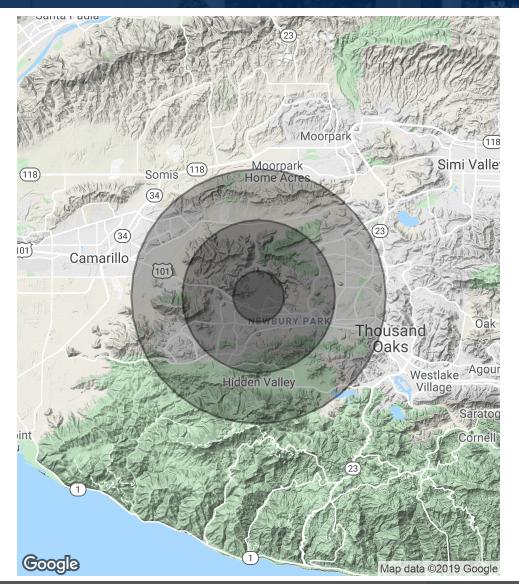

#### **OFFERING SUMMARY**

| Lease Rate:    | \$1.60 SF/month (MG) |
|----------------|----------------------|
| Available SF:  | 1,721 SF             |
| Building Size: | 15,109 SF            |

| DEMOGRAPHICS      | 1 MILE    | 3 MILES   | 5 MILES   |
|-------------------|-----------|-----------|-----------|
| Total Households  | 2,238     | 17,959    | 40,862    |
| Total Population  | 6,983     | 52,904    | 117,683   |
| Average HH Income | \$103,427 | \$121,271 | \$118,064 |

### DEMOGRAPHICS

| POPULATION          | 1 MILE | 3 MILES | 5 MILES |
|---------------------|--------|---------|---------|
| Total population    | 6,983  | 52,904  | 117,683 |
| Median age          | 32.3   | 39.5    | 40.5    |
| Median age (Male)   | 33.1   | 38.9    | 39.7    |
| Median age (Female) | 31.3   | 39.8    | 41.1    |