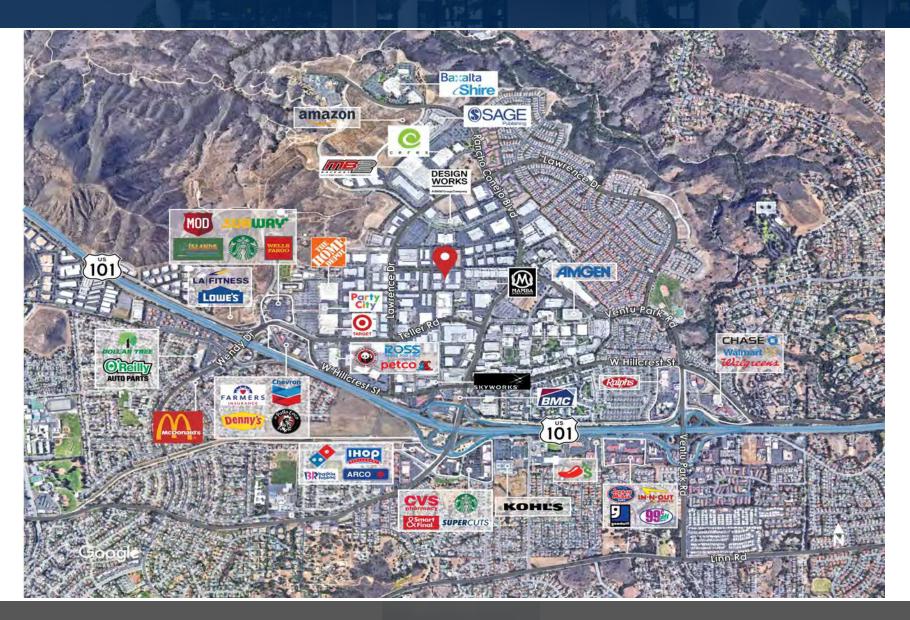

#### **OFFERING SUMMARY**

| Lease Rate:    | \$1.60 SF/month (MG) |
|----------------|----------------------|
| Available SF:  | 1,721 SF             |
| Building Size: | 15,109 SF            |

| DEMOGRAPHICS      | 1 MILE    | 3 MILES   | 5 MILES   |
|-------------------|-----------|-----------|-----------|
| Total Households  | 2,238     | 17,959    | 40,862    |
| Total Population  | 6,983     | 52,904    | 117,683   |
| Average HH Income | \$103,427 | \$121,271 | \$118,064 |

### DEMOGRAPHICS

| POPULATION          | 1 MILE | 3 MILES | 5 MILES |
|---------------------|--------|---------|---------|
| Total population    | 6,983  | 52,904  | 117,683 |
| Median age          | 32.3   | 39.5    | 40.5    |
| Median age (Male)   | 33.1   | 38.9    | 39.7    |
| Median age (Female) | 31.3   | 39.8    | 41.1    |