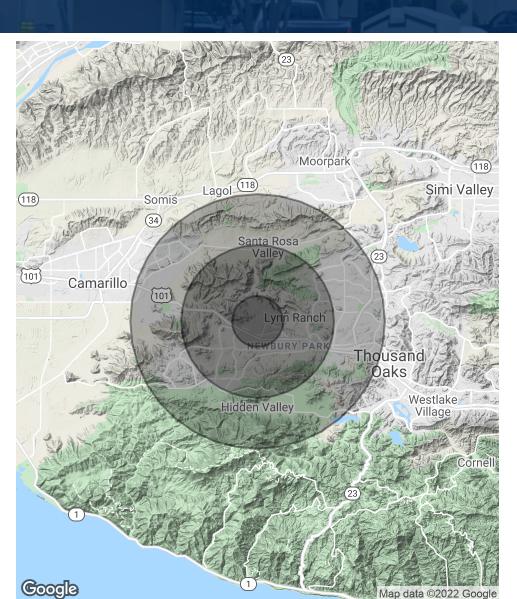

#### **OFFERING SUMMARY**

| Lease Rate:    | \$1.60 SF/month (MG) |
|----------------|----------------------|
| Available SF:  | 1,721 SF             |
| Building Size: | 15,109 SF            |

| DEMOGRAPHICS      | 1 MILE    | 3 MILES   | 5 MILES   |
|-------------------|-----------|-----------|-----------|
| Total Households  | 2,238     | 17,959    | 40,862    |
| Total Population  | 6,983     | 52,904    | 117,683   |
| Average HH Income | \$103,427 | \$121,271 | \$118,064 |

#### **DEMOGRAPHICS**

| POPULATION          | 1 MILE | 3 MILES | 5 MILES |
|---------------------|--------|---------|---------|
| Total population    | 6,983  | 52,904  | 117,683 |
| Median age          | 32.3   | 39.5    | 40.5    |
| Median age (Male)   | 33.1   | 38.9    | 39.7    |
| Median age (Female) | 31.3   | 39.8    | 41.1    |