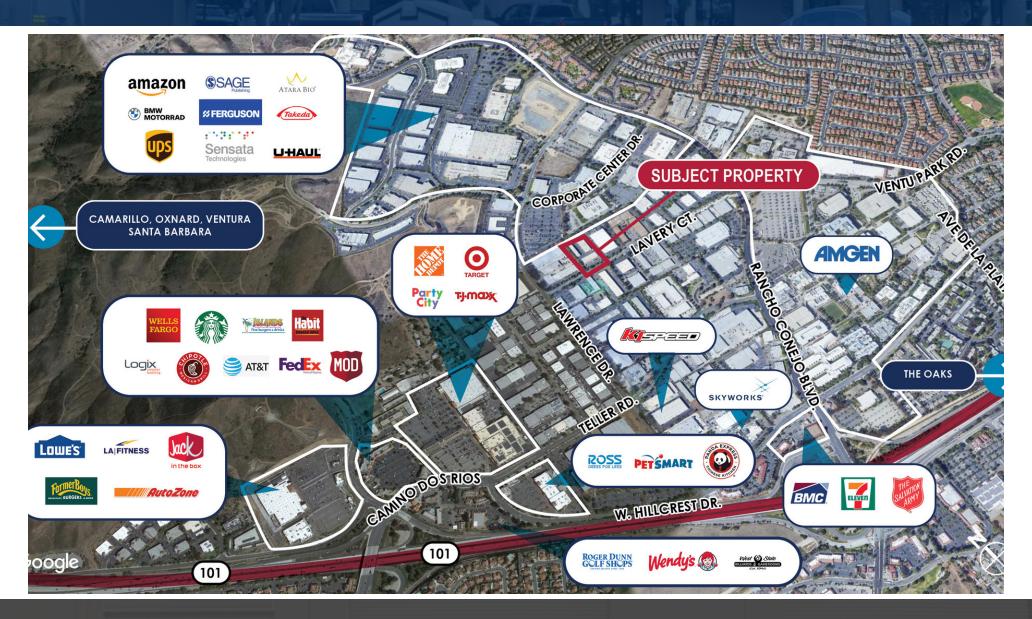

#### **PROPERTY HIGHLIGHTS**

- Excellent Street Visibility
- Good Parking
- High Image Building & Complex
- Ideal Size for Bio-Tech Start-Ups, Technology R&D, Plumbing, Electrical, Sports Supply Distribution, General Contractor, Flooring
- Located in M-1 Zone, City of Thousand Oaks recently amended M-1 zoning code to include "Technology and Life Sciences"
- 14' Roll Up Door with Auto Opener
- Polyurethane Floors