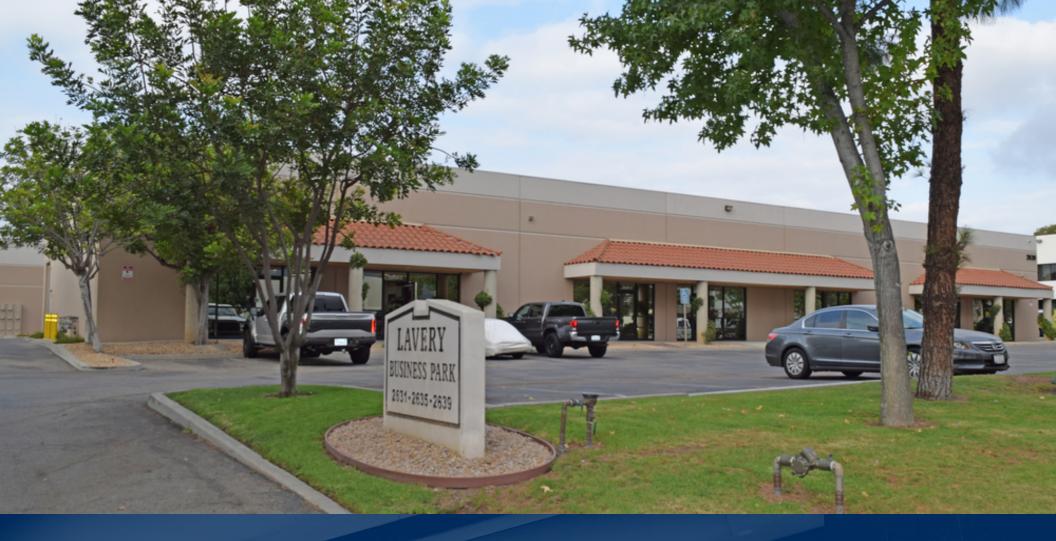

#### PROPERTY DESCRIPTION

Industrial Condominium Unit For Lease

#### **PROPERTY HIGHLIGHTS**

- Excellent Street Visibility
- Good Parking
- High Image Building & Complex
- Ideal Size for Bio-Tech Start-Ups, Technology R&D, Plumbing, Electrical, Sports Supply Distribution, General Contractor, Flooring
- Located in M-1 Zone, City of Thousand Oaks recently amended M-1 zoning code to include "Technology and Life Sciences"
- 14' Roll Up Door with Auto Opener
- Polyurethane Floors

#### **OFFERING SUMMARY**

| Lease Rate:    | \$1.60 SF/month (MG) |
|----------------|----------------------|
| Available SF:  | 1,721 SF             |
| Building Size: | 15,109 SF            |

| DEMOGRAPHICS      | 1 MILE    | 3 MILES   | 5 MILES   |
|-------------------|-----------|-----------|-----------|
| Total Households  | 2,238     | 17,959    | 40,862    |
| Total Population  | 6,983     | 52,904    | 117,683   |
| Average HH Income | \$103,427 | \$121,271 | \$118,064 |