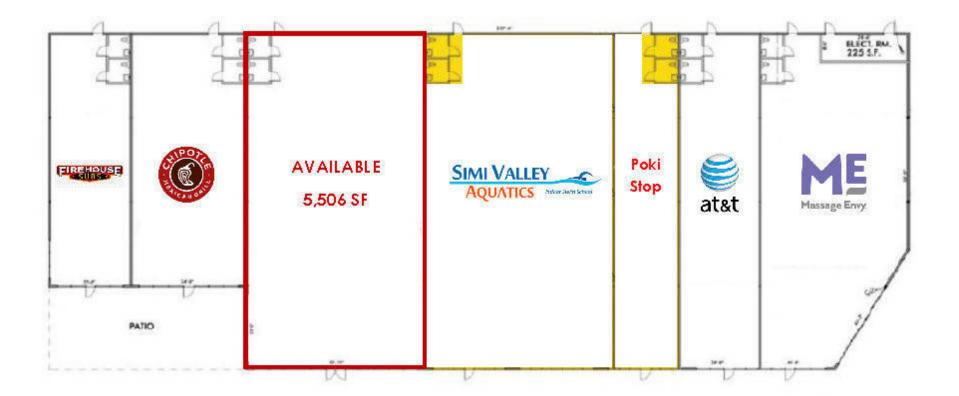

## **PROPERTY DESCRIPTION**

5,506 SF Retail Space for Lease in Simi Valley

## **PROPERTY HIGHLIGHTS**

- Shadow Anchored by Lowes and Best Buy
- Good Co-Tenancy Fire House Subs, Chipotle, Simi Valley Aquatics, AT&T, Massage Envy
- 50 Feet of Window Line
- Large Showroom Area and Warehouse Area with large ground level double doors

## **OFFERING SUMMARY**

| Lease Rate:    | \$2.25 SF/yr (NNN) |
|----------------|--------------------|
| Available SF:  | 5,506 SF           |
| Lot Size:      | 2.58 Acres         |
| Building Size: | 5,506 SF           |