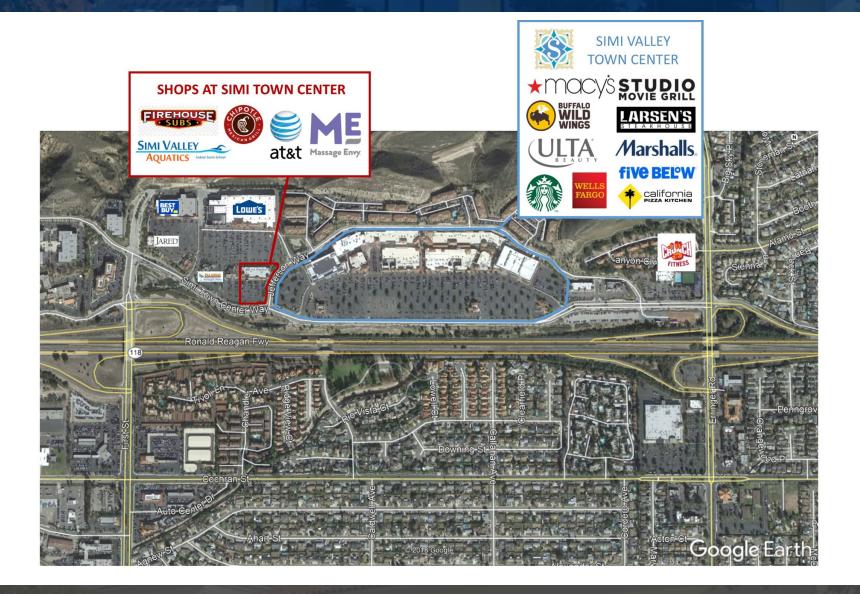

## **PROPERTY HIGHLIGHTS**

- Shadow Anchored by Lowes and Best Buy
- Good Co-Tenancy Fire House Subs, Chipotle, Simi Valley Aquatics, AT&T, Massage Envy
- 50 Feet of Window Line
- Large Showroom Area and Warehouse Area with large ground level double doors