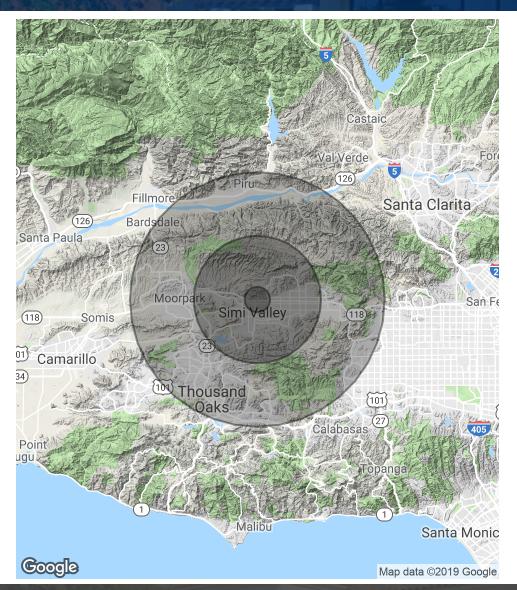

| DEMOGRAPHICS      | 1 MILE   | 5 MILES   | 10 MILES  |
|-------------------|----------|-----------|-----------|
| Total Households  | 2,865    | 36,454    | 114,652   |
| Total Population  | 8,944    | 112,546   | 337,294   |
| Average HH Income | \$84,903 | \$106,168 | \$119,207 |

## DEMOGRAPHICS

| POPULATION          | 1 MILE | 5 MILES | 10 MILES |
|---------------------|--------|---------|----------|
| Total population    | 8,944  | 112,546 | 337,294  |
| Median age          | 32.2   | 36.8    | 38.7     |
| Median age (Male)   | 30.9   | 36.1    | 37.9     |
| Median age (Female) | 35.7   | 37.2    | 39.3     |