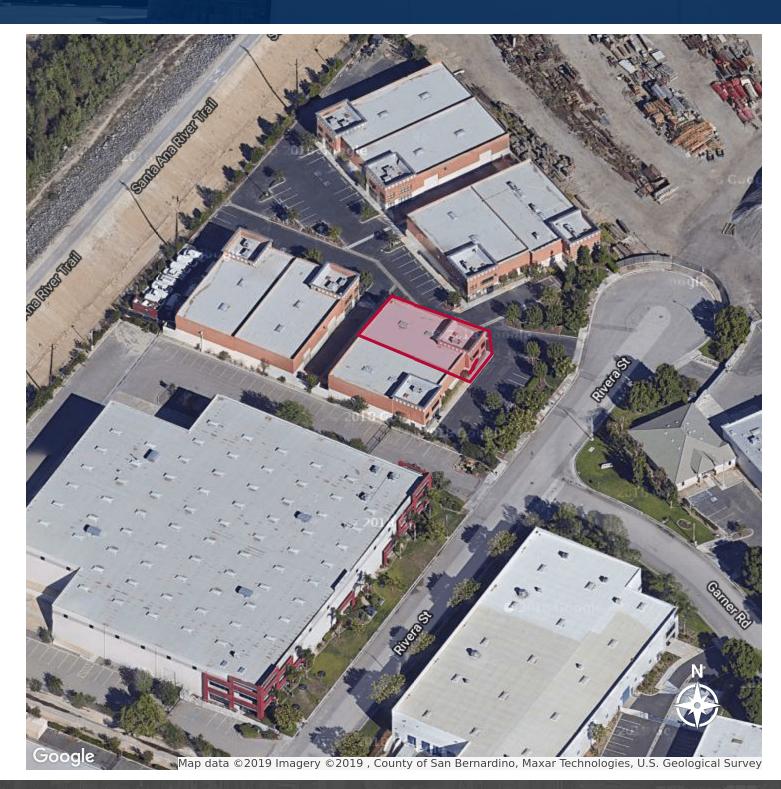

256 SF Freestanding Industrial Building
- 1,544 SF Deluxe Office Space
- 20' Clear Height
- One 12' x 14' Roll-Up Door
- 600 Amps, 277/480 V



FOR MORE INFORMATION PLEASE CONTACT:

## **DAVID GORES**

ASSOCIATE

P: 909.652.9059 | M: 909.720.9437

david.gores@daumcommercial.com CABRE #01502471

## **NOAH SAMARIN**

VICE PRESIDENT P: 909.912.0007

noah.samarin@daumcommercial.com CABRE #01755814

Although all information is furnished regarding for sale, rental or financing is from sources deemed reliable, such information has not been verified and no express representation is made nor is any to be implied as to the accuracy thereof, and it is submitted subject to errors, omissions, changes of price, rental or other conditions, prior sale, lease or financing, or withdrawal without notice.





FOR MORE INFORMATION PLEASE CONTACT:

DAVID GORES
ASSOCIATE

P: 909.652.9059 | M: 909.720.9437

david.gores@daumcommercial.com

NOAH SAMARIN VICE PRESIDENT P: 909.912.0007

noah.samarin@daumcommercial.com