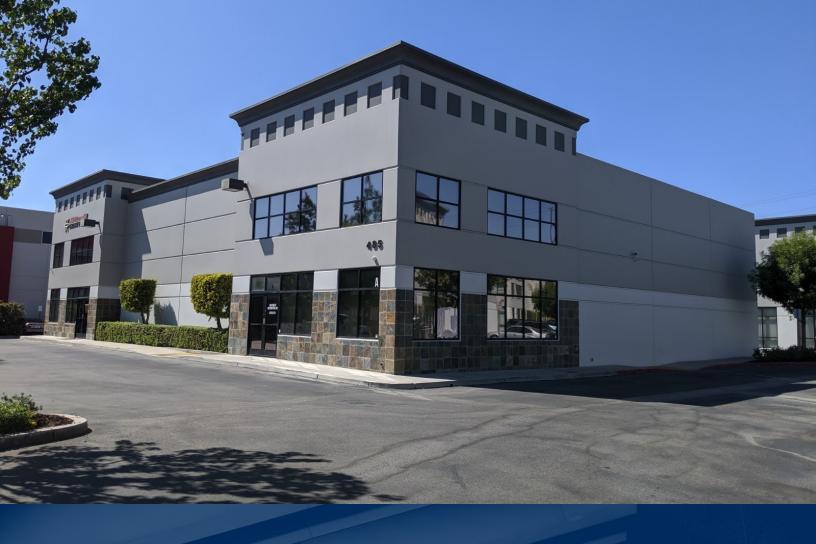

FOR SALE

485 RIVERA STREET, BLDG. A RIVERSIDE | CA 92501

## **PROPERTY FEATURES:**

- 5,256 SF Freestanding Industrial Building
- 1,544 SF Deluxe Office Space
- 20' Clear Height
- One 12' x 14' Roll-Up Door
- 600 Amps, 277/480 V

FOR MORE INFORMATION PLEASE CONTACT: