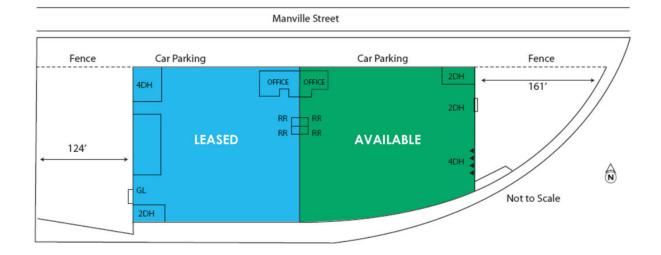

## Prologis South Bay Industrial Center 350 W Manville St, Compton, CA 90220 S Wilmington Ave/Alameda St

Corporate Image Facility 8 Dock High & 1 Ground Level Loading Positions 1,000 Amps of Power - 24' Clearance - T5 Lighting Large Fenced & Secured Yard - .45/3,000 Sprinkler System Direct Access to 91 & 710 Freeways

| Lease Rate/Mo:   | \$46,000                                                                                                   | Sprinklered:                 | Yes                    | Office SF / #:           | 1,600 SF / 2   |
|------------------|------------------------------------------------------------------------------------------------------------|------------------------------|------------------------|--------------------------|----------------|
| Lease Rate/SF:   | \$0.92                                                                                                     | Clear Height:                | 24'                    | Restrooms:               | 4              |
| Lease Type:      | Net / Op. Ex: \$0.28                                                                                       | GL Doors/Dim:                | 1 / (Ramp)             | Office HVAC:             | Heat & AC      |
| Available SF:    | 50,000 SF                                                                                                  | DH Doors/Dim:                | 8                      | Finished Ofc Mezz:       | 0 SF           |
| Minimum SF:      | 50,000 SF                                                                                                  | A: 1000 V: 277/480 0: 3 W: 4 |                        | Include In Available:    | No             |
| Prop Lot Size:   | POL                                                                                                        | <b>Construction Type:</b>    | Tiltwall               | Unfinished Mezz:         | 0 SF           |
| Term:            | 5 Years or Submit                                                                                          | Const Status/Year Blt:       | Existing / 1979        | Include In Available:    | No             |
| Sale Price:      | NFS                                                                                                        |                              |                        | Possession:              | 02/01/2020     |
| Sale Price/SF:   | NFS                                                                                                        | Whse HVAC:                   |                        | Vacant:                  | No             |
| Taxes:           | \$105,576 / 2019                                                                                           | Parking Spaces: 51           | / Ratio: 1.0:1         | To Show:                 | Call broker    |
| Yard:            | Fenced / Paved                                                                                             | Rail Service:                | Yes                    | Market/Submarket:        | Carson/Compton |
| Zoning:          | MH                                                                                                         | Specific Use:                | Warehouse/Distribution | APN#:                    | 7318-002-061   |
| Listing Company: | Daum Commercial                                                                                            |                              |                        |                          |                |
| Agents:          | Brad Levin 310-538-6728                                                                                    |                              |                        |                          |                |
| Listing #:       | 23826873                                                                                                   | Listing Date:                | 10/11/2019             | FTCF: CB250Y125S000/A0AA |                |
| Notes:           | Occupied. Tenant to verify all information. Call broker for details. OPEX: \$0.287 (Prologis Clear Lease). |                              |                        |                          |                |