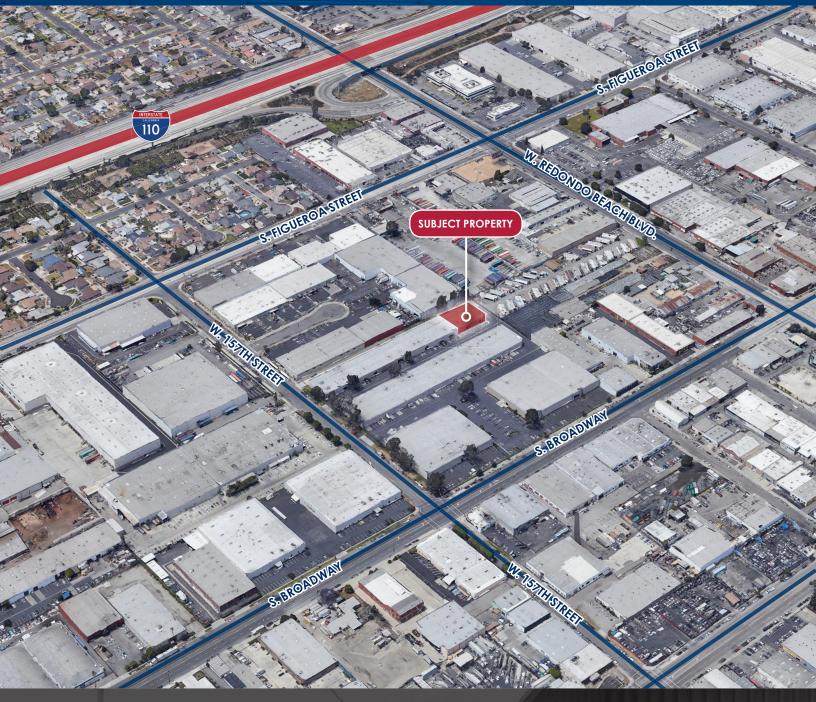

### 15522 BROADWAY CENTER STREET GARDENA | CALIFORNIA 90248

# 6,400 SF OFFICE/WAREHOUSE

COMMERCIAL REAL ESTATE SERVICES

15522 BROADWAY CENTER STREET GARDENA | CALIFORNIA 90248