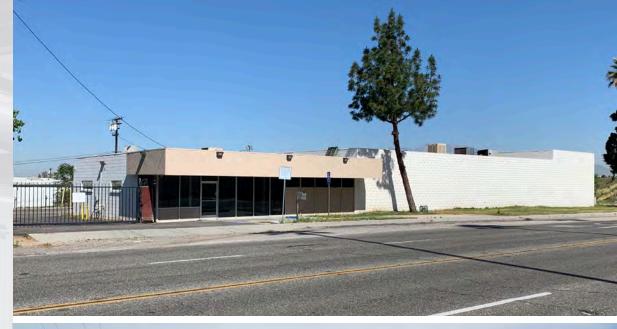

## **Property Highlights**

- ±7,500 SF Situated on 1.88 Acres
- Large Showroom
- 4 Ground Level Doors
- 14' Minimum Clearance
- 400 Amps (verify)
- Freeway Visibility
- Industrial (I) Zone (Verify)
- Seller is Improving Vacant Parcel
- Tenant is a Food Truck Commissary
- APNs: 210-150-006 & 025
- Located in an Opportunity Zone