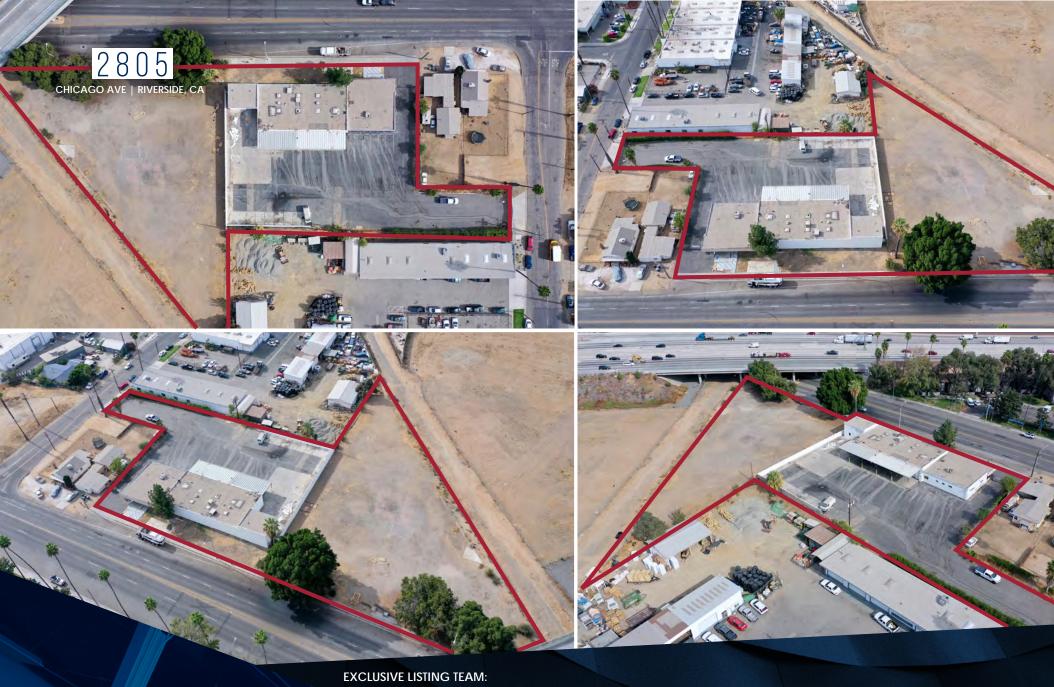

±7,500 SF

2805

CHICAGO AVE | RIVERSIDE, CA

BUILDING ON ±1.88 ACRES

## **Property Highlights**

- ±7,500 SF Situated on 1.88 Acres
- Large Showroom
- 4 Ground Level Doors
- 14' Minimum Clearance
- 400 Amps (verify)
- Freeway Visibility
- Industrial (I) Zone (Verify)
- Seller is Improving Vacant Parcel
- Tenant is a Food Truck Commissary
- APNs: 210-150-006 & 025
- Located in an Opportunity Zone