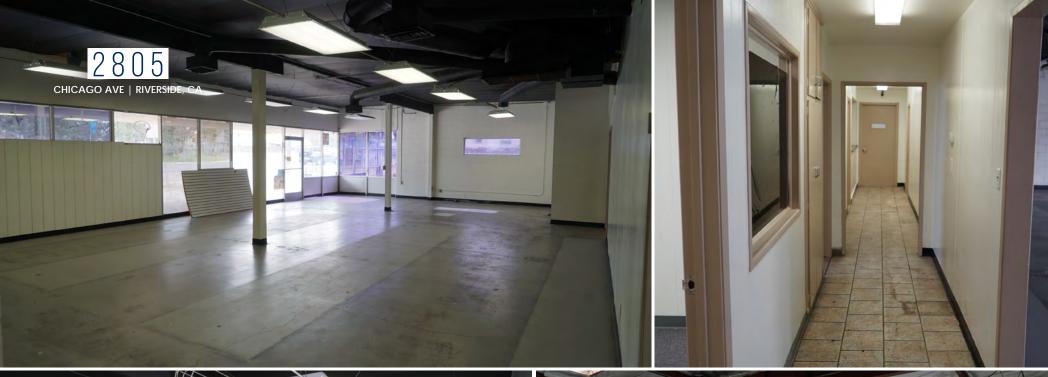

## **Property Highlights**

- ±7,500 SF Situated on 1.88 Acres
- Large Showroom
- 4 Ground Level Doors
- 14' Minimum Clearance
- 400 Amps (verify)
- Freeway Visibility
- Industrial (I) Zone (Verify)
- Seller is Improving Vacant Parcel
- Tenant is a Food Truck Commissary
- APNs: 210-150-006 & 025
- Located in an Opportunity Zone