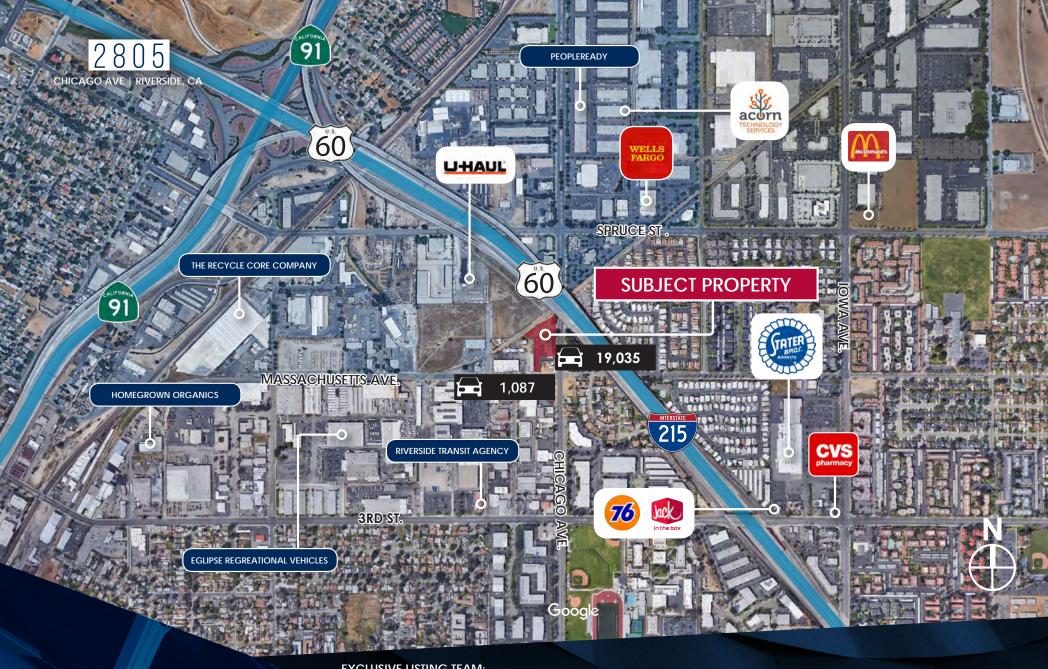

# 2805

CHICAGO AVE | RIVERSIDE, CA

## **Property Highlights**

- ±7,500 SF Situated on 1.88 Acres
- Large Showroom
- 4 Ground Level Doors
- 14' Minimum Clearance
- 400 Amps (verify)
- Freeway Visibility
- Industrial (I) Zone (Verify)
- Seller is Improving Vacant Parcel
- Tenant is a Food Truck Commissary
- APNs: 210-150-006 & 025
- Located in an Opportunity Zone