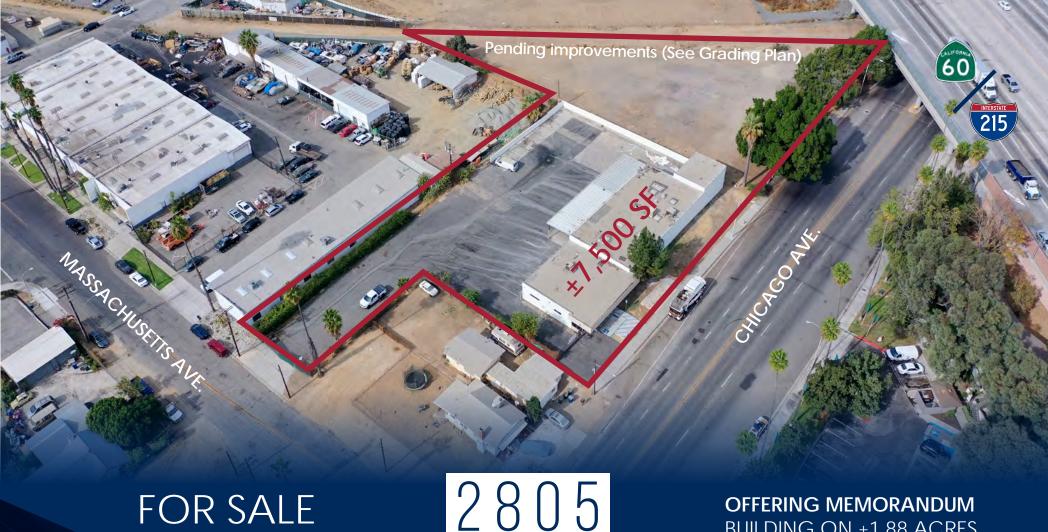

±7,500 SF

2805

CHICAGO AVE | RIVERSIDE, CA

BUILDING ON ±1.88 ACRES

# 2805

CHICAGO AVE | RIVERSIDE, CA

## **Property Highlights**

- ±7,500 SF Situated on 1.88 Acres
- Large Showroom
- 4 Ground Level Doors
- 14' Minimum Clearance
- 400 Amps (verify)
- Freeway Visibility
- Industrial (I) Zone (Verify)
- Seller is Improving Vacant Parcel
- Tenant is a Food Truck Commissary
- APNs: 210-150-006 & 025
- Located in an Opportunity Zone