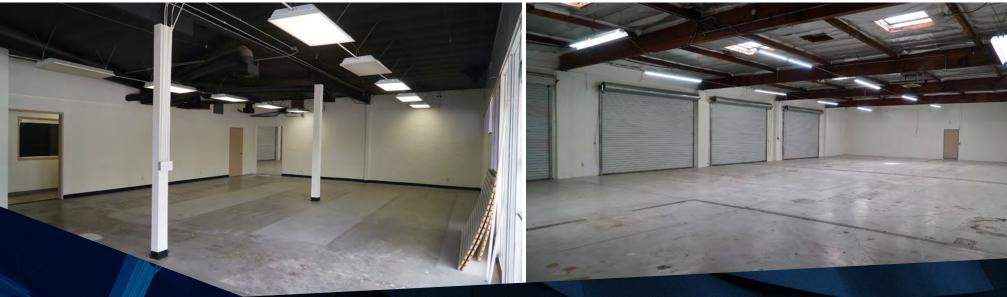

## **Property Highlights**

- ±7,500 SF Situated on 1.88 Acres
- Large Showroom
- 4 Ground Level Doors
- 14' Minimum Clearance
- 400 Amps (verify)
- Freeway Visibility
- Industrial (I) Zone (Verify)
- Seller is Improving Vacant Parcel
- Tenant is a Food Truck Commissary
- APNs: 210-150-006 & 025
- Located in an Opportunity Zone