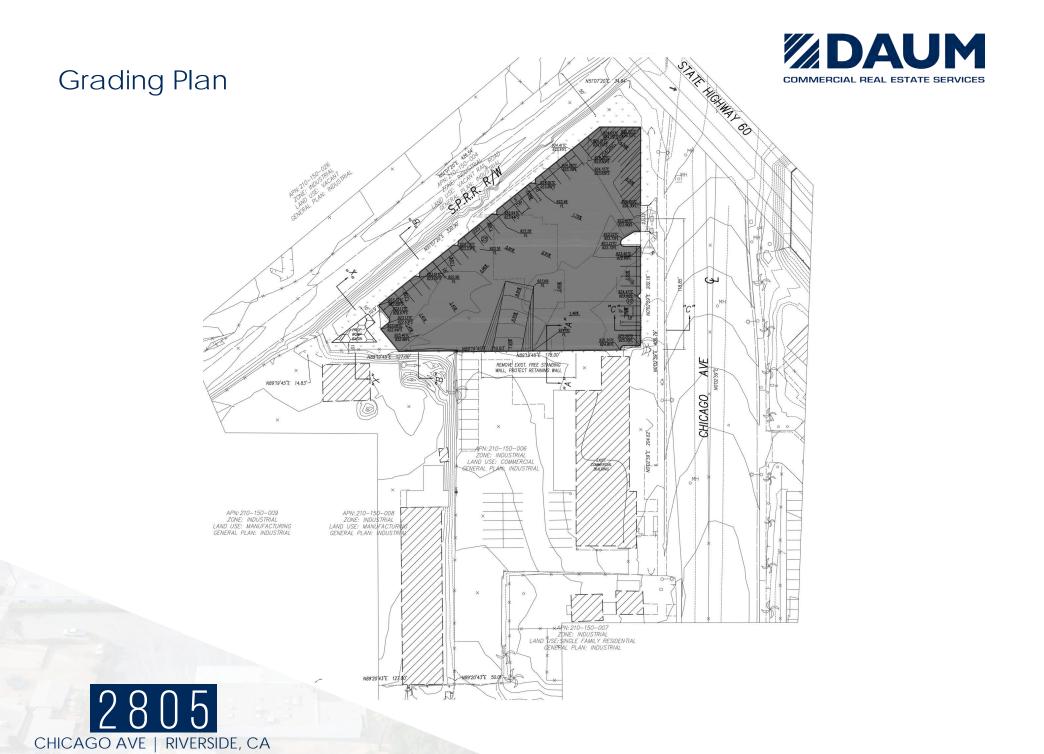

# 2805

CHICAGO AVE | RIVERSIDE, CA

## **Property Highlights**

- ±7,500 SF Situated on 1.88 Acres
- Large Showroom
- 4 Ground Level Doors
- 14' Minimum Clearance
- 400 Amps (verify)
- Freeway Visibility
- Industrial (I) Zone (Verify)
- Seller is Improving Vacant Parcel
- Tenant is a Food Truck Commissary
- APNs: 210-150-006 & 025
- Located in an Opportunity Zone