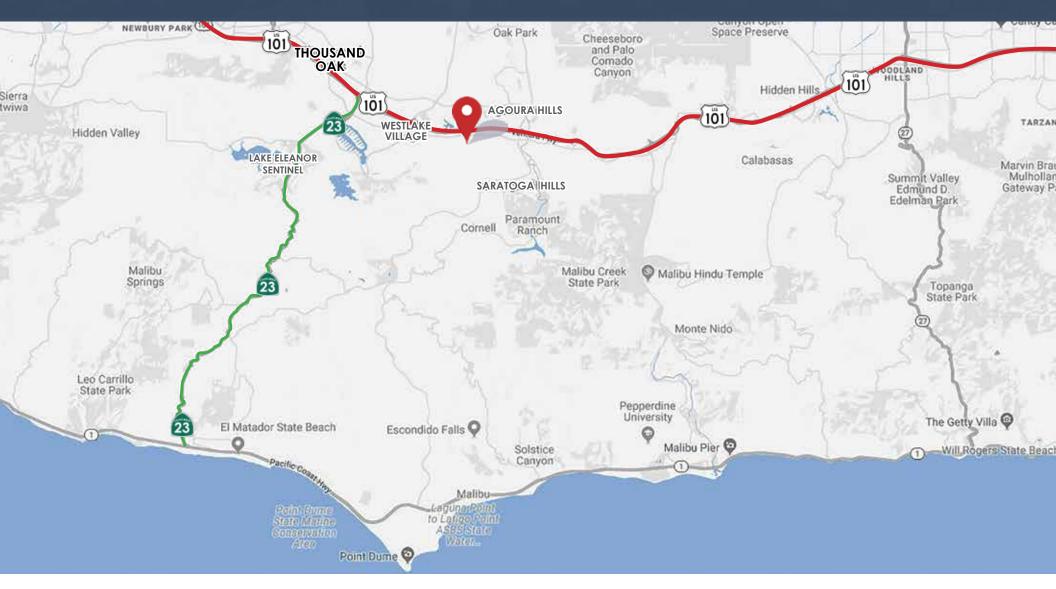

## FOR LEASE ±1,852 RSF SUITE 240 | Executive Office Suite Location Map

30200

AGOURA ROAD

AGOURA HILLS | CALIFORNIA

D/AQ Corp. #01129558. Maps Courtesy @Google & @Microsoft. Although all information is furnished regarding for sale, rental or financing is from sources deemed reliable, such information has not been verified and no express representation is made nor is any to be implied as to the accuracy thereof, and it is submitted subject to errors, omissions, changes of price, rental or other conditions, prior sale, lease or financing, or withdrawal without notice.