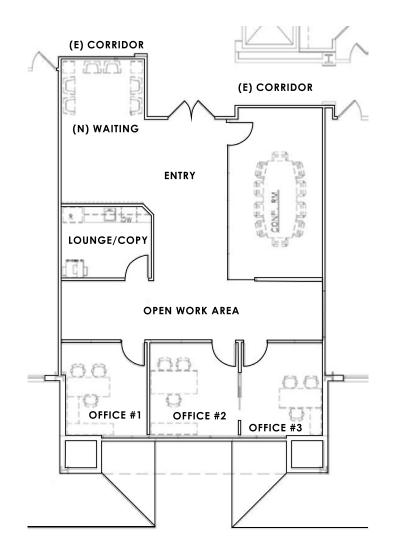

#### **FEATURES**

- Three Executive Offices with Extensive Windows
- Magnificent Views of the Santa Monica Mountains
- 1,852 RSF Available
- Ample Surface Parking | Over 4/1000
- Double Door Entry Off 2nd Floor Lobby
- \$ 2.85/per RSF, Modified Gross
- Project Provides a Large Conference Room, Available on a Reservation Basis

FOR LEASE ±1,852 RSF SUITE 240 | Executive Office Suite Photos 30200

AGOURA ROAD

AGOURA HILLS | CALIFORNIA