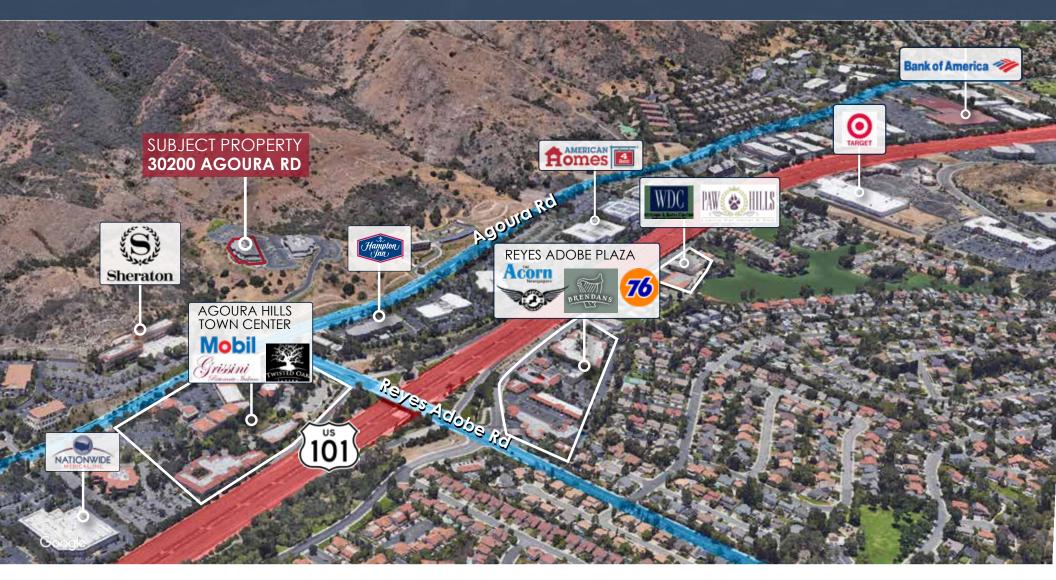

## FOR LEASE ±1,852 RSF SUITE 240 | Executive Office Suite Location Map

30200

AGOURA ROAD

AGOURA HILLS | CALIFORNIA

D/AQ Corp. #01129558. Maps Courtesy @Google & @Microsoft. Although all information is furnished regarding for sale, rental or financing is from sources deemed reliable, such information has not been verified and no express representation is made nor is any to be implied as to the accuracy thereof, and it is submitted subject to errors, omissions, changes of price, rental or other conditions, prior sale, lease or financing, or withdrawal without notice.