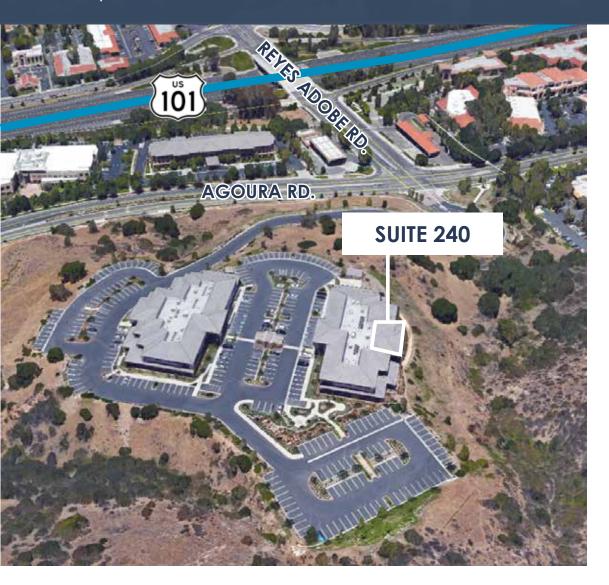

## FOR LEASE ±1,852 RSF SUITE 240 | Executive Office Suite Aerial | Site Plan

FOR LEASE ±1,852 RSF SUITE 240 | Executive Office Suite Aerial Map 30200

AGOURA ROAD

AGOURA HILLS | CALIFORNIA