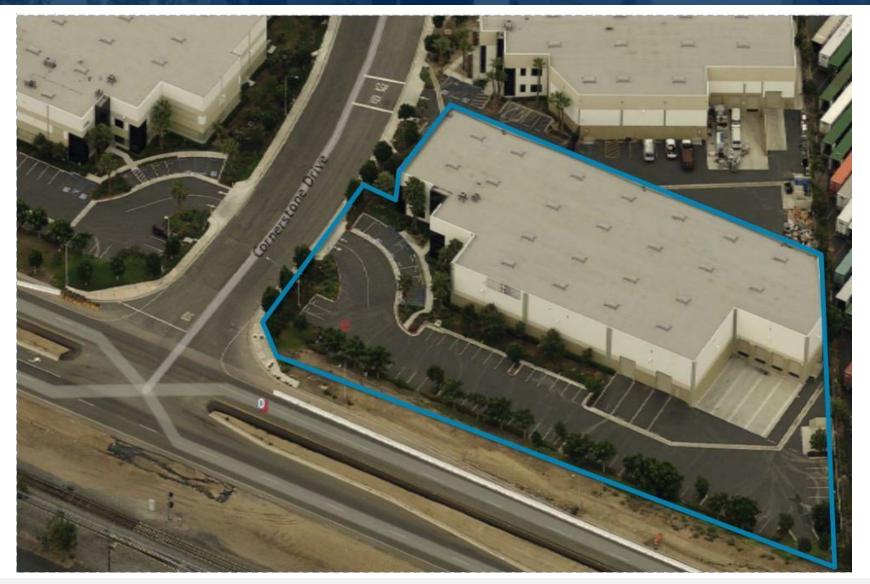

#### OFFERING SUMMARY

| Lease Rate:      | Negotiable            |  |
|------------------|-----------------------|--|
| Net Expenses:    | \$0.13/SF (estimated) |  |
| Number of Units: | 1                     |  |
| Available SF:    | 38,062 SF             |  |
| Lot Size:        | 2.25 Acres            |  |