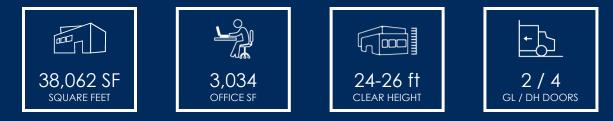

#### **BUILDING HIGHLIGHTS**

- ±38,062 SF Available
- ±3,034 SF Office
- ±36,545 SF Warehouse
- 2 Ground Level Doors
- 4 Dock High Doors
- 24'-26' Clear Height
- 5 Year Lease Term

#### OFFERING SUMMARY

| Lease Rate:      | Negotiable            |  |
|------------------|-----------------------|--|
| Net Expenses:    | \$0.13/SF (estimated) |  |
| Number of Units: | 1                     |  |
| Available SF:    | 38,062 SF             |  |
| Lot Size:        | 2.25 Acres            |  |