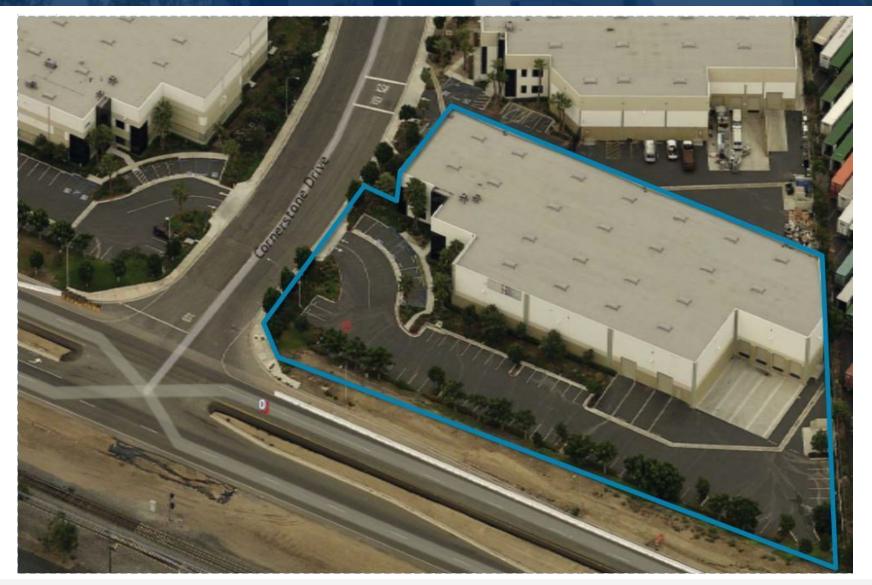

#### OFFERING SUMMARY

| Lease Rate:      | Negotiable            |  |
|------------------|-----------------------|--|
| Net Expenses:    | \$0.13/SF (estimated) |  |
| Number of Units: | 1                     |  |
| Available SF:    | 38,062 SF             |  |
| Lot Size:        | 2.25 Acres            |  |