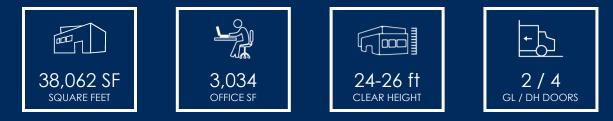

#### **BUILDING HIGHLIGHTS**

- ±38,062 SF Available
- ±3,034 SF Office
- ±36,545 SF Warehouse
- 2 Ground Level Doors
- 4 Dock High Doors
- 24'-26' Clear Height
- 5 Year Lease Term