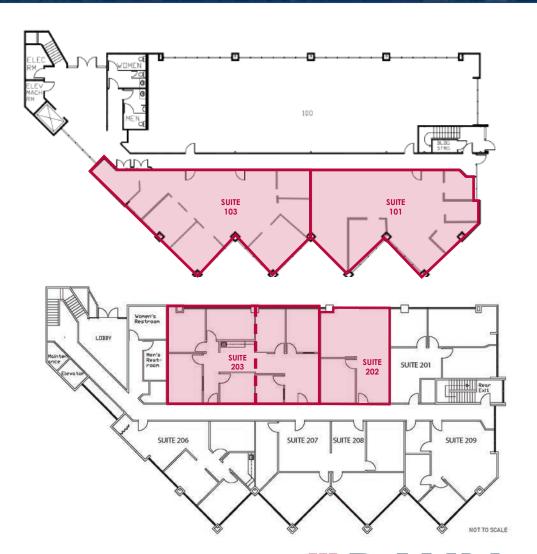

### OFFICE MEDICAL

3355 COCHRAN STREET | FLOOR PLAN

#### 3355 COCHRAN STREET

| SUITE | RSF   | USF   | SPACE DESCRIPTION |
|-------|-------|-------|-------------------|
| 101   | 1,927 | 1,562 |                   |
| 103   | 1,739 | 1,420 |                   |
| 202   | 803   | 651   |                   |
| 203   | 1,810 | 1,467 |                   |

Suites 101 and 103 can be combined for a total of 3,666 RSF Suites 202 and 203 can be combined for a total of 2,613 RSF Suite 203 can be demised to 1,007 and 803 RSF