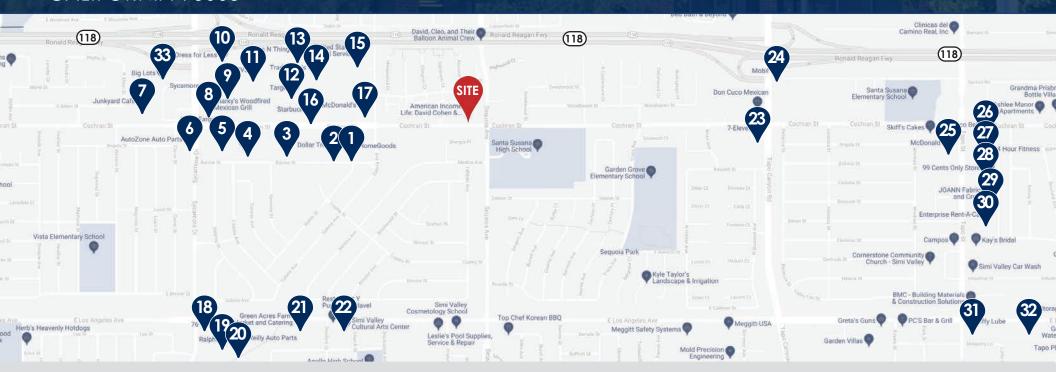

### OFFICE MEDICAL

AMENITIES MAP

**AMENITIES MAP** 

- HomeGoods
- Dollar Tree
- Play It Again Sports
- Sprouts Farmers Market
- Wells Fargo Bank 5.
- AutoZone
- Junkvard Cafe
- 8. Sharkey's Woodfire & Grill
- Sycamore Square
- 10. Ross Dress for Less
- 11. CVS

- 12. Target
- 13. Eggs N Things
- 14. Trader Joe's
- 15. United States Postal Service
- 16. Starbucks
- 17. McDonald's
- 18. 76 Gas Station
- 19. Ralphs
- 20. O'Reilly Auto Parts
- 21. Green Acres Farm Market and Catering
- 22. Simi Valley Cultural Arts Center

- 23. 7-Eleven
- 24. Mobil
- 25. McDonald's
- 26. Taco Bell
- 27. 24 Hour Fitness
- 28. 99 Cents Only Store
- 29. Joann Fabrics & Crafts
- 30. Enterprise Rent-A-Car
- 31. Jiffy Lube
- 32. Public Storage
- 33. Big Lots