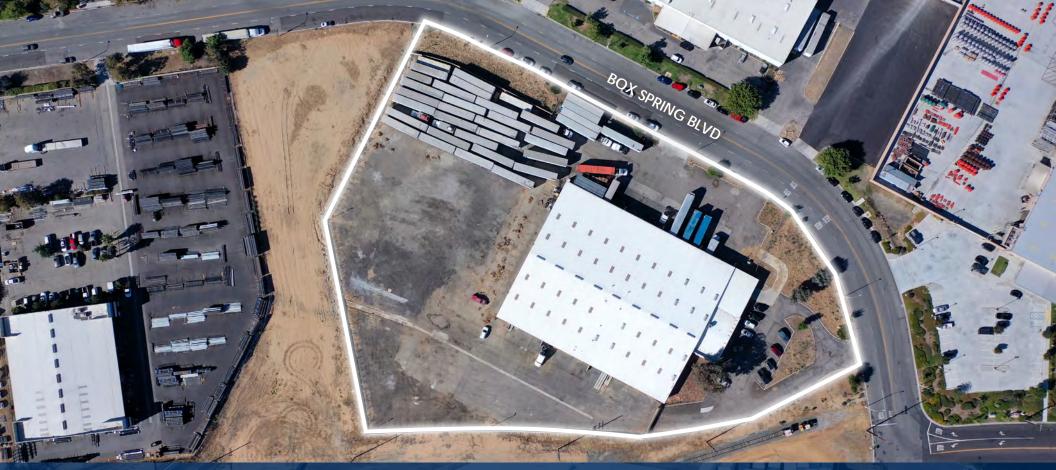

#### PROPERTY HIGHLIGHTS

- 44.000 SF Industrial Building
- 5.18 Acres of Land
- Asphalt Throughout
- · Fenced, Secured and Lighted Yard
- Turnkey Facility with Immediate Access to 60 and 215 Freeways
- 18' Warehouse Clearance
- 800 Amps
- Exterior Dock Platform on western side of the building to accommodate ±10 Dock High Positions
- Additional 5 Dock High Doors on the eastern side of the building to create cross-dock configuration
- An approximate 80' truck courts on both sides of the building
- Potential expansion of 1.53 acres with use of the Metropolitan Water District easement

# **FOR SALE**

6300 BOX SPRING BLVD. RIVERSIDE CA

# FOR SALE 6300 BOX SPRING BLVD. | RIVERSIDE CA