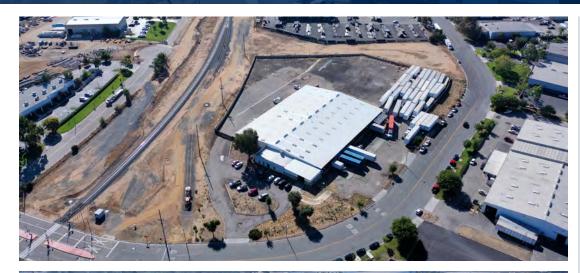

#### PROPERTY HIGHLIGHTS

- 44.000 SF Industrial Building
- 5.18 Acres of Land
- Asphalt Throughout
- · Fenced, Secured and Lighted Yard
- Turnkey Facility with Immediate Access to 60 and 215 Freeways
- 18' Warehouse Clearance
- 800 Amps
- Exterior Dock Platform on western side of the building to accommodate ±10 Dock High Positions
- Additional 5 Dock High Doors on the eastern side of the building to create cross-dock configuration
- An approximate 80' truck courts on both sides of the building
- Potential expansion of 1.53 acres with use of the Metropolitan Water District easement

# **FOR SALE**

6300 BOX SPRING BLVD. RIVERSIDE CA