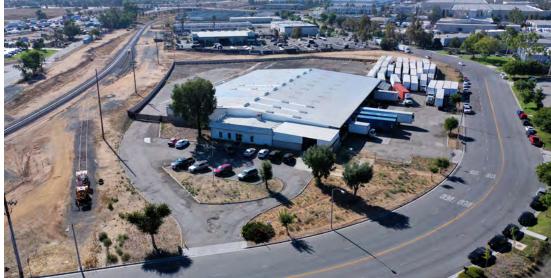

#### PROPERTY HIGHLIGHTS

- 44.000 SF Industrial Building
- 5.18 Acres of Land
- Asphalt Throughout
- · Fenced, Secured and Lighted Yard
- Turnkey Facility with Immediate Access to 60 and 215 Freeways
- 18' Warehouse Clearance
- 800 Amps
- Exterior Dock Platform on western side of the building to accommodate ±10 Dock High Positions
- Additional 5 Dock High Doors on the eastern side of the building to create cross-dock configuration
- An approximate 80' truck courts on both sides of the building
- Potential expansion of 1.53 acres with use of the Metropolitan Water District easement

# **FOR SALE**

6300 BOX SPRING BLVD. RIVERSIDE CA