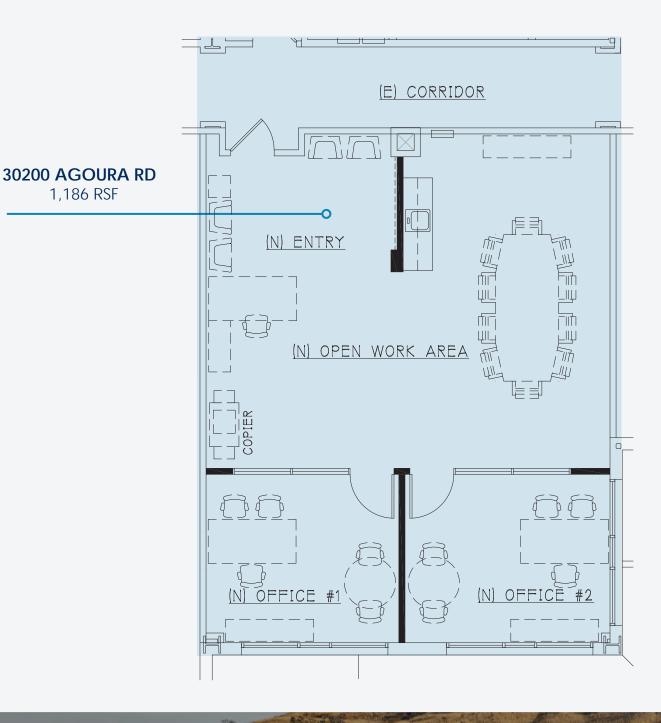

1,186 RSF

| Radius                                    | 1 Mile    | 3 Mile    | 5 Mile      |
|-------------------------------------------|-----------|-----------|-------------|
| Population:                               |           |           |             |
| 2023 Projection                           | 6,887     | 46,662    | 85,280      |
| 2018 Estimate                             | 6,792     | 45,889    | 83,836      |
| 2010 Census                               | 6,688     | 44,476    | 81,082      |
| Average Age:                              | 41.90     | 42.80     | 42.10       |
| Pop Growth 2019-2024:                     | 0.99%     | 0.46%     | 1.07%       |
| HH Growth 2014-2024:                      | 1.62%     | 0.38%     | 0.95%       |
| 2018 Med Household Income                 | \$153,502 | \$115,424 | \$111,097   |
| 2019 Avg Household Income                 | \$170,332 | \$147,253 | \$142,807   |
| Total Specified Consumer<br>Spending (\$) | \$92,277  | \$612,082 | \$1,161,838 |
| Employment:                               |           |           |             |
| Total Businesses                          | 668       | 4,549     | 6,849       |
| Employees                                 | 8,603     | 46,567    | 69,143      |