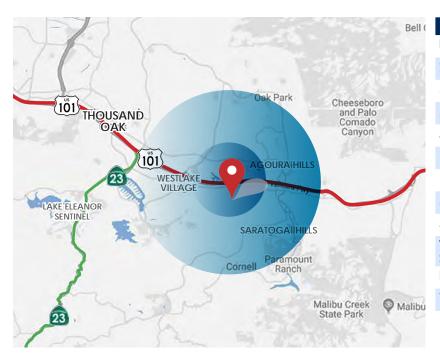

| Traffic Count   |                    |                |              |                     |
|-----------------|--------------------|----------------|--------------|---------------------|
| Collection St.  | Cross Street       | Cross St Dist. | Traffic Vol. | Dist From<br>Subect |
| Agoura Rd       | Reyes Adobe Rd     | 0.06 E         | 9,917        | 0.12                |
| Agoura Rd       | Agoura Ct          | 0.03 E         | 9,433        | 0.30                |
| Canwood St      | Lake Lindero Dr    | 0.05 W         | 4,772        | 0.33                |
| Lake Lindero Dr | Lakefront Dr       | 0.04 N         | 4,036        | 0.41                |
| Ventura Fwy     | Reyes Adobe Rd     | 0.49 E         | 152,208      | 0.46                |
| Agoura Rd       | Flintlock Ln       | 0.21 W         | 9,342        | 0.53                |
| Agoura Rd       | Flintlock Ln       | 0.20 W         | 9,229        | 0.54                |
| Reyes Adobe Rd  | W Rainbow Crest Dr | 0.03 S         | 12,564       | 0.63                |
| Ventura Fwy     | Reyes Adobe Rd     | 0.52 W         | 118,983      | 0.65                |
| Canwood St      | Strawberry Hill Dr | 0.06 W         | 3,146        | 0.78                |