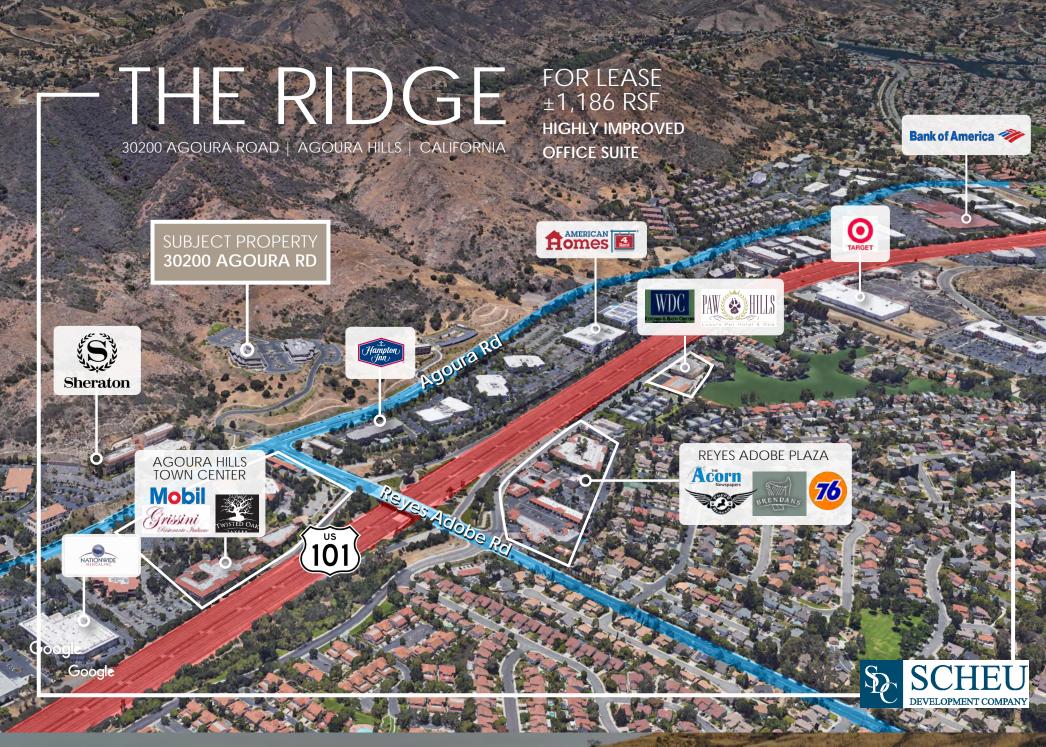

9,433        | 0.30                |
| Canwood St      | Lake Lindero Dr    | 0.05 W         | 4,772        | 0.33                |
| Lake Lindero Dr | Lakefront Dr       | 0.04 N         | 4,036        | 0.41                |
| Ventura Fwy     | Reyes Adobe Rd     | 0.49 E         | 152,208      | 0.46                |
| Agoura Rd       | Flintlock Ln       | 0.21 W         | 9,342        | 0.53                |
| Agoura Rd       | Flintlock Ln       | 0.20 W         | 9,229        | 0.54                |
| Reyes Adobe Rd  | W Rainbow Crest Dr | 0.03 S         | 12,564       | 0.63                |
| Ventura Fwy     | Reyes Adobe Rd     | 0.52 W         | 118,983      | 0.65                |
| Canwood St      | Strawberry Hill Dr | 0.06 W         | 3,146        | 0.78                |







D/AQ Corp. #01129558. Maps Courtesy ©Google & ©Microsoft. Although all information is furnished regarding for sale, rental or financing is from sources deemed reliable, such information has not been verified and no express representation is made nor is any to be implied as to the accuracy thereof, and it is submitted subject to errors, omissions, changes of price, rental or other conditions, prior sale, lease or financing, or withdrawal without notice.



D/AQ Corp. #01129558. Maps Courtesy @Google & @Microsoft. Although all information is furnished regarding for sale, rental or financing is from sources deemed reliable, such information has not been verified and no express representation is made nor is any to be implied as to the accuracy thereof, and it is submitted subject to errors