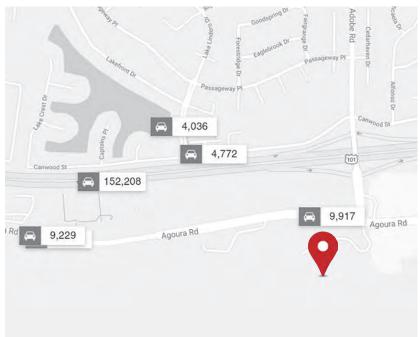

| Traffic Count   |                    |                |              |                     |
|-----------------|--------------------|----------------|--------------|---------------------|
| Collection St.  | Cross Street       | Cross St Dist. | Traffic Vol. | Dist From<br>Subect |
| Agoura Rd       | Reyes Adobe Rd     | 0.06 E         | 9,917        | 0.12                |
| Agoura Rd       | Agoura Ct          | 0.03 E         | 9,433        | 0.30                |
| Canwood St      | Lake Lindero Dr    | 0.05 W         | 4,772        | 0.33                |
| Lake Lindero Dr | Lakefront Dr       | 0.04 N         | 4,036        | 0.41                |
| Ventura Fwy     | Reyes Adobe Rd     | 0.49 E         | 152,208      | 0.46                |
| Agoura Rd       | Flintlock Ln       | 0.21 W         | 9,342        | 0.53                |
| Agoura Rd       | Flintlock Ln       | 0.20 W         | 9,229        | 0.54                |
| Reyes Adobe Rd  | W Rainbow Crest Dr | 0.03 S         | 12,564       | 0.63                |
| Ventura Fwy     | Reyes Adobe Rd     | 0.52 W         | 118,983      | 0.65                |
| Canwood St      | Strawberry Hill Dr | 0.06 W         | 3,146        | 0.78                |