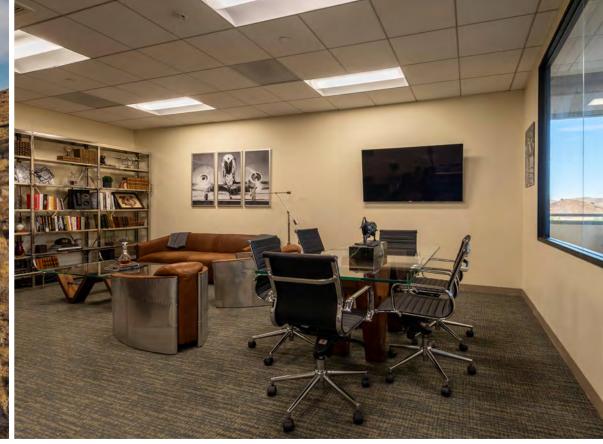

## PROPERTY FEATURES

- Two Executive Private Offices
- Reception Area & Open Areas with Sinks
- Built-Ins Included
- Majestic Views
- Separately Metered Electrical
- Ample Surface Parking
- \$2.65/per RSF, Modified Gross
- Project Provides a Large Conference Room, Available on a Reservation Basis