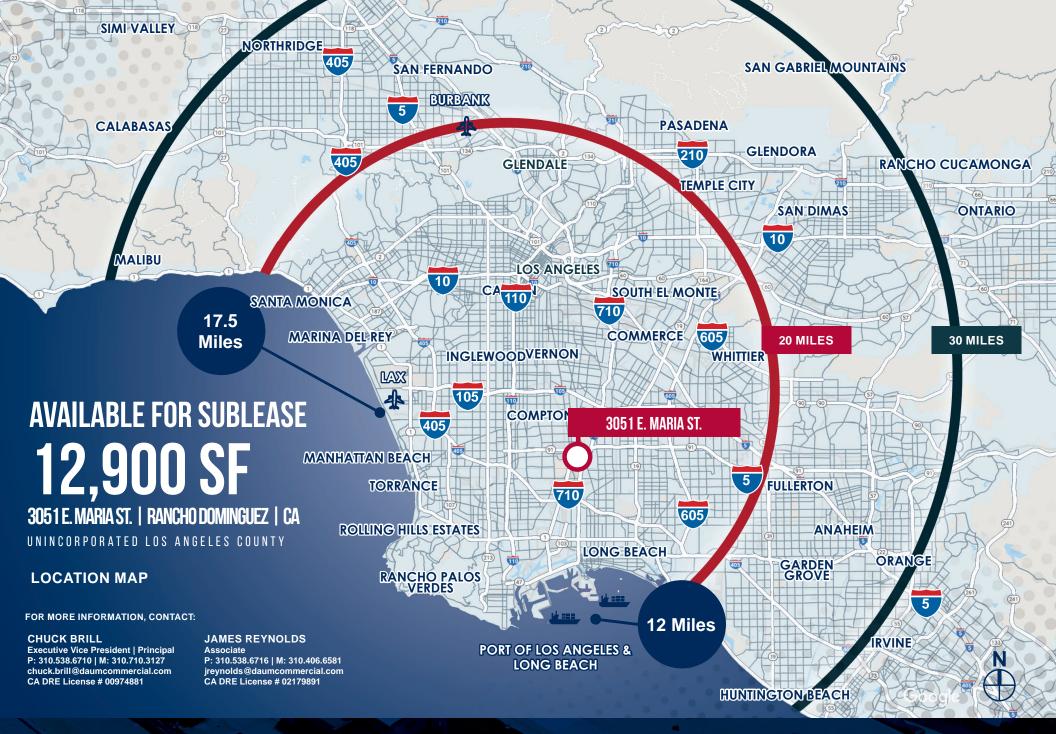

# AVAILABLE FOR SUBLEASE 12,900 SF

## **3051 E. MARIA ST.** RANCHO DOMINGUEZ | CA

### RANCHO DOMINGUEZ | CA UNINCORPORATED LOS ANGELES COUNTY

**3051 E. MARIA ST.** 

#### **3051 E. MARIA ST.** RANCHO DOMINGUEZ | CA UNINCORPORATED LOS ANGELES COUNTY