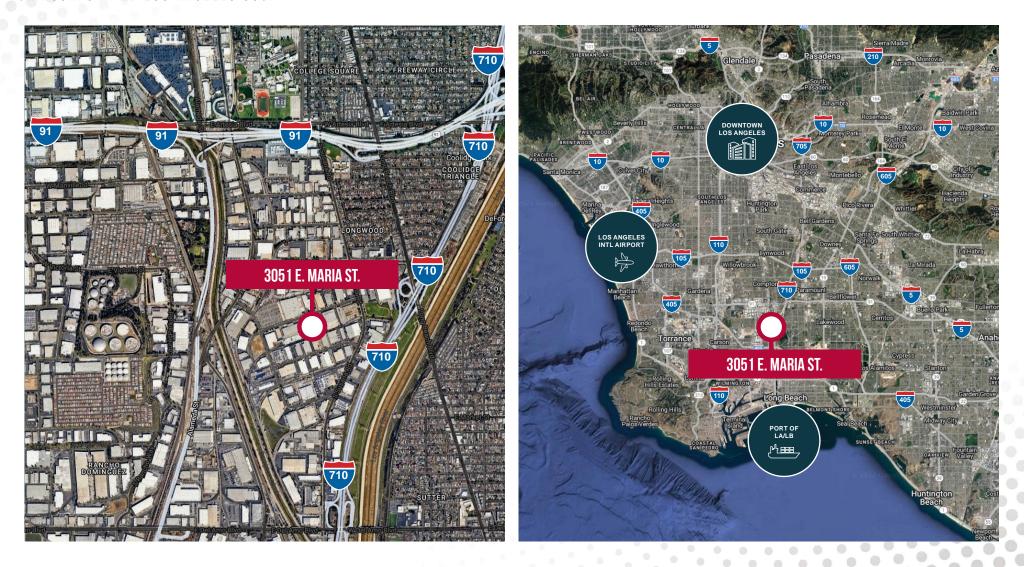

### AVAILABLE FOR SUBLEASE | 12,900 SF

**AERIAL MAPS** 

Although all information is furnished regarding for sale, rental or financing is from sources deemed reliable, such information has not been verified and no express representation is made nor is any to be implied as to the accuracy thereof, and it is submitted subject to errors, omissions, changes of price, rental or other conditions, prior sale, lease or financing, or withdrawal without notice. All maps courtesy of Google Maps, Bing, and Google Earth. D/AQ Corp. # 01129558

## **3051 E. MARIA ST.** RANCHO DOMINGUEZ | CA