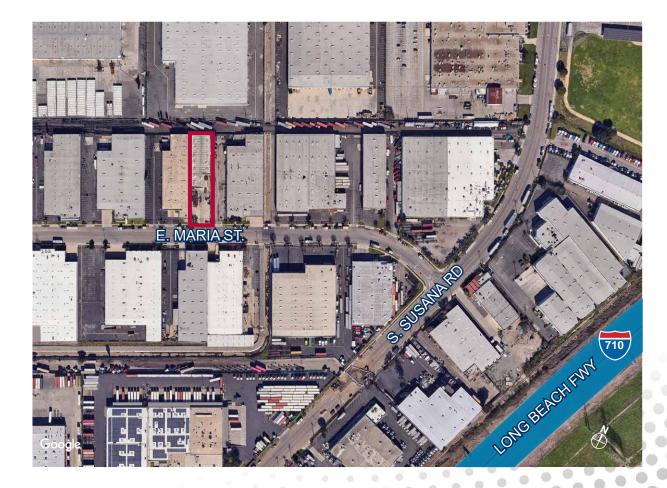

#### AVAILABLE FOR SUBLEASE | 12,900 SF

AERIAL

Although all information is furnished regarding for sale, rental or financing is from sources deemed reliable, such information has not been verified and no express representation is made nor is any to be implied as to the accuracy thereof, and it is submitted subject to errors, omissions, changes of price, rental or other conditions, prior sale, lease or financing, or withdrawal without notice. All maps courtesy of Google Maps, Bing, and Google Earth. D/AQ Corp. # 01129558

### AVAILABLE FOR SUBLEASE | 12,900 SF

**AERIAL MAPS** 

Although all information is furnished regarding for sale, rental or financing is from sources deemed reliable, such information has not been verified and no express representation is made nor is any to be implied as to the accuracy thereof, and it is submitted subject to errors, omissions, changes of price, rental or other conditions, prior sale, lease or financing, or withdrawal without notice. All maps courtesy of Google Maps, Bing, and Google Earth. D/AQ Corp. # 01129558