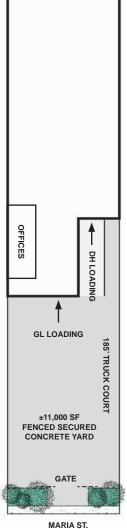

#### **PROPERTY HIGHLIGHTS**

- ±12,900 SF Total Building Size
- ±24,124 Lot Size
- 20' Clear Height
- 1 DH Door
- 1 GL Door
- 400A, 240V, 3P, 4W Power
- 22 Parking Spaces
- Fenced Concrete Yard
- Long Term Sublease: 6-7 Years
- Clean Warehouse
- Timing is Subject to Tenant Finding
  another Warehouse
- Fuctional Layout
- Benefits of Unincorporated Los Angeles County

#### AVAILABLE FOR SUBLEASE | 12,900 SF

**FLOOR PLAN & PHOTOS** 

. .

• •

Although all information is furnished regarding for sale, rental or financing is from sources deemed reliable, such information has not been verified and no express representation is made nor is any to be implied as to the accuracy thereof, and it is submitted subject to errors, omissions, changes of price, rental or other conditions, prior sale, lease or financing, or withdrawal without notice. All maps courtesy of Google Maps, Bing, and Google Earth. D/AQ Corp. # 01129558