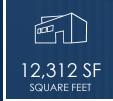

## **OFFERING SUMMARY**

| Sale Price:    | \$249 Per FT |
|----------------|--------------|
| Building Size: | 12,312 SF    |

| DEMOGRAPHICS      | 1 MILE    | 2 MILES   | 3 MILES  |
|-------------------|-----------|-----------|----------|
| Total Households  | 3,894     | 17,792    | 45,256   |
| Total Population  | 11,736    | 53,651    | 135,252  |
| Average HH Income | \$105,867 | \$100,509 | \$94,703 |