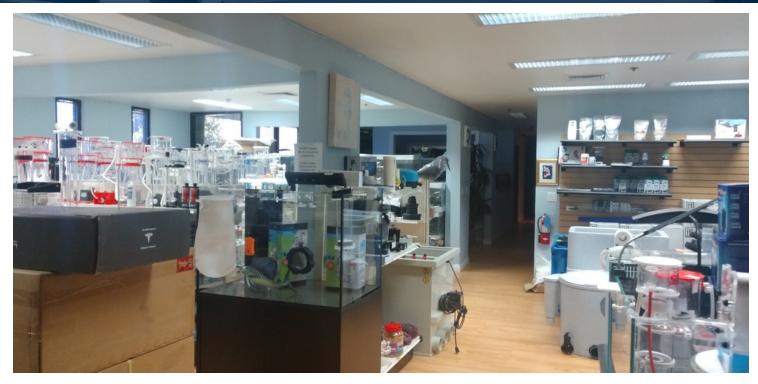

## **PROPERTY HIGHLIGHTS**

- High Quality Industrial Building
- Office Space An Approximate 3,800 SQ FT
- Executive Offices
- Open Bull Pen Area
- Conference Room
- Kitchen
- One (1) Exterior Truck Well
- One (1) Ground Level Door
- Clear Height 18'-0"
- Fire Sprinklers
- 400 Amps 3 Phase Power
- Bonus Mezzanine Storage / Offices
- Excellent Freeway Access 91 / 55 / 57 / 5