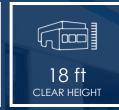

## **PROPERTY HIGHLIGHTS**

- High Quality Industrial Building
- Office Space An Approximate 3,800 SQ FT
- Executive Offices
- Open Bull Pen Area
- Conference Room
- Kitchen
- One (1) Exterior Truck Well
- One (1) Ground Level Door
- Clear Height 18'-0"
- Fire Sprinklers
- 400 Amps 3 Phase Power
- Bonus Mezzanine Storage / Offices
- Excellent Freeway Access 91 / 55 / 57 / 5