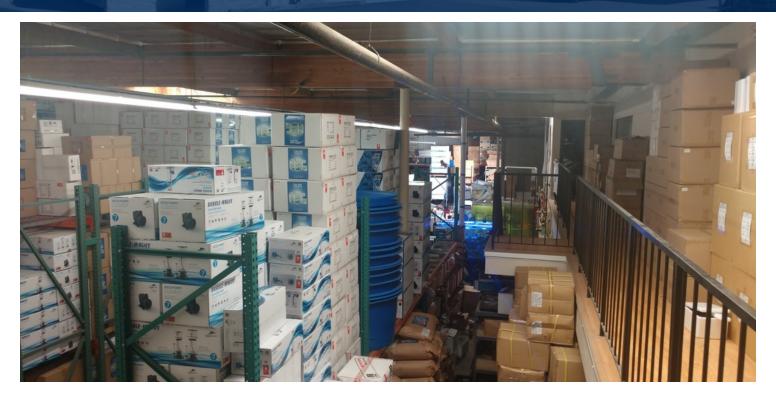

## **PROPERTY HIGHLIGHTS**

- High Quality Industrial Building
- Office Space An Approximate 3,800 SQ FT
- Executive Offices
- Open Bull Pen Area
- Conference Room
- Kitchen
- One (1) Exterior Truck Well
- One (1) Ground Level Door
- Clear Height 18'-0"
- Fire Sprinklers
- 400 Amps 3 Phase Power
- Bonus Mezzanine Storage / Offices
- Excellent Freeway Access 91 / 55 / 57 / 5