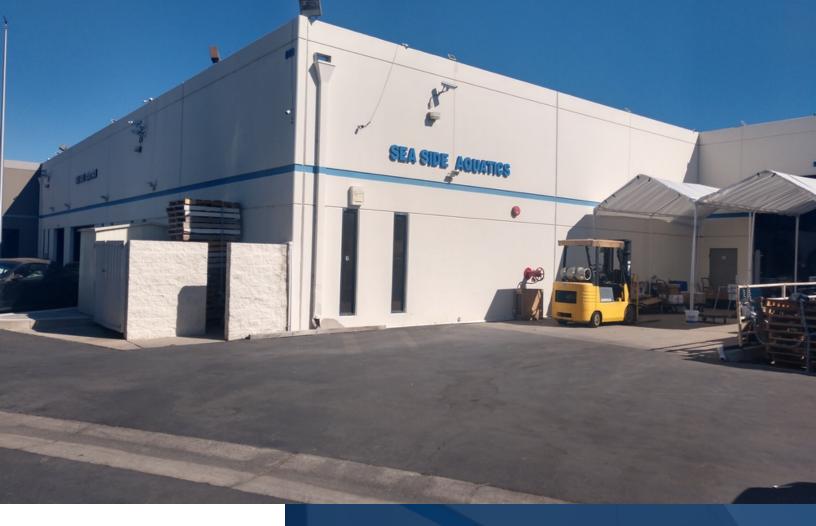

## **PROPERTY HIGHLIGHTS**

- High Quality Industrial Building
- Office Space An Approximate 3,800 SQ FT
- Executive Offices
- Open Bull Pen Area
- Conference Room
- Kitchen
- One (1) Exterior Truck Well
- One (1) Ground Level Door
- Clear Height 18'-0"
- Fire Sprinklers
- 400 Amps 3 Phase Power
- Bonus Mezzanine Storage / Offices
- Excellent Freeway Access 91 / 55 / 57 / 5