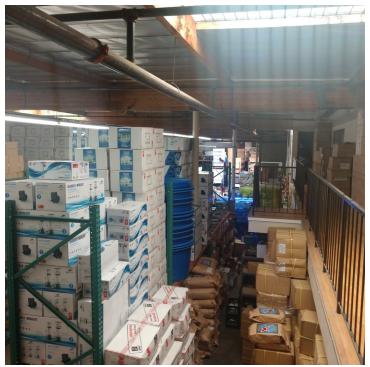

## **PROPERTY HIGHLIGHTS**

- High Quality Industrial Building
- Office Space An Approximate 3,800 SQ FT
- Executive Offices
- Open Bull Pen Area
- Conference Room
- Kitchen
- One (1) Exterior Truck Well
- One (1) Ground Level Door
- Clear Height 18'-0"
- Fire Sprinklers
- 400 Amps 3 Phase Power
- Bonus Mezzanine Storage / Offices
- Excellent Freeway Access 91 / 55 / 57 / 5