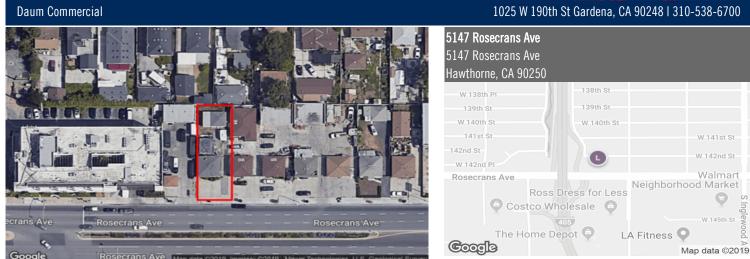

## 5147 Rosecrans Ave

PROPERTY DATA - Land

Lot Size0.12 Ac / 5,416 SFZoningCRBuilding Size675 SFSpecific UseIndustrialAPN4147-025-010Market AreaLA South

Anthony Bergeman
Daum Commercial
abergeman@daumcommercial.com
310-538-6729

Excellent Frontage on Rosecrans Avenue, Immediate Access to the 405 Fwy On/Off Ramps,  $\pm$  675 SF of Office/Warehouse on  $\pm$ 5,416 SF of Land, Contractor's Yard-Fenced Yard and Paved, Flexible Mixed Use City of Hawthorne Zoning, Less than Five (5) Miles to LAX,