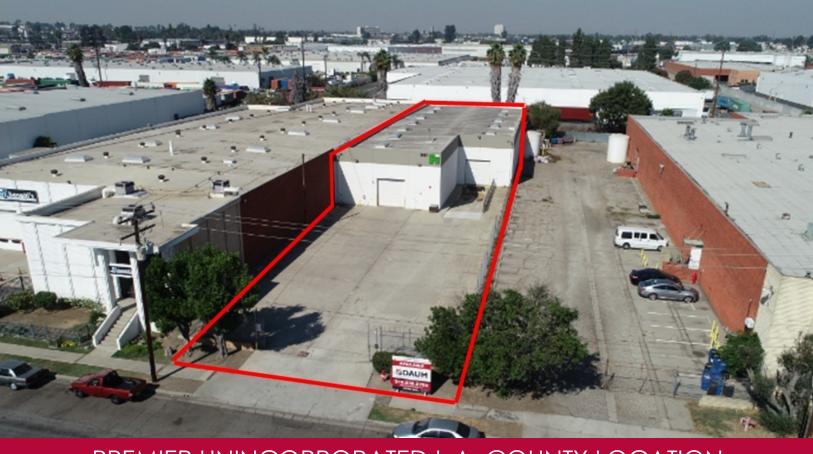

## PREMIER UNINCORPORATED L.A. COUNTY LOCATION

3051

E. MARIA STREET RANCHO DOMINGUEZ | CA

## **PROPERTY HIGHLIGHTS**

- Premier Unincorporated LA County Location
- Excellent Access to the 91, 110, 405, & 710 Freeways
- 20' Clearance Fenced Concrete Yard
- Dock High & Ground Level Loading