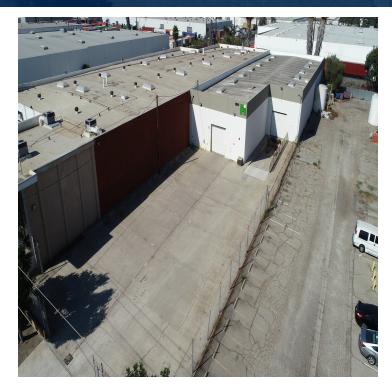

## **PROPERTY HIGHLIGHTS**

- Premier Unincorporated LA County Location
- Excellent Access to the 91, 110, 405, & 710 Freeways
- 20' Clearance Fenced Concrete Yard
- Dock High & Ground Level Loading

## **OFFERING SUMMARY**

| Lease Rate:    | \$1.11 SF/yr (NNN) |
|----------------|--------------------|
| Available SF:  | 12,900 SF          |
| Lot Size:      | 23,958 SF          |
| Building Size: | 12,900 SF          |