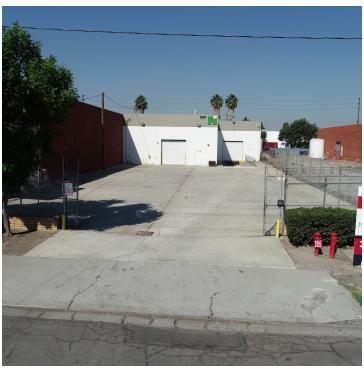

## **PROPERTY HIGHLIGHTS**

- Premier Unincorporated LA County Location
- Excellent Access to the 91, 110, 405, & 710 Freeways
- 20' Clearance Fenced Concrete Yard
- Dock High & Ground Level Loading

## **OFFERING SUMMARY**

| Lease Rate:    | \$1.11 SF/yr (NNN) |
|----------------|--------------------|
| Available SF:  | 12,900 SF          |
| Lot Size:      | 23,958 SF          |
| Building Size: | 12,900 SF          |