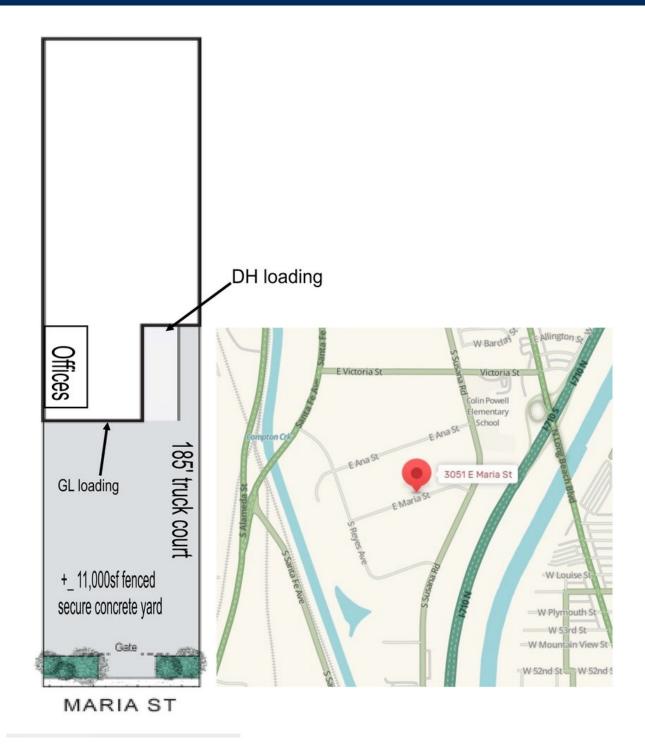

## **PROPERTY HIGHLIGHTS**

- Premier Unincorporated LA County Location
- Excellent Access to the 91, 110, 405, & 710 Freeways
- 20' Clearance Fenced Concrete Yard
- Dock High & Ground Level Loading

## **OFFERING SUMMARY**

| Lease Rate:    | \$1.11 SF/yr (NNN) |
|----------------|--------------------|
| Available SF:  | 12,900 SF          |
| Lot Size:      | 23,958 SF          |
| Building Size: | 12,900 SF          |