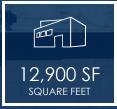

## **OFFERING SUMMARY**

| Lease Rate:    | \$1.11 SF/yr (NNN) |
|----------------|--------------------|
| Available SF:  | 12,900 SF          |
| Lot Size:      | 23,958 SF          |
| Building Size: | 12,900 SF          |