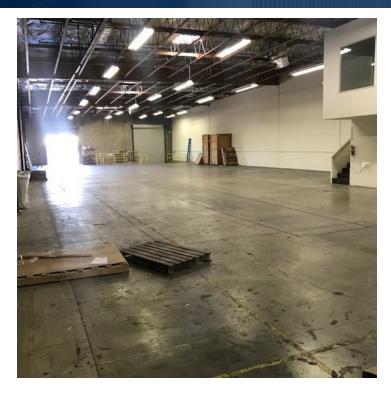

## **PROPERTY HIGHLIGHTS**

- AVAILABLE FEBRUARY 1, 2020
- 18' Ceilings
- 1 Dock High
- 1 Ground Level Door
- 200 Amps, 277-480 Volts, 3 Phase, 4 Wire
- +/- 1,213 SF Office
- Sprinklers

## **OFFERING SUMMARY**

| Lease Rate:    | \$1.10 PSF+ \$.045 CAM |
|----------------|------------------------|
| Available SF:  | 9,983 SF               |
| Lot Size:      | 1.16 Acres             |
| Building Size: | 9,983 SF               |