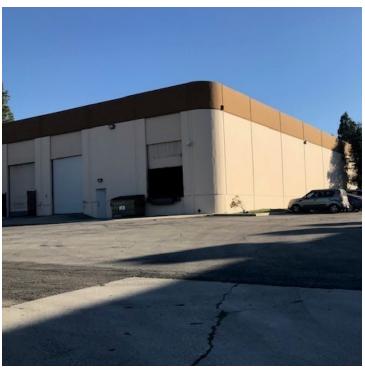

## 18021

CORTNEY COURT CITY OF INDUSTRY | CA

## **PROPERTY HIGHLIGHTS**

- AVAILABLE FEBRUARY 1, 2020
- 18' Ceilings
- 1 Dock High
- 1 Ground Level Door
- 200 Amps, 277-480 Volts, 3 Phase, 4 Wire
- +/- 1,213 SF Office
- Sprinklers

## **OFFERING SUMMARY**

| Lease Rate:    | \$1.10 PSF+ \$.045 CAM |
|----------------|------------------------|
| Available SF:  | 9,983 SF               |
| Lot Size:      | 1.16 Acres             |
| Building Size: | 9,983 SF               |