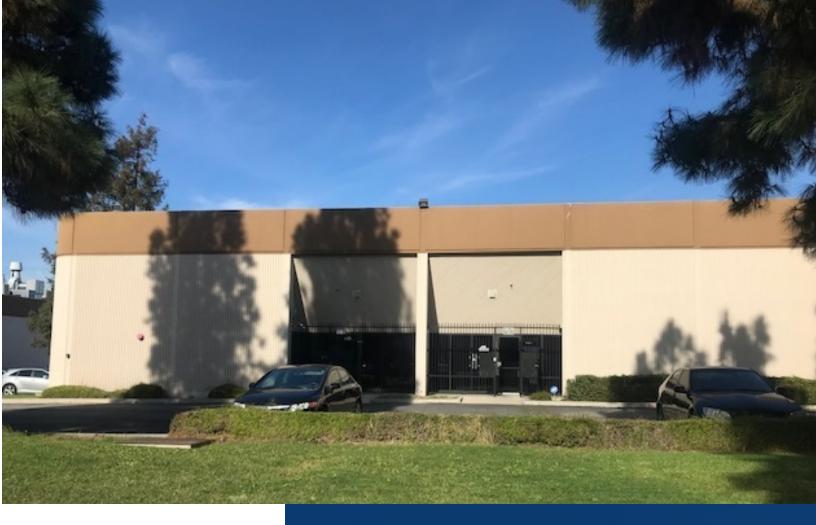

## 18021

CORTNEY COURT CITY OF INDUSTRY | CA

## **PROPERTY HIGHLIGHTS**

- AVAILABLE FEBRUARY 1, 2020
- 18' Ceilings
- 1 Dock High
- 1 Ground Level Door
- 200 Amps, 277-480 Volts, 3 Phase, 4 Wire
- +/- 1,213 SF Office
- Sprinklers