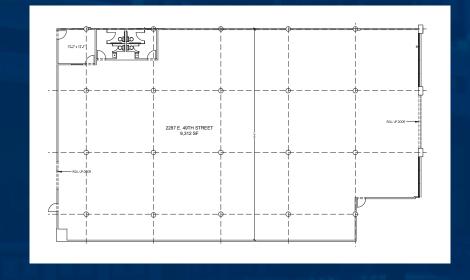

## **PROPERTY HIGHLIGHTS**

- ±9.662 SF
- 1 Grade Level Door
- 1 Double Dock High Door
- · 12' Ceiling Height
- 156 SF Office
- M2V Zoning
- · Located in The Santa Fe Industrial Center
- General Purpose Space
- First Floor Space and Security at Complex
- \$1.15 PSF Plus CAM \$0.16 PSF Per Month
- 3-5 Year Term