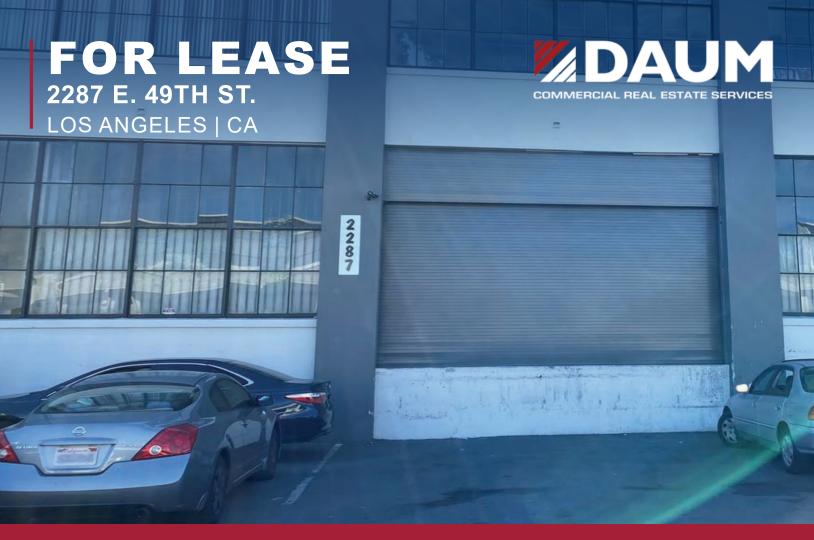

# INDUSTRIAL FOR LEASE

## **PROPERTY HIGHLIGHTS**

- ±9.662 SF
- 1 Grade Level Door
- 1 Double Dock High Door
- · 12' Ceiling Height
- 156 SF Office
- M2V Zoning
- · Located in The Santa Fe Industrial Center
- General Purpose Space
- First Floor Space and Security at Complex
- \$1.15 PSF Plus CAM \$0.16 PSF Per Month
- 3-5 Year Term