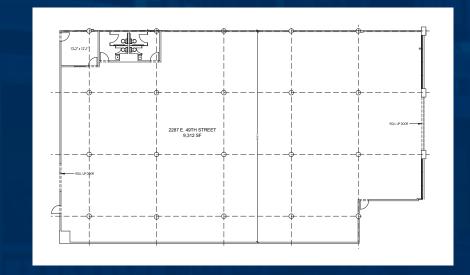

# INDUSTRIAL FOR LEASE ±9,662 SF

## **PROPERTY HIGHLIGHTS**

- \$1.05 PSF Gross
  Plus CAM \$0.16 PSF Per Month
- 156 SF Office
- First Floor Space
- 12' Ceiling Height
- 1 Grade Level Door
- 1 Double Dock High Door