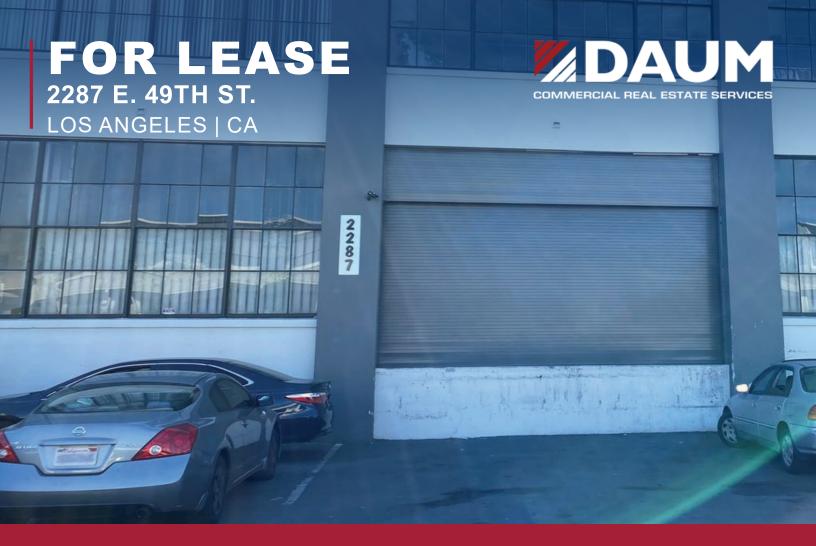

# INDUSTRIAL FOR LEASE ±9,662 SF

## **PROPERTY HIGHLIGHTS**

- \$1.05 PSF Gross
  Plus CAM \$0.16 PSF Per Month
- 156 SF Office
- First Floor Space
- 12' Ceiling Height
- 1 Grade Level Door
- 1 Double Dock High Door