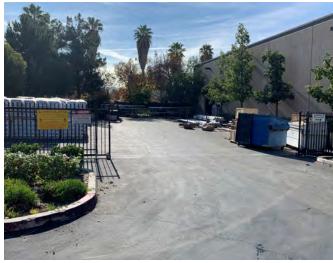

e: 33,256 SF (0.76 AC)
- Two (2) Drives Ins (10'w x 14'h)
- Gated Yard
- Year Built: 2004

- Clear Height: 18'
- Zoning: EVIC, Redlands
- Parcel Number: 0292-222-28
- .37/2000 GPM Sprinkles System



### 4 1 0 BUSINESS CENTER CT REDLANDS | CA







### **AMENITIES MAP**



D/AQ Corp. #01129558. Maps Courtesy ©Google & ©Microsoft. Although all information is furnished regarding for sale, rental or financing is from sources deemed reliable, such information has not been verified and no express representation is made nor is any to be implied as to the accuracy thereof, and it is submitted subject to errors, omissions, changes of price, rental or other conditions, prior sale, lease or financing, or withdrawal without notice.



## 4 1 0 BUSINESS CENTER CT REDLANDS | CA

### **PHOTOS**















### 4 1 0 BUSINESS CENTER CT REDLANDS | CA

### **PHOTOS**

















FOR MORE INFORMATION, CONTACT:

MARK SCHAFER

ASSOCIATE

P: 909.652.9052 | F: 909.980.3775

mark.schafer@daumcommercial.com

CA BRE# 01902664

### 1

**EXECUTIVE VICE PRESIDENT** 

P: 909.912.0007 | F: 909.980.3775

noah.samarin@daumcommercial.com

CA BRE# 01755814

**NOAH SAMARIN** 

COMMERCIAL REAL ESTATE SERVICES