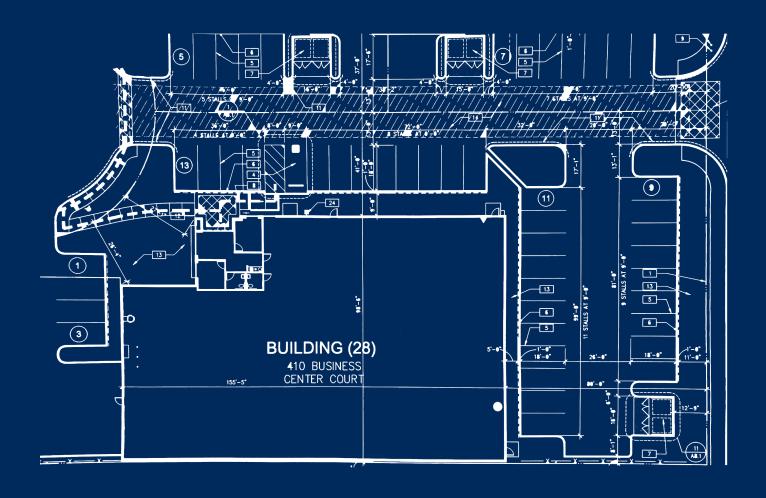

### PROPERTY HIGHLIGHTS

- 14,451 SF Freestanding Building
- Lot Size: 33,256 SF (0.76 AC)
- Two (2) Drives Ins (10'w x 14'h)
- Gated Yard
- Year Built: 2004

- Clear Height: 18'
- Zoning: EVIC, Redlands
- Parcel Number: 0292-222-28
- .37/2000 GPM Sprinkles System