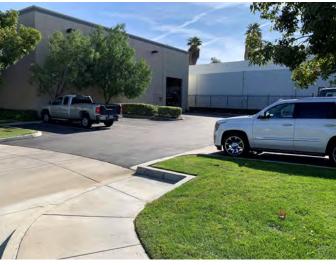

Size: 33,256 SF (0.76 AC)
- Two (2) Drives Ins (10'w x 14'h)
- Gated Yard
- Year Built: 2004

- Clear Height: 18'
- Zoning: EVIC, Redlands
- Parcel Number: 0292-222-28
- .37/2000 GPM Sprinkles System



### 4 1 0 BUSINESS CENTER CT REDLANDS | CA







### **AMENITIES MAP**



D/AQ Corp. #01129558. Maps Courtesy ©Google & ©Microsoft. Although all information is furnished regarding for sale, rental or financing is from sources deemed reliable, such information has not been verified and no express representation is made nor is any to be implied as to the accuracy thereof, and it is submitted subject to errors, omissions, changes of price, rental or other conditions, prior sale, lease or financing, or withdrawal without notice.



## 4 1 0 BUSINESS CENTER CT REDLANDS | CA

### **PHOTOS**















### 4 1 0 BUSINESS CENTER CT REDLANDS | CA

### **PHOTOS**

















FOR MORE INFORMATION, CONTACT:

MARK SCHAFER

ASSOCIATE

P: 909.652.9052 | F: 909.980.3775

mark.schafer@daumcommercial.com

CA BRE# 01902664

### 1

**EXECUTIVE VICE PRESIDENT** 

P: 909.912.0007 | F: 909.980.3775

noah.samarin@daumcommercial.com

CA BRE# 01755814

**NOAH SAMARIN** 

COMMERCIAL REAL ESTATE SERVICES