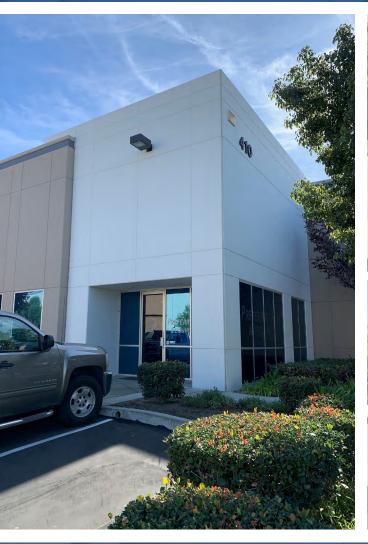

ot Size: 33,256 SF (0.76 AC)
- Two (2) Drives Ins (10'w x 14'h)
- Gated Yard
- Year Built: 2004

- Clear Height: 18'
- Zoning: EVIC, Redlands
- Parcel Number: 0292-222-28
- .37/2000 GPM Sprinkles System



### 4 1 0 BUSINESS CENTER CT REDLANDS | CA







### **AMENITIES MAP**



D/AQ Corp. #01129558. Maps Courtesy ©Google & ©Microsoft. Although all information is furnished regarding for sale, rental or financing is from sources deemed reliable, such information has not been verified and no express representation is made nor is any to be implied as to the accuracy thereof, and it is submitted subject to errors, omissions, changes of price, rental or other conditions, prior sale, lease or financing, or withdrawal without notice.



## 4 1 0 BUSINESS CENTER CT REDLANDS | CA

### **PHOTOS**















### 4 1 0 BUSINESS CENTER CT REDLANDS | CA

### **PHOTOS**

















FOR MORE INFORMATION, CONTACT:

MARK SCHAFER

ASSOCIATE

P: 909.652.9052 | F: 909.980.3775

mark.schafer@daumcommercial.com

CA BRE# 01902664

### 1

**EXECUTIVE VICE PRESIDENT** 

P: 909.912.0007 | F: 909.980.3775

noah.samarin@daumcommercial.com

CA BRE# 01755814

**NOAH SAMARIN** 

COMMERCIAL REAL ESTATE SERVICES