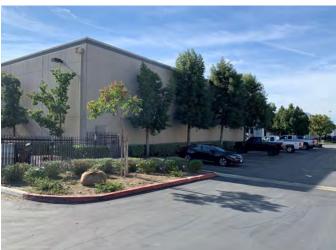

33,256 SF (0.76 AC)
- Two (2) Drives Ins (10'w x 14'h)
- Gated Yard
- Year Built: 2004

- Clear Height: 18'
- Zoning: EVIC, Redlands
- Parcel Number: 0292-222-28
- .37/2000 GPM Sprinkles System



### 4 1 0 BUSINESS CENTER CT REDLANDS | CA







### **AMENITIES MAP**



D/AQ Corp. #01129558. Maps Courtesy ©Google & ©Microsoft. Although all information is furnished regarding for sale, rental or financing is from sources deemed reliable, such information has not been verified and no express representation is made nor is any to be implied as to the accuracy thereof, and it is submitted subject to errors, omissions, changes of price, rental or other conditions, prior sale, lease or financing, or withdrawal without notice.



## 4 1 0 BUSINESS CENTER CT REDLANDS | CA

### **PHOTOS**















### 4 1 0 BUSINESS CENTER CT REDLANDS | CA

### **PHOTOS**

















FOR MORE INFORMATION, CONTACT:

MARK SCHAFER

ASSOCIATE

P: 909.652.9052 | F: 909.980.3775

mark.schafer@daumcommercial.com

CA BRE# 01902664

### 1

**EXECUTIVE VICE PRESIDENT** 

P: 909.912.0007 | F: 909.980.3775

noah.samarin@daumcommercial.com

CA BRE# 01755814

**NOAH SAMARIN** 

COMMERCIAL REAL ESTATE SERVICES