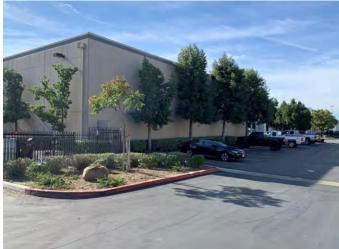

### PROPERTY HIGHLIGHTS

- 14,451 SF Freestanding Building
- Lot Size: 33,256 SF (0.76 AC)
- Two (2) Ground-Level Doors (10'w x 14'h)
- Drive Through Capability
- Gated Yard

- Clear Height: 18'
- Zoning: EVIC, Redlands
- Parcel Number: 0292-222-28
- .37/2000 GPM Sprinkler System
- Year Built: 2004

#### SITE PLAN