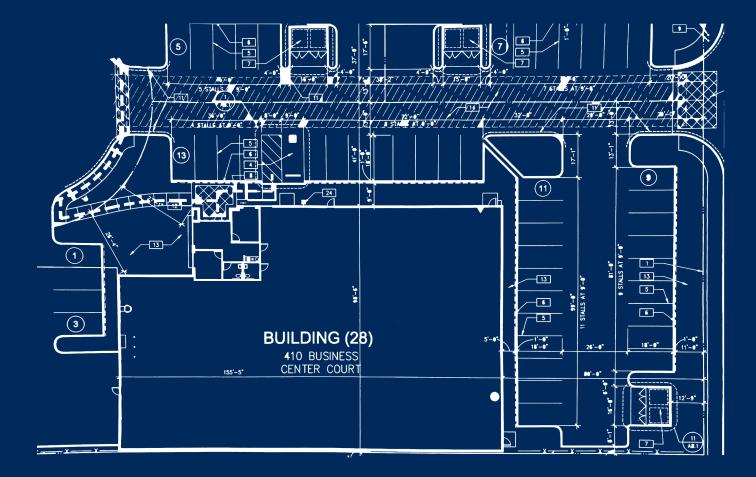

# **FUR LEH5E** ±14,451 SF

# **4U** BUSINESS CENTER CT REDLANDS CA

FOR MORE INFORMATION, CONTACT:

KERRY COLEEXECUTIVE VICE PRESIDENTPRINCIPALO: 909.652.9045C: 626.824.4774kerry.cole@daumcommercial.comCA DRE# 00946482

COMMERCIAL REAL ESTATE SERVICES



### PROPERTY HIGHLIGHTS



- 14,451 SF Freestanding Building
- Lot Size: 33,256 SF (0.76 AC)
- Two (2) Ground-Level Doors (10'w x 14'h)
- Drive Through Capability
- Gated Yard

- Clear Height: 18'
- Zoning: EVIC, Redlands
- Parcel Number: 0292-222-28
- .37/2000 GPM Sprinkler System
- Year Built: 2004





#### SITE PLAN





### 4 1 0 BUSINESS CENTER CT REDLANDS | CA

### AMENITIES MAP





## 4 1 0 BUSINESS CENTER CT REDLANDS | CA

















### PHOTOS







FOR MORE INFORMATION, CONTACT:

KERRY COLEEXECUTIVE VICE PRESIDENTPRINCIPALO: 909.652.9045C: 626.824.4774kerry.cole@daumcommercial.comCA DRE# 00946482