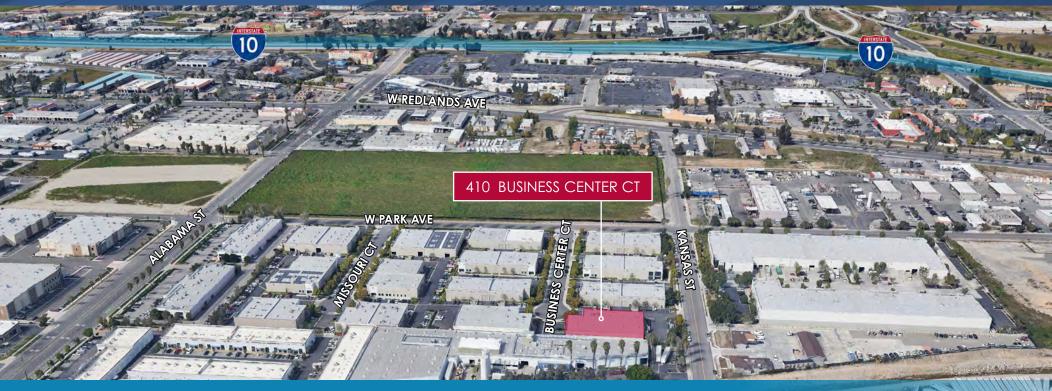

# **FUR LEH5E** ±14,451 SF

# **4U** BUSINESS CENTER CT REDLANDS CA

FOR MORE INFORMATION, CONTACT:

KERRY COLEEXECUTIVE VICE PRESIDENTPRINCIPALO: 909.652.9045C: 626.824.4774kerry.cole@daumcommercial.comCA DRE# 00946482

COMMERCIAL REAL ESTATE SERVICES



### PROPERTY HIGHLIGHTS



- 14,451 SF Freestanding Building
- Lot Size: 33,256 SF (0.76 AC)
- Two (2) Ground-Level Doors (10'w x 14'h)
- Drive Through Capability
- Gated Yard

- Clear Height: 18'
- Zoning: EVIC, Redlands
- Parcel Number: 0292-222-28
- .37/2000 GPM Sprinkler System
- Year Built: 2004





#### SITE PLAN





### 4 1 0 BUSINESS CENTER CT REDLANDS | CA

### AMENITIES MAP





## 4 1 0 BUSINESS CENTER CT REDLANDS | CA

















### PHOTOS







FOR MORE INFORMATION, CONTACT:

KERRY COLEEXECUTIVE VICE PRESIDENTPRINCIPALO: 909.652.9045C: 626.824.4774kerry.cole@daumcommercial.comCA DRE# 00946482