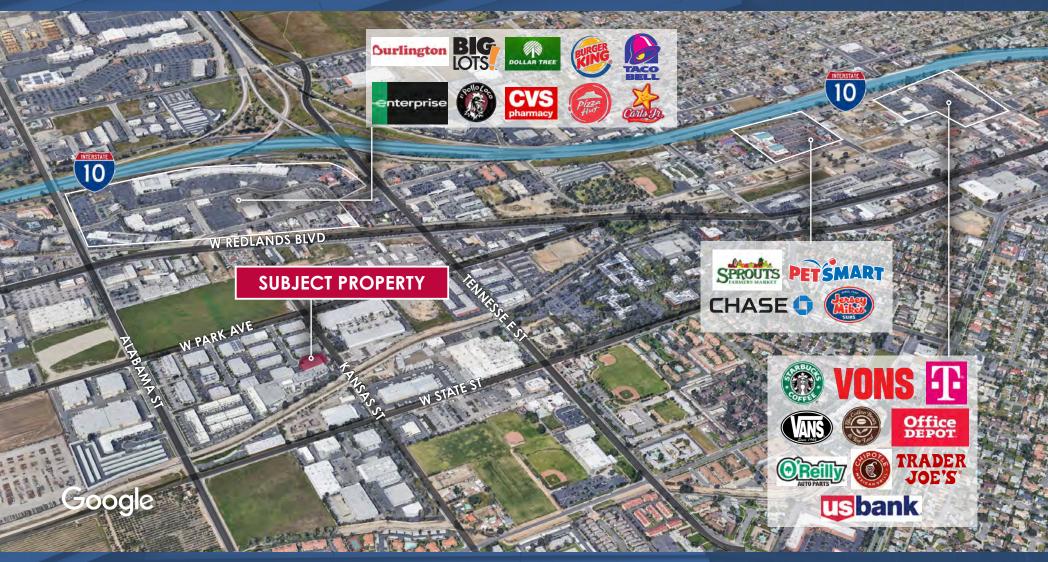

# **FUR LEH5E** ±14,451 SF

# **4U** BUSINESS CENTER CT REDLANDS CA

FOR MORE INFORMATION, CONTACT:

KERRY COLEEXECUTIVE VICE PRESIDENTPRINCIPALO: 909.652.9045C: 626.824.4774kerry.cole@daumcommercial.comCA DRE# 00946482

COMMERCIAL REAL ESTATE SERVICES



### PROPERTY HIGHLIGHTS



- 14,451 SF Freestanding Building
- Lot Size: 33,256 SF (0.76 AC)
- Two (2) Ground-Level Doors (10'w x 14'h)
- Drive Through Capability
- Gated Yard

- Clear Height: 18'
- Zoning: EVIC, Redlands
- Parcel Number: 0292-222-28
- .37/2000 GPM Sprinkler System
- Year Built: 2004





#### SITE PLAN





### 4 1 0 BUSINESS CENTER CT REDLANDS | CA

### AMENITIES MAP





## 4 1 0 BUSINESS CENTER CT REDLANDS | CA

















### PHOTOS







FOR MORE INFORMATION, CONTACT:

KERRY COLEEXECUTIVE VICE PRESIDENTPRINCIPALO: 909.652.9045C: 626.824.4774kerry.cole@daumcommercial.comCA DRE# 00946482