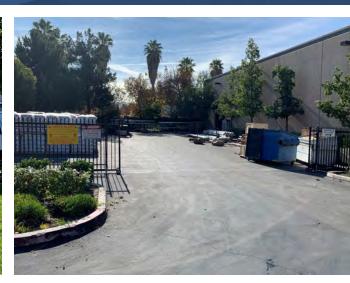

### PROPERTY HIGHLIGHTS

- 14,451 SF Freestanding Building
- Lot Size: 33,256 SF (0.76 AC)
- Two (2) Ground-Level Doors (10'w x 14'h)
- Drive Through Capability
- Gated Yard

- Clear Height: 18'
- Zoning: EVIC, Redlands
- Parcel Number: 0292-222-28
- .37/2000 GPM Sprinkler System
- Year Built: 2004

#### SITE PLAN