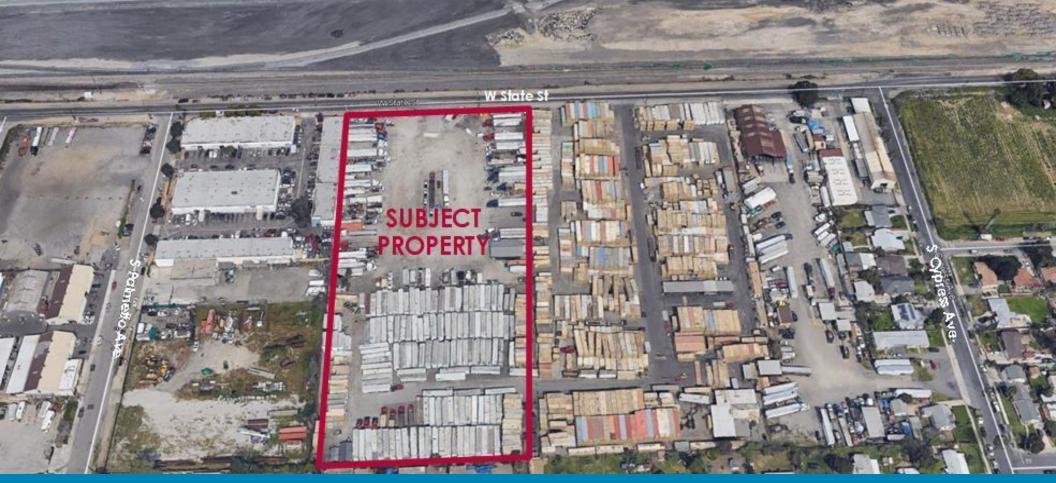

## ±5.43 ACRES LAND NEAR ONTARIO INTERNATIONAL AIRPORT

895

W. STATE ST. ONTARIO | CA

## **FOR LEASE**

±5.43 ACRES LAND

## **PROPERTY HIGHLIGHTS**

- Contractor Yard / Truck & Trailer Storage
- Light Industrial Zoning
- ±1,000 SF Office
- Shop Area
- Fenced and Secured
- Close to the 60 Freeway

ERIC FIKSE
EXECUTIVE VICE PRESIDENT/PRINCIPAL