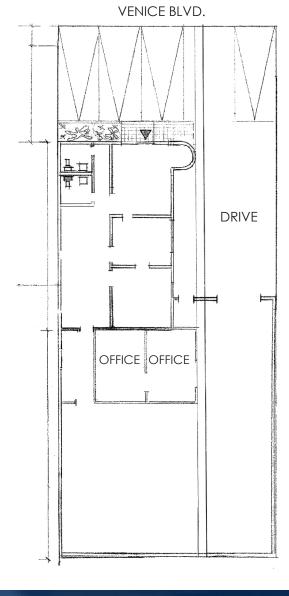

## PROPERTY HIGHLIGHTS

- 2,592 Square Feet for Sale
- Leased Investment at 30% Below Market Rents
- 3.13% Cap Rate, 4.5% Proforma
- C2 Zoning multiple uses allowed
- Quality Construction
- Easy Access to the 405 Freeway
- Secure and Gated Parking
- Outstanding Signage on Venice Blvd
- 46,000 Vehicles/Day
- 1,540 SF Open Warehouse & 1,052 SF Offices