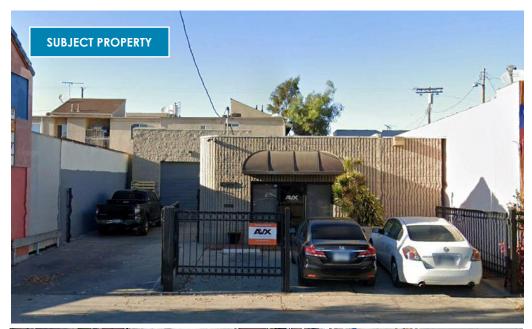

## PROPERTY HIGHLIGHTS

- 2,592 Square Feet for Sale
- Leased Investment at 30% Below Market Rents
- 3.13% Cap Rate, 4.5% Proforma
- C2 Zoning multiple uses allowed
- Quality Construction
- Easy Access to the 405 Freeway
- Secure and Gated Parking
- Outstanding Signage on Venice Blvd
- 46,000 Vehicles/Day
- 1,540 SF Open Warehouse & 1,052 SF Offices