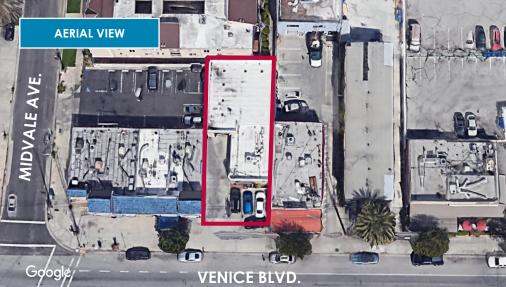

## PROPERTY HIGHLIGHTS

- 2,592 Square Feet for Sale
- Leased Investment at 30% Below Market Rents
- 3.13% Cap Rate, 4.5% Proforma
- C2 Zoning multiple uses allowed
- Quality Construction
- Easy Access to the 405 Freeway
- Secure and Gated Parking
- Outstanding Signage on Venice Blvd
- 46,000 Vehicles/Day
- 1,540 SF Open Warehouse & 1,052 SF Offices