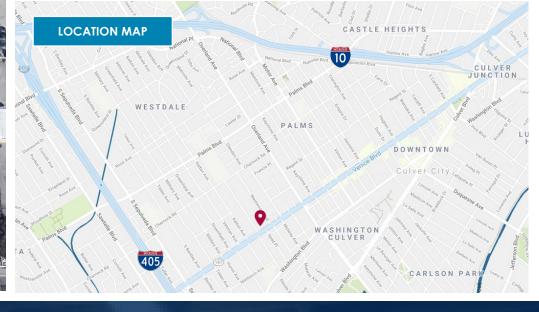

## PROPERTY HIGHLIGHTS

- 2,592 Square Feet for Sale
- Leased Investment at 30% Below Market Rents
- 3.13% Cap Rate, 4.5% Proforma
- C2 Zoning multiple uses allowed
- Quality Construction
- Easy Access to the 405 Freeway
- Secure and Gated Parking
- Outstanding Signage on Venice Blvd
- 46,000 Vehicles/Day
- 1,540 SF Open Warehouse & 1,052 SF Offices