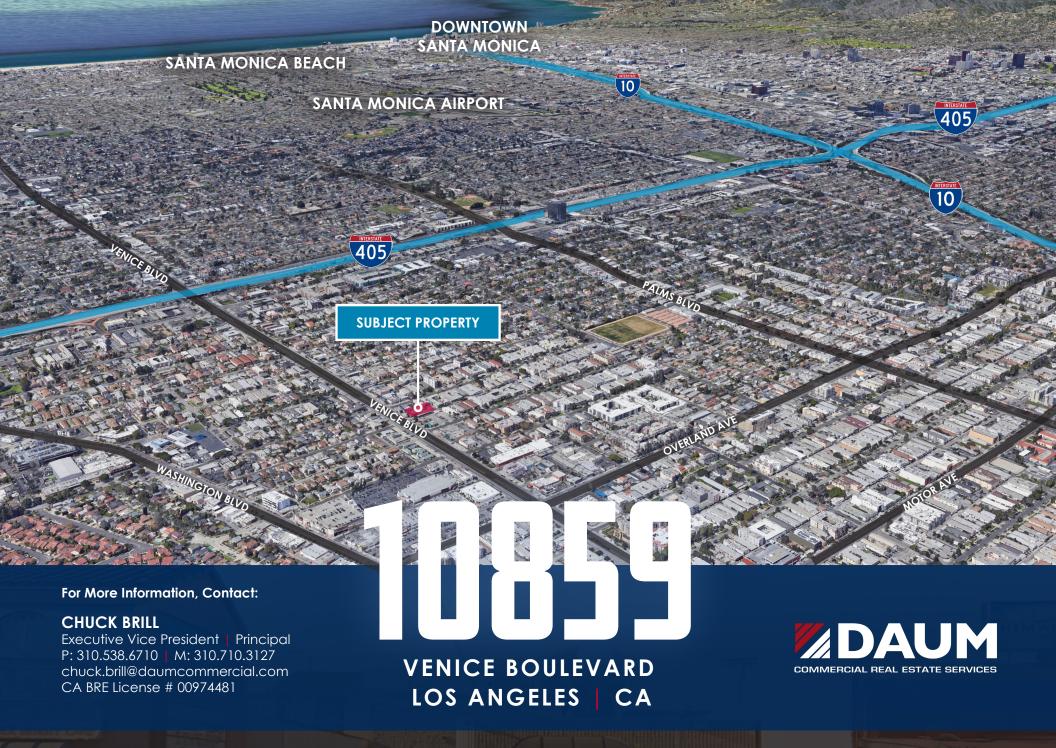

111859 VENICE BLVD. LOS ANGELES

For More Information, Contact:

CHUCK BRILL | EXECUTIVE V.P. | PRINCIPAL P: 310.538.6710 | M: 310.710.3127 E: chuck.brill@daumcommercial.com CA BRE License # 00974481

## PROPERTY HIGHLIGHTS

- 2,592 Square Feet for Sale
- Leased Investment at 30% Below Market Rents
- 3.13% Cap Rate, 4.5% Proforma
- C2 Zoning multiple uses allowed
- Quality Construction
- Easy Access to the 405 Freeway
- Secure and Gated Parking
- Outstanding Signage on Venice Blvd
- 46,000 Vehicles/Day
- 1,540 SF Open Warehouse & 1,052 SF Offices