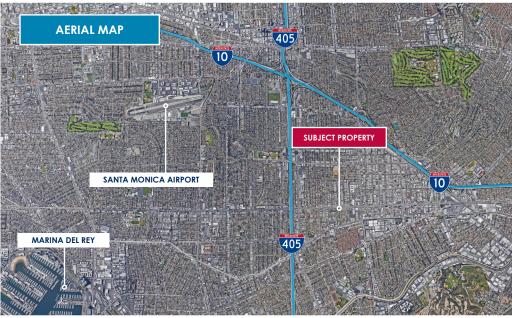

111859 VENICE BLVD. LOS ANGELES

For More Information, Contact:

CHUCK BRILL | EXECUTIVE V.P. | PRINCIPAL P: 310.538.6710 | M: 310.710.3127 E: chuck.brill@daumcommercial.com CA BRE License # 00974481

## PROPERTY HIGHLIGHTS

- 2,592 Square Feet for Sale
- Leased Investment at 30% Below Market Rents
- 3.13% Cap Rate, 4.5% Proforma
- C2 Zoning multiple uses allowed
- Quality Construction
- Easy Access to the 405 Freeway
- Secure and Gated Parking
- Outstanding Signage on Venice Blvd
- 46,000 Vehicles/Day
- 1,540 SF Open Warehouse & 1,052 SF Offices