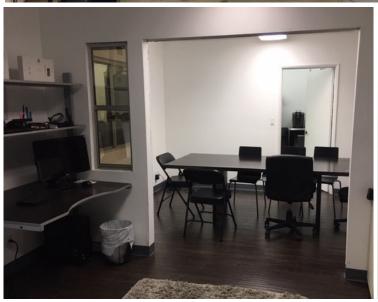

## PROPERTY HIGHLIGHTS

- 2,592 Square Feet for Sale
- Leased Investment at 30% Below Market Rents
- 3.13% Cap Rate, 4.5% Proforma
- C2 Zoning multiple uses allowed
- Quality Construction
- Easy Access to the 405 Freeway
- Secure and Gated Parking
- Outstanding Signage on Venice Blvd
- 46,000 Vehicles/Day
- 1,540 SF Open Warehouse & 1,052 SF Offices