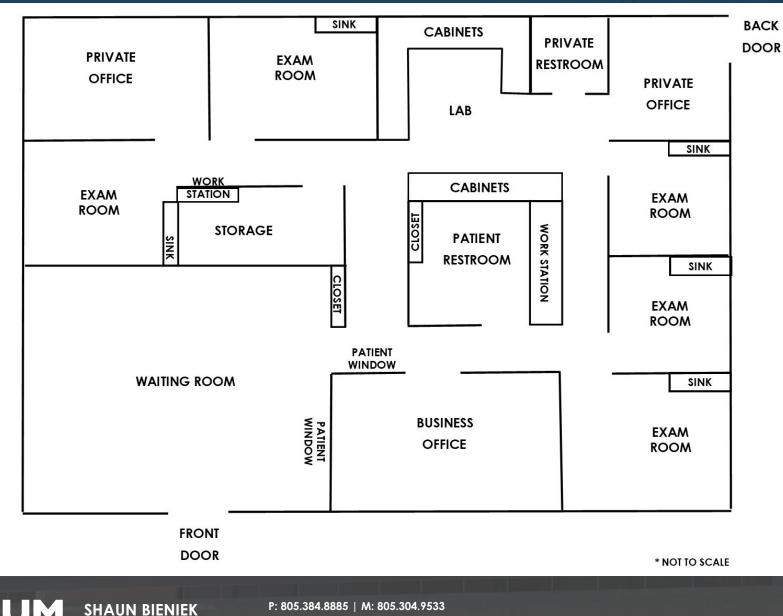

#### **PROPERTY DESCRIPTION**

An Approximate 2,400 Square Foot Office Condominium for Sale/Lease

#### **PROPERTY HIGHLIGHTS**

- Prestigious Dos Caminos Plaza
- Total Available: 2,400 SF
- Currently Built Out Medical Offices with Plumbing
- Ready for Your Renovation / Design Ideas
- Elevator Served 2nd Floor Unit
- Multiple Entry Points
- Corner Units with Excellent Window Line
- Available Immediately
- Directly Adjacent to the Newly Renovated St. John's Pleasant Valley Hospital