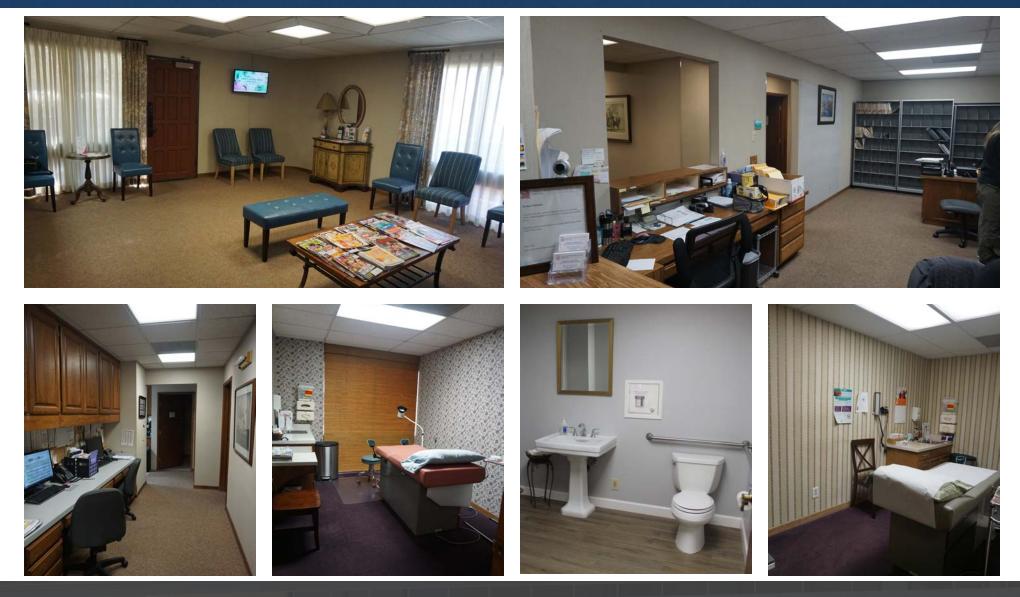

#### **PROPERTY DESCRIPTION**

An Approximate 2,400 Square Foot Office Condominium for Sale/Lease

#### **PROPERTY HIGHLIGHTS**

- Prestigious Dos Caminos Plaza
- Total Available: 2,400 SF
- Currently Built Out Medical Offices with Plumbing
- Ready for Your Renovation / Design Ideas
- Elevator Served 2nd Floor Unit
- Multiple Entry Points
- Corner Units with Excellent Window Line
- Available Immediately
- Directly Adjacent to the Newly Renovated St. John's Pleasant Valley Hospital