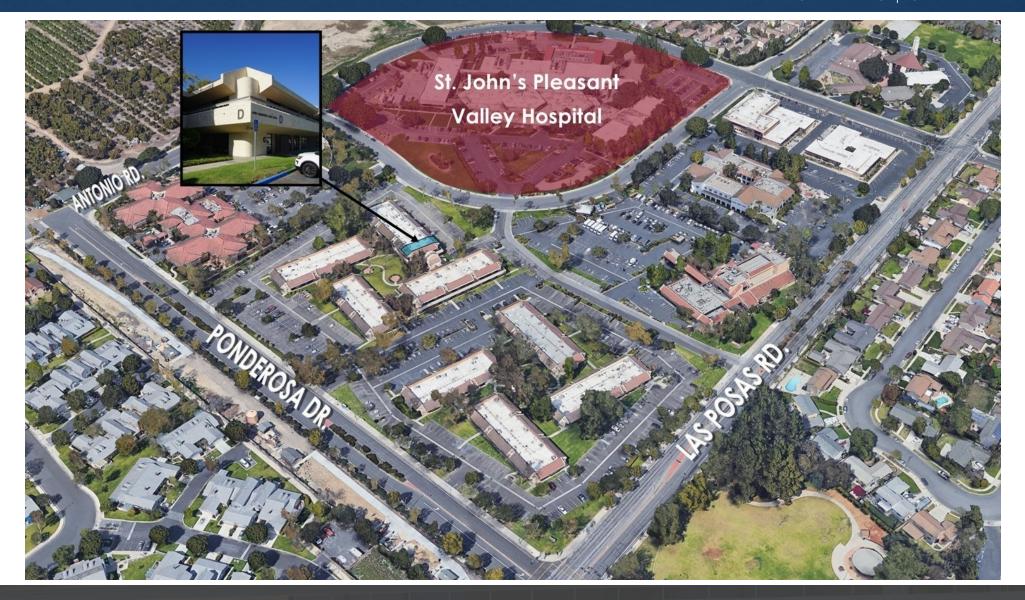

#### **PROPERTY HIGHLIGHTS**

- Prestigious Dos Caminos Plaza
- Total Available: 2,400 SF
- Currently Built Out Medical Offices with Plumbing
- Ready for Your Renovation / Design Ideas
- Elevator Served 2nd Floor Unit
- Multiple Entry Points
- Corner Units with Excellent Window Line
- Available Immediately
- Directly Adjacent to the Newly Renovated St. John's Pleasant Valley Hospital