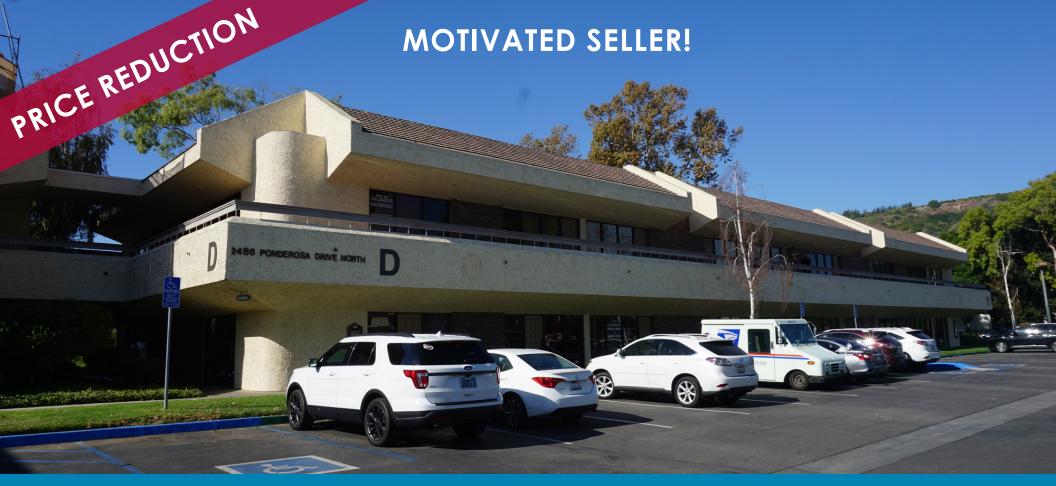

#### 2,400 SQUARE FOOT OFFICE / MEDICAL CONDOMINIUM

FOR SALE OR LEASE OFFICE BUILDING

# 2486 N. PONDEROSA DRIVE, UNIT D202 CAMARILLO | CA, 93010

FOR MORE INFORMATION PLEASE CONTACT. SHAUN BIENIEK EXECUTIVE VICE PRESIDENT P: 805.384.8885 | M: 805.304.9533 shaun.bieniek@daumcommercial.com

#### **PROPERTY HIGHLIGHTS**

- Prestigious Dos Caminos Plaza
- Total Available: 2,400 SF
- Currently Built Out Medical Offices with Plumbing
- Ready for Your Renovation / Design Ideas
- Elevator Served 2nd Floor Unit
- Multiple Entry Points
- Corner Units with Excellent Window Line
- Available Immediately
- Directly Adjacent to the Newly Renovated St. John's Pleasant Valley Hospital