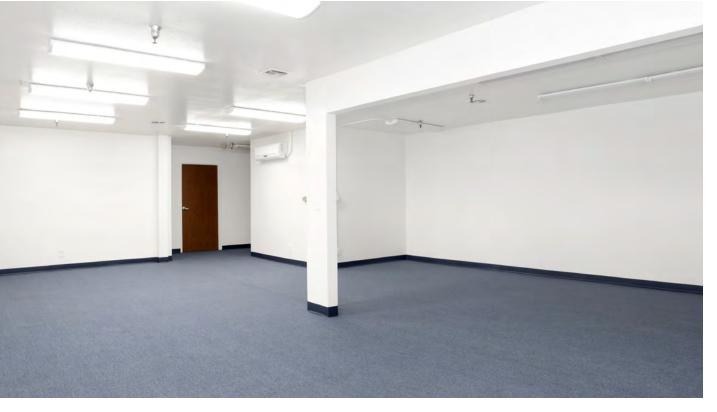

#### **PROPERTY FEATURES**

- Fully Refurbished
- 14,994 Square Feet
- 3,000 Square Feet Office/Showroom
- Power A:400 V:240 0:3 plus an additional 200 AMPS of Power
- Sprinklered Warehouse and Office
- M1 Zoning

- Two Ground Level Loading Doors
- Gated Parking
- 12-14' Ceiling Height
- Clear Span Warehouse
- Skylights
- Four Restrooms
- Masonry Construction

BRYAN ABAYAN

Phone | 310.883.8476

Email | babayan@daumcre.com