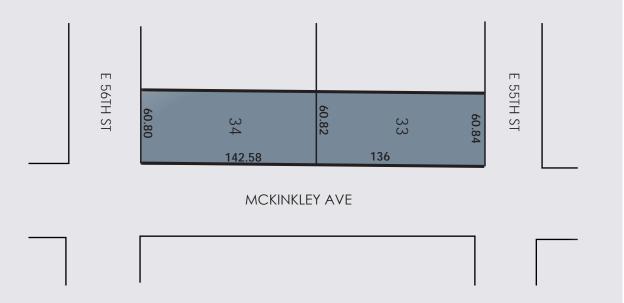

#### PARCEL MAP

FOR SALE
14,994 SF WAREHOUSE

55 25
MCKINLEY AVENUE
LOS ANGELES | CA | 90011

FOR MORE INFORMATION, CONTACT: