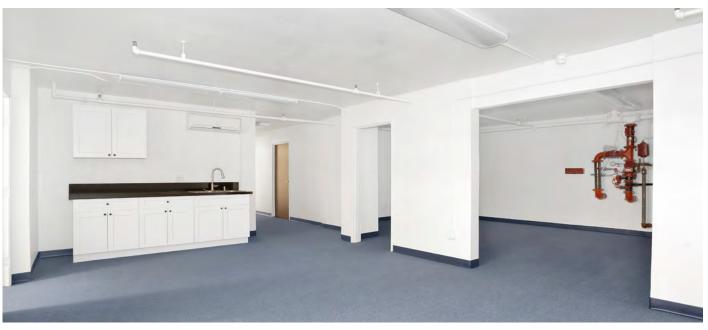

#### **PROPERTY FEATURES**

- Fully Refurbished
- 14,994 Square Feet
- 3,000 Square Feet Office/Showroom
- Power A:400 V:240 0:3 plus an additional 200 AMPS of Power
- Sprinklered Warehouse and Office
- M1 Zoning

- Two Ground Level Loading Doors
- Gated Parking
- 12-14' Ceiling Height
- Clear Span Warehouse
- Skylights
- Four Restrooms
- Masonry Construction

BRYAN ABAYAN

Phone | 310.883.8476

Email | babayan@daumcre.com