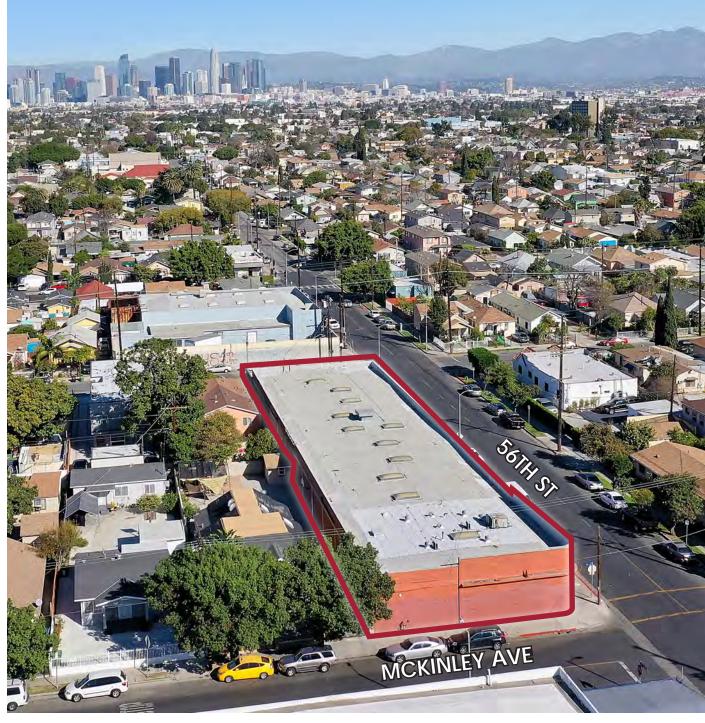

#### SITE PLAN

#### PARCEL MAP

FOR SALE
14,994 SF WAREHOUSE

55 25
MCKINLEY AVENUE
LOS ANGELES | CA | 90011

FOR MORE INFORMATION, CONTACT: