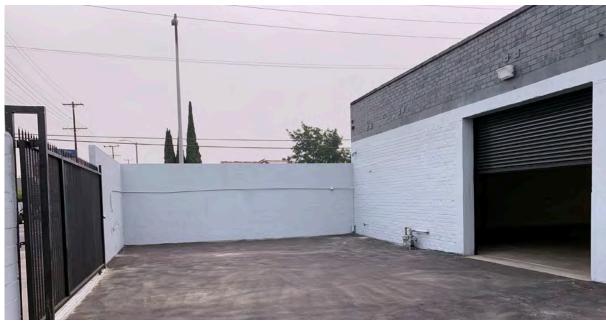

#### **PROPERTY FEATURES**

- Fully Refurbished
- 14,994 Square Feet
- 3,000 Square Feet Office/Showroom
- Power A:400 V:240 0:3 plus an additional 200 AMPS of Power
- Sprinklered Warehouse and Office
- M1 Zoning

- Two Ground Level Loading Doors
- Gated Parking
- 12-14' Ceiling Height
- Clear Span Warehouse
- Skylights
- Four Restrooms
- Masonry Construction

BRYAN ABAYAN

Phone | 310.883.8476

Email | babayan@daumcre.com