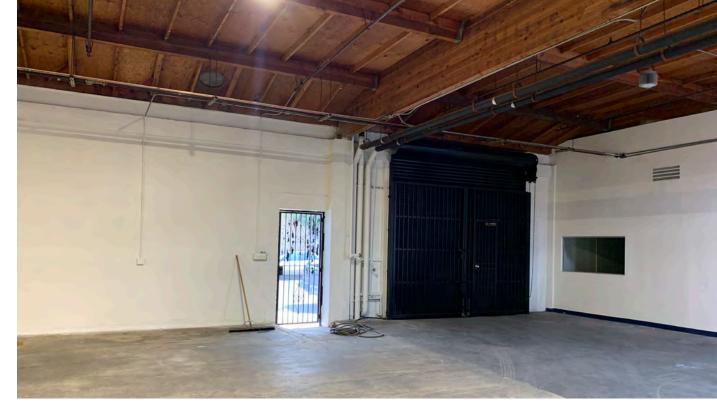

#### **PROPERTY FEATURES**

- Fully Refurbished
- 14,994 Square Feet
- 3,000 Square Feet Office/Showroom
- Power A:400 V:240 0:3 plus an additional 200 AMPS of Power
- Sprinklered Warehouse and Office
- M1 Zoning

- Two Ground Level Loading Doors
- Gated Parking
- 12-14' Ceiling Height
- Clear Span Warehouse
- Skylights
- Four Restrooms
- Masonry Construction

BRYAN ABAYAN

Phone | 310.883.8476

Email | babayan@daumcre.com