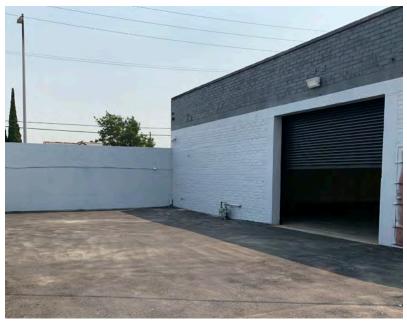

#### **PROPERTY FEATURES**

- Fully Refurbished
- 14,994 Square Feet
- 3,000 Square Feet Office/Showroom
- Power A:400 V:240 0:3 plus an additional 200 AMPS of Power
- Sprinklered Warehouse and Office
- M1 Zoning

- Two Ground Level Loading Doors
- Gated Parking
- 12-14' Ceiling Height
- Clear Span Warehouse
- Skylights
- Four Restrooms
- Masonry Construction

BRYAN ABAYAN

Phone | 310.883.8476

Email | babayan@daumcre.com