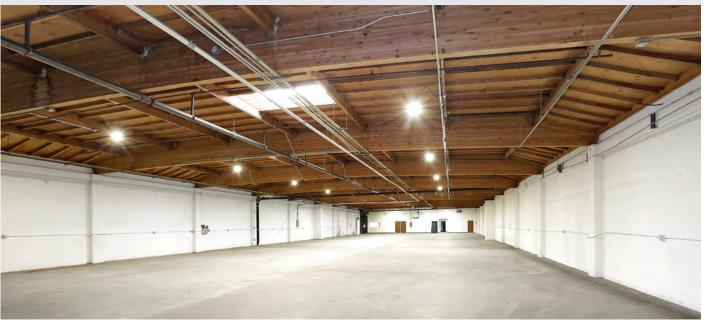

#### **PROPERTY FEATURES**

- Fully Refurbished
- 14,994 Square Feet
- 3,000 Square Feet Office/Showroom
- Power A:400 V:240 0:3 plus an additional 200 AMPS of Power
- Sprinklered Warehouse and Office
- M1 Zoning

- Two Ground Level Loading Doors
- Gated Parking
- 12-14' Ceiling Height
- Clear Span Warehouse
- Skylights
- Four Restrooms
- Masonry Construction

BRYAN ABAYAN

Phone | 310.883.8476

Email | babayan@daumcre.com