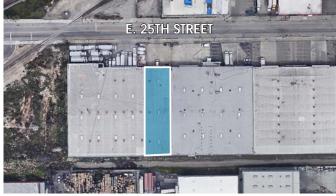

1950

EAST 25TH STREET **VERNON | CA 90058** 

## **FEATURES:**

- ±12,300 SF Available
- ±1,800 SF Office Space
- Fenced Yard
- Construction type: Tilt-up
- 16 Foot Clear Height

- Sprinklered
- Two Dock High (10'x12')
- Power: 200Amp / 240V / 3P
- Four Blocks South of I-10 Fwy
- Minutes From Arts District & DTLA