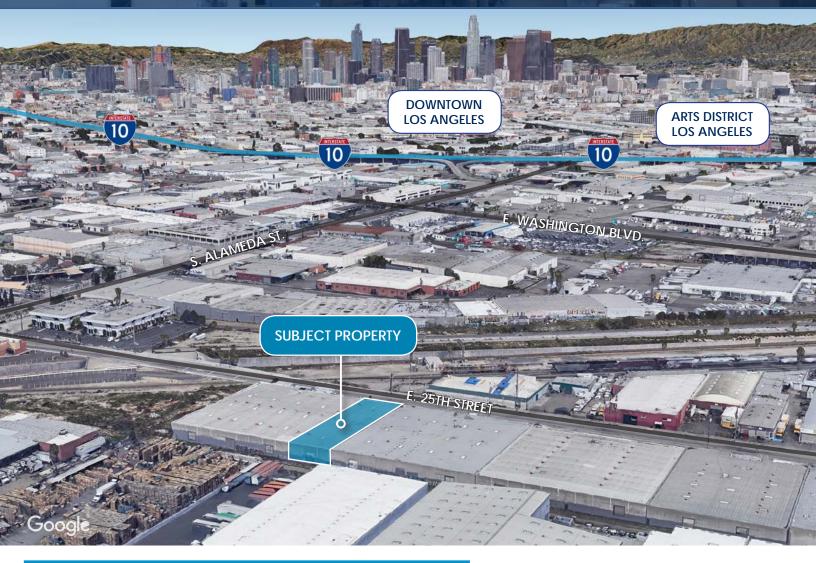

1950

EAST 25TH STREET **VERNON | CA 90058** 

## **FEATURES:**

- ±12,300 SF Available
- ±1,800 SF Office Space
- Fenced Yard
- Construction type: Tilt-up
- 16 Foot Clear Height

- Sprinklered
- Two Dock High (10'x12')
- Power: 200Amp / 240V / 3P
- Four Blocks South of I-10 Fwy
- Minutes From Arts District & DTLA