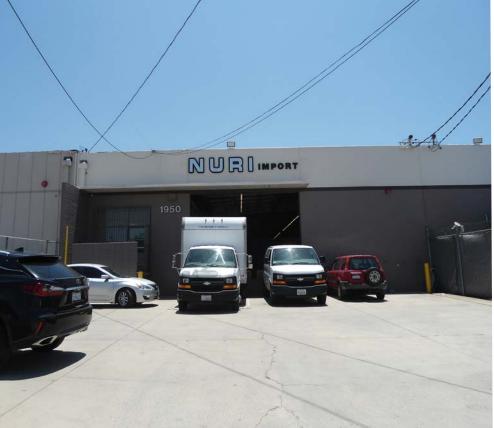

1950

EAST 25TH STREET **VERNON | CA 90058** 

## **FEATURES:**

- ±12,300 SF Available
- ±1,800 SF Office Space
- Fenced Yard
- Construction type: Tilt-up
- 16 Foot Clear Height

- Sprinklered
- Two Dock High (10'x12')
- Power: 200Amp / 240V / 3P
- Four Blocks South of I-10 Fwy
- Minutes From Arts District & DTLA