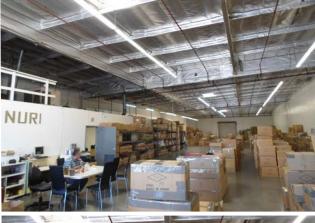

## **FEATURES:**

- ±12,300 SF Available
- ±1,800 SF Office Space
- Fenced Yard
- Construction type: Tilt-up
- 16 Foot Clear Height

- Sprinklered
- Two Dock High (10'x12')
- Power: 200Amp / 240V / 3P
- Four Blocks South of I-10 Fwy
- Minutes From Arts District & DTLA