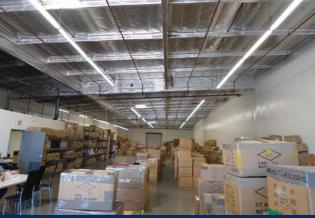

## **FEATURES:**

- ±12,300 SF Available
- ±1,800 SF Office Space
- Fenced Yard
- Construction type: Tilt-up
- 16 Foot Clear Height

- Sprinklered
- Two Dock High (10'x12')
- Power: 200Amp / 240V / 3P
- Four Blocks South of I-10 Fwy
- Minutes From Arts District & DTLA