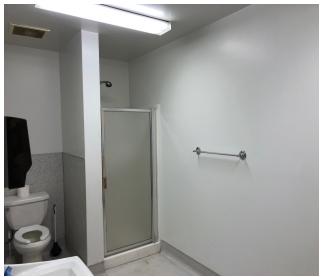

## **PROPERTY HIGHLIGHTS**

- Price: \$1,044,525.00 (\$285/SF)
- Professional Windowed Offices with Shower in 2nd Floor Restroom
- One (1) 12' x 14' Grade Level Roll-Up Door
- 200 Amps 120/208v 3 Phase 4 Wire Power
- 21' Clear Height with potential Warehouse Racking included
- I-5 and SR-126 minutes away
- Adjacent to Retail and Restaurant Amenities