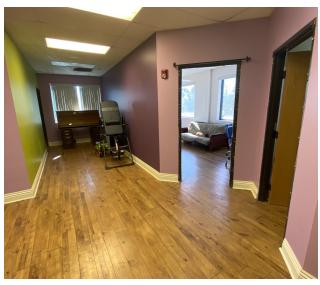

## **PROPERTY DESCRIPTION**

Located in the beautiful Santa Clarita Business Park, this Industrial Condominium is ideal for a multitude of users looking for a spacious warehouse accompanied by professional offices. The property delivers 200 amps of 120/208v 3 phase 4 wire power, includes one 12' x 14' grade level roll-up door, and premium office improvements. Adjacently located to the park is Highridge Crossing, a retail center with a variety of Retail and Restaurant amenities such as Starbucks, Office Depot, Chase Bank, Chipotle, Panda Express and more. Access to the I-5 Freeway and California State Route 126 is quick and easy as it only takes minutes to reach their on and off ramps.

## **PROPERTY HIGHLIGHTS**

- Price: \$1,044,525.00 (\$285/SF)
- Professional Windowed Offices with Shower in 2nd Floor Restroom
- One (1) 12' x 14' Grade Level Roll-Up Door
- 200 Amps 120/208v 3 Phase 4 Wire Power
- 21' Clear Height with potential Warehouse Racking included
- I-5 and SR-126 minutes away
- Adjacent to Retail and Restaurant Amenities