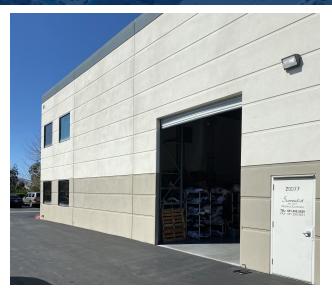

## **PROPERTY HIGHLIGHTS**

- Price: \$1,044,525.00 (\$285/SF)
- Professional Windowed Offices with Shower in 2nd Floor Restroom
- One (1) 12' x 14' Grade Level Roll-Up Door
- 200 Amps 120/208v 3 Phase 4 Wire Power
- 21' Clear Height with potential Warehouse Racking included
- I-5 and SR-126 minutes away
- Adjacent to Retail and Restaurant Amenities