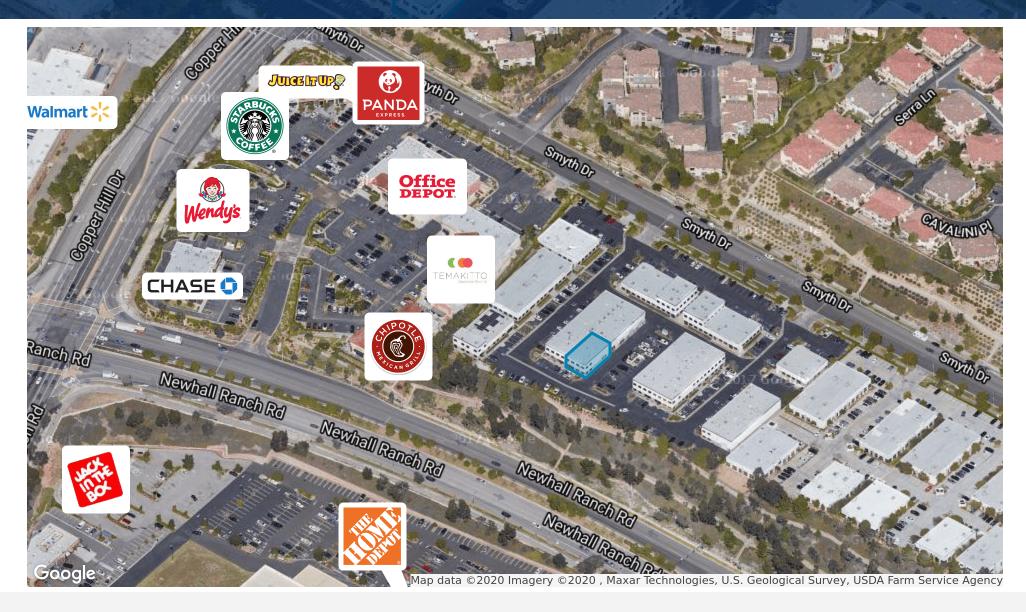

## **PROPERTY DESCRIPTION**

Located in the beautiful Santa Clarita Business Park, this Industrial Condominium is ideal for a multitude of users looking for a spacious warehouse accompanied by professional offices. The property delivers 200 amps of 120/208v 3 phase 4 wire power, includes one 12' x 14' grade level roll-up door, and premium office improvements. Adjacently located to the park is Highridge Crossing, a retail center with a variety of Retail and Restaurant amenities such as Starbucks, Office Depot, Chase Bank, Chipotle, Panda Express and more. Access to the I-5 Freeway and California State Route 126 is quick and easy as it only takes minutes to reach their on and off ramps.