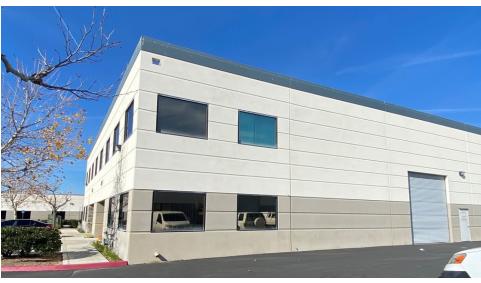

## **PROPERTY DESCRIPTION**

Located in the beautiful Santa Clarita Business Park, this Industrial Condominium is ideal for a multitude of users looking for a spacious warehouse accompanied by professional offices. The property delivers 200 amps of 120/208v 3 phase 4 wire power, includes one 12' x 14' grade level roll-up door, and premium office improvements. Adjacently located to the park is Highridge Crossing, a retail center with a variety of Retail and Restaurant amenities such as Starbucks, Office Depot, Chase Bank, Chipotle, Panda Express and more. Access to the I-5 Freeway and California State Route 126 is quick and easy as it only takes minutes to reach their on and off ramps.

## **PROPERTY HIGHLIGHTS**

- Price: \$1,044,525.00 (\$285/SF)
- Professional Windowed Offices with Shower in 2nd Floor Restroom
- One (1) 12' x 14' Grade Level Roll-Up Door
- 200 Amps 120/208v 3 Phase 4 Wire Power
- 21' Clear Height with potential Warehouse Racking included
- I-5 and SR-126 minutes away
- Adjacent to Retail and Restaurant Amenities