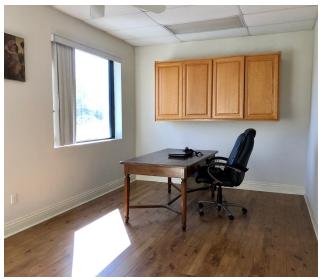

## **PROPERTY DESCRIPTION**

Located in the beautiful Santa Clarita Business Park, this Industrial Condominium is ideal for a multitude of users looking for a spacious warehouse accompanied by professional offices. The property delivers 200 amps of 120/208v 3 phase 4 wire power, includes one 12' x 14' grade level roll-up door, and premium office improvements. Adjacently located to the park is Highridge Crossing, a retail center with a variety of Retail and Restaurant amenities such as Starbucks, Office Depot, Chase Bank, Chipotle, Panda Express and more. Access to the I-5 Freeway and California State Route 126 is quick and easy as it only takes minutes to reach their on and off ramps.

## **PROPERTY HIGHLIGHTS**

- Price: \$1,044,525.00 (\$285/SF)
- Professional Windowed Offices with Shower in 2nd Floor Restroom
- One (1) 12' x 14' Grade Level Roll-Up Door
- 200 Amps 120/208v 3 Phase 4 Wire Power
- 21' Clear Height with potential Warehouse Racking included
- I-5 and SR-126 minutes away
- Adjacent to Retail and Restaurant Amenities