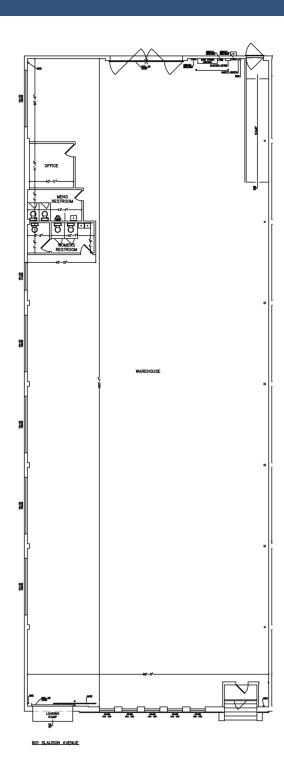

## **PROPERTY HIGHLIGHTS**

- Freestanding Building
- Dock High Loading
- Fenced Yard
- 6 Blocks East of 110 (Harbor) Freeway, Minutes From Downtown
- CAM Fee: \$0.08/SF

## **OFFERING SUMMARY**

| Lease Rate:    | \$0.83/SF month (Gross) |
|----------------|-------------------------|
| Available SF:  | 9,783 SF                |
| Building Size: | 19,381 SF               |
|                |                         |

(Not to Scale)