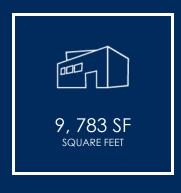

## **OFFERING SUMMARY**

| Lease Rate:    | \$0.83/SF month (Gross) |
|----------------|-------------------------|
| Available SF:  | 9,783 SF                |
| Building Size: | 19,381 SF               |
|                |                         |