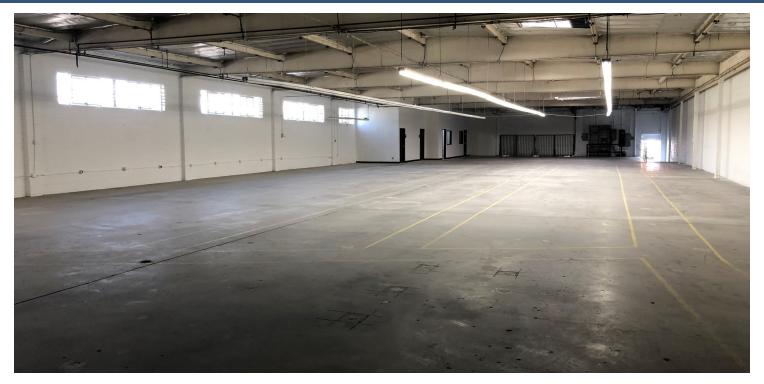

## **PROPERTY HIGHLIGHTS**

- Freestanding Building
- Dock High Loading
- Fenced Yard
- 6 Blocks East of 110 (Harbor) Freeway, Minutes From Downtown
- CAM Fee: \$0.08/SF

## **OFFERING SUMMARY**

| Lease Rate:    | \$0.83/SF month (Gross) |
|----------------|-------------------------|
| Available SF:  | 9,783 SF                |
| Building Size: | 19,381 SF               |
|                |                         |