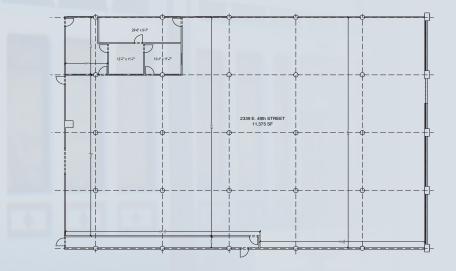

### FOR LEASE | 11,233 SF

2339 E. 49TH STREET SECOND FLOOR SPACE

#### **PROPERTY HIGHLIGHTS**

- Sprinklered
- 2 DH Doors
- 1 GL Door
- Office: 924 SF
- 10 Parking Spaces
- Clear Height 14'
- Abundant Natural Light
- Security at Complex
- Asking Price: \$0.69/SF
- CAM Fees \$0.11/SF