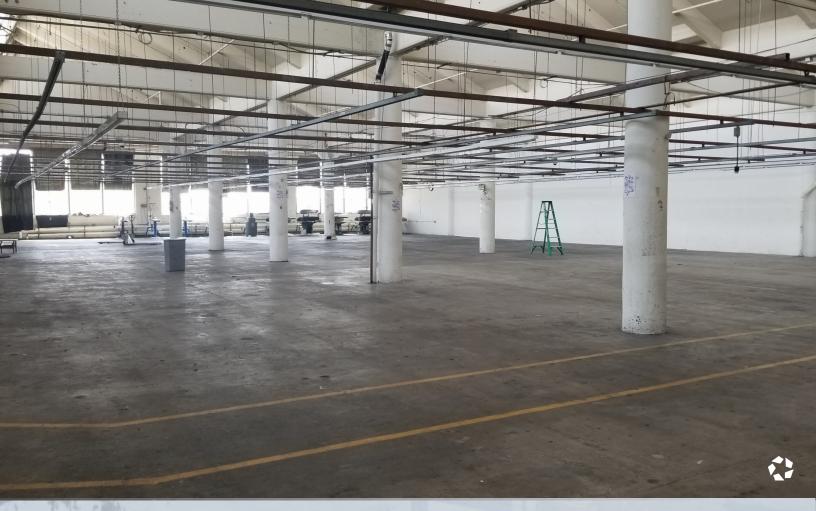

### FOR LEASE | 16,500 SF 4851 S. SANTA FE AVE SECOND FLOOR SPACE

#### **PROPERTY HIGHLIGHTS**

- Sprinklered
- 2 DH Doors
- 1 GL Door
- Office: 4,000 SF
- 14 Parking Spaces
- Clear Height 15'
- Abundant Natural Light
- Security at Complex
- Asking Price: \$0.60/SF
- CAM Fee \$0.11/SF