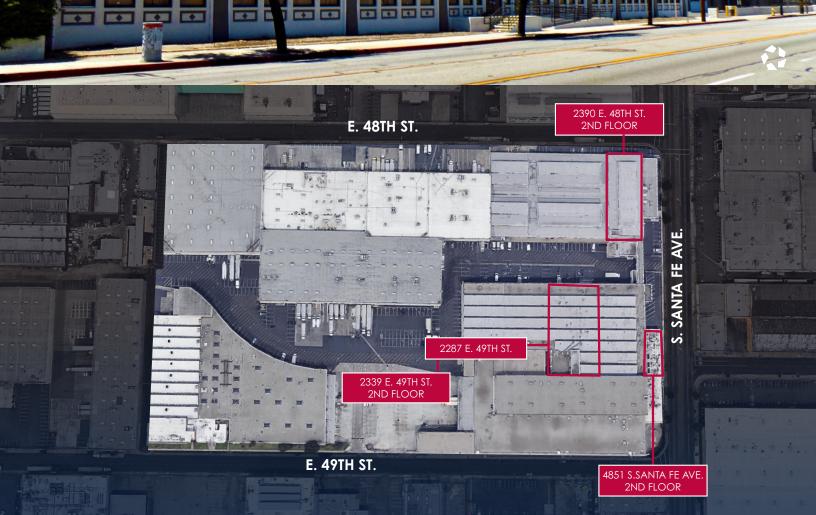

### FOR LEASE | 16,500 SF 4851 S. SANTA FE AVE SECOND FLOOR SPACE

## **FOR LEASE | 14,458 SF** 2390 E. 48TH STREET

2390 E. 481H SIKEE SECOND FLOOR SPACE

### FOR LEASE | 11,233 SF

2339 E. 49TH STREET SECOND FLOOR SPACE

# **FOR LEASE | 9,662 SF** 2287 E. 49TH STREET