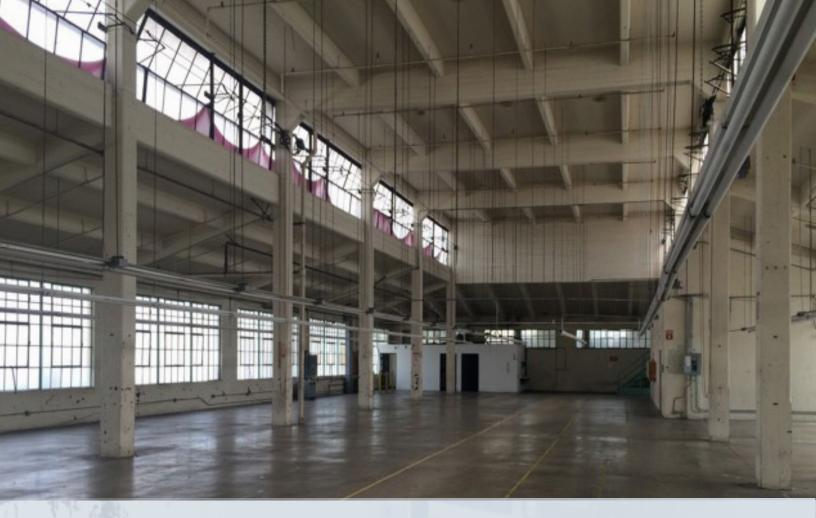

## **FOR LEASE | 14,458 SF** 2390 E. 48TH STREET

2390 E. 481H SIKEE SECOND FLOOR SPACE

#### **PROPERTY HIGHLIGHTS**

- Sprinklered
- 2 DH Doors
- Office: 1,000 SF
- 17 Parking Spaces
- Clear Height 18'
- Abundant Natural Light
- Exclusive Use of two
  Elevators
- Security at Complex

- Asking Price: \$0.67/SF
- CAM Fees \$0.11/SF