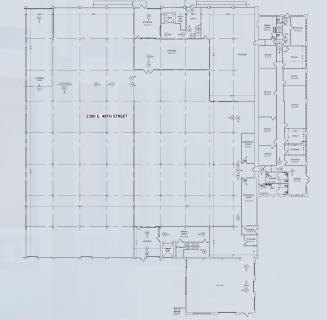

## **FOR LEASE | 14,458 SF** 2390 E. 48TH STREET

2390 E. 481H SIKEE SECOND FLOOR SPACE

#### **PROPERTY HIGHLIGHTS**

- Sprinklered
- 2 DH Doors
- Office: 1,000 SF
- 17 Parking Spaces
- Clear Height 18'
- Abundant Natural Light
- Exclusive Use of two
  Elevators
- Security at Complex

- Asking Price: \$0.67/SF
- CAM Fees \$0.11/SF