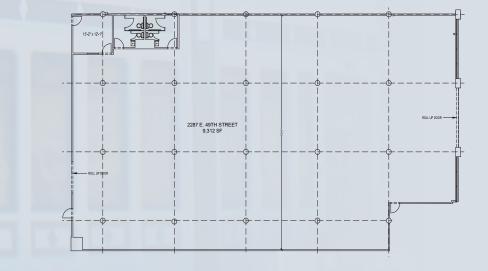

# **FOR LEASE | 9,662 SF** 2287 E. 49TH STREET

#### **PROPERTY HIGHLIGHTS**

- Sprinklered
- 2 DH Doors
- 1 GL Door
- Office: 156 SF
- 10 Parking Spaces
- Clear Height 12'
- Security at Complex
- Asking Price: \$0.74/SF
- CAM Fees \$0.11/SF