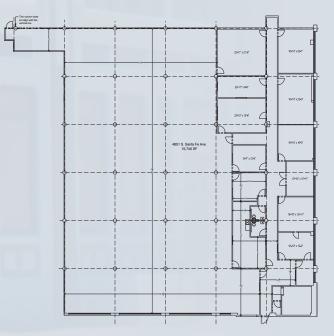

### FOR LEASE | 16,500 SF 4851 S. SANTA FE AVE SECOND FLOOR SPACE

#### **PROPERTY HIGHLIGHTS**

- Sprinklered
- 2 DH Doors
- 1 GL Door
- Office: 4,000 SF
- 14 Parking Spaces
- Clear Height 15'
- Abundant Natural Light
- Security at Complex
- Asking Price: \$0.60/SF
- CAM Fee \$0.11/SF