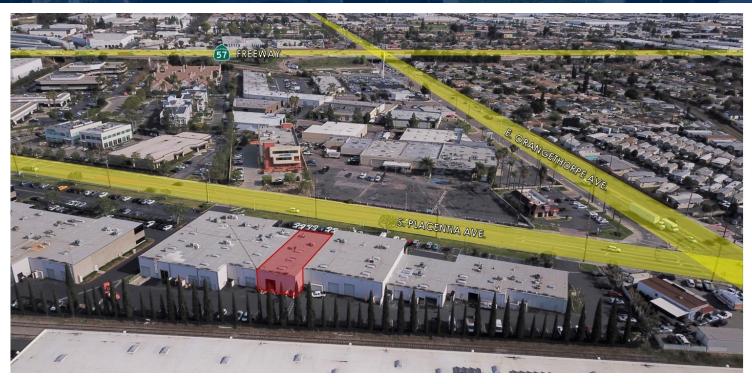

### S. PLACENTIA AVENUE FULLERTON | CA

- Fire Sprinklers
- Major Street Frontage
- 3:1 Parking Ratio
- Built in 1982
- Immediate Freeway Access (91/ 57)

FOR MORE INFORMATION PLEASE CONTACT:

MARK FELDGREBER

**ASSOCIATE** 

P: 949.242.1074 | M: 714.616.6982