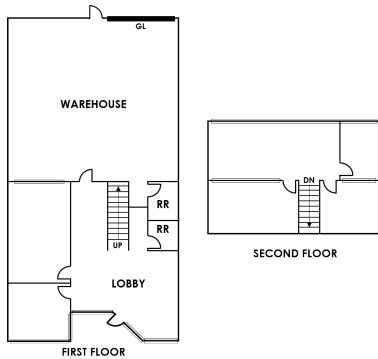

#### **PROPERTY HIGHLIGHTS**

- High Image Industrial/Flex-Tech
   Unit
- 2,214 SF of Two-Story Office
- One (1) Ground Level Door (12'x12')
- 200 Amps, 120-208V 3p (verify)
- 20' Min. Warehouse Clear Height

- Fire Sprinklers
- Major Street Frontage
- 3:1 Parking Ratio
- Built in 1982
- Immediate Freeway Access (91/ 57)

FOR MORE INFORMATION PLEASE CONTACT:

MARK FELDGREBER

**ASSOCIATE** 

P: 949.242.1074 | M: 714.616.6982