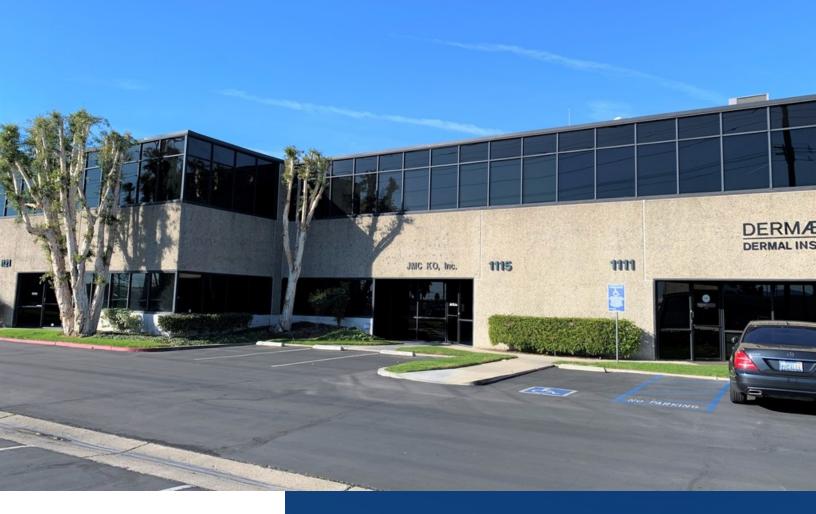

# 1115

### S. PLACENTIA AVENUE FULLERTON | CA

#### 5,145 SF FOR SALE

INDUSTRIAL CONDOMINIUM

#### **PROPERTY HIGHLIGHTS**

- High Image Industrial/Flex-Tech
   Unit
- 2,214 SF of Two-Story Office
- One (1) Ground Level Door (12'x12')
- 200 Amps, 120-208V 3p (verify)
- 20' Min. Warehouse Clear Height

- Fire Sprinklers
- Major Street Frontage
- 3:1 Parking Ratio
- Built in 1982
- Immediate Freeway Access (91/ 57)

FOR MORE INFORMATION PLEASE CONTACT:

MARK FELDGREBER

**ASSOCIATE** 

P: 949.242.1074 | M: 714.616.6982