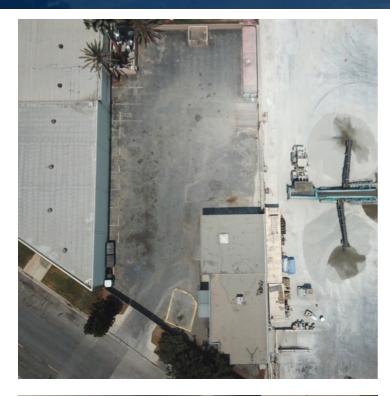

## **PROPERTY HIGHLIGHTS**

- ±15,819 SF Contractor's Yard
- ± 2,497 SF Freestanding Industrial Building
- 1,197 SF of Upgraded Office with Kitchen
- Locker-room with Shower
- 220V 3 Phase Power (verify)
- 14' Clear Height

- Oversized Roll-Up Door (12'x12')
- Free Span Warehouse
- Air Compressor Station
- Wash Rack
- Fully Fenced/Paved Site
- M2 Zoning (Heavy Industrial)
- Immediate Freeway Access (Valley View/5 Fwy)

FOR MORE INFORMATION PLEASE CONTACT: