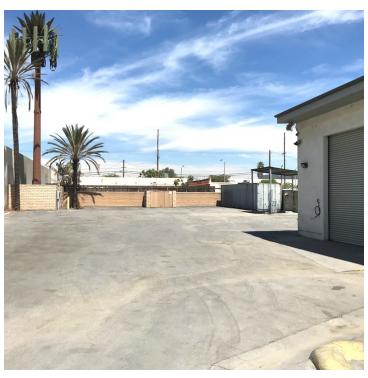

## **PROPERTY HIGHLIGHTS**

- ±15,819 SF Contractor's Yard
- ± 2,497 SF Freestanding Industrial Building
- 1,197 SF of Upgraded Office with Kitchen
- Locker-room with Shower
- 220V 3 Phase Power (verify)
- 14' Clear Height

- Oversized Roll-Up Door (12'x12')
- Free Span Warehouse
- Air Compressor Station
- Wash Rack
- Fully Fenced/Paved Site
- M2 Zoning (Heavy Industrial)
- Immediate Freeway Access (Valley View/5 Fwy)

FOR MORE INFORMATION PLEASE CONTACT: