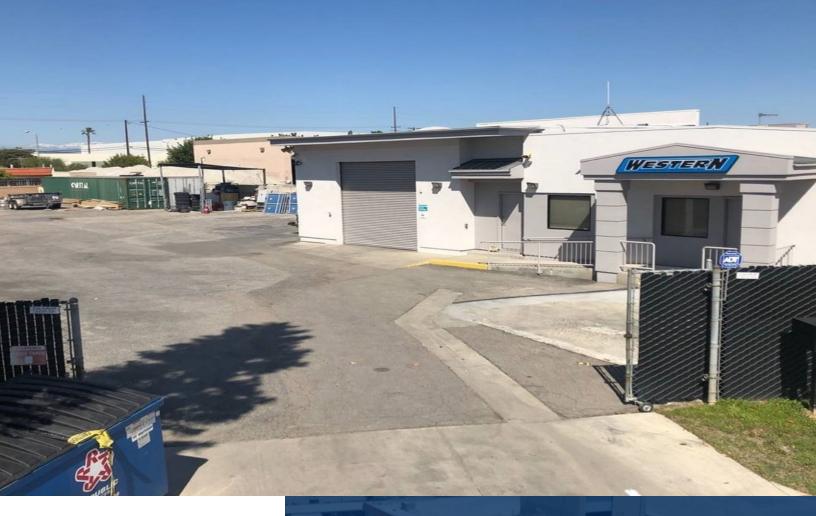

## **PROPERTY HIGHLIGHTS**

- ±15,819 SF Contractor's Yard
- ± 2,497 SF Freestanding Industrial Building
- 1,197 SF of Upgraded Office with Kitchen
- Locker-room with Shower
- 220V 3 Phase Power (verify)
- 14' Clear Height

- Oversized Roll-Up Door (12'x12')
- Free Span Warehouse
- Air Compressor Station
- Wash Rack
- Fully Fenced/Paved Site
- M2 Zoning (Heavy Industrial)
- Immediate Freeway Access (Valley View/5 Fwy)

FOR MORE INFORMATION PLEASE CONTACT: