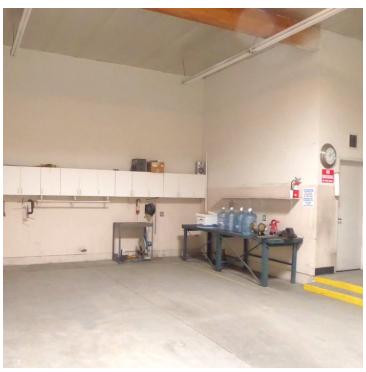

## **PROPERTY HIGHLIGHTS**

- ±15,819 SF Contractor's Yard
- ± 2,497 SF Freestanding Industrial Building
- 1,197 SF of Upgraded Office with Kitchen
- Locker-room with Shower
- 220V 3 Phase Power (verify)
- 14' Clear Height

- Oversized Roll-Up Door (12'x12')
- Free Span Warehouse
- Air Compressor Station
- Wash Rack
- Fully Fenced/Paved Site
- M2 Zoning (Heavy Industrial)
- Immediate Freeway Access (Valley View/5 Fwy)

FOR MORE INFORMATION PLEASE CONTACT: