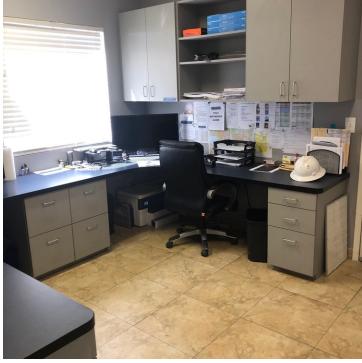

## **PROPERTY HIGHLIGHTS**

- ±15,819 SF Contractor's Yard
- ± 2,497 SF Freestanding Industrial Building
- 1,197 SF of Upgraded Office with Kitchen
- Locker-room with Shower
- 220V 3 Phase Power (verify)
- 14' Clear Height