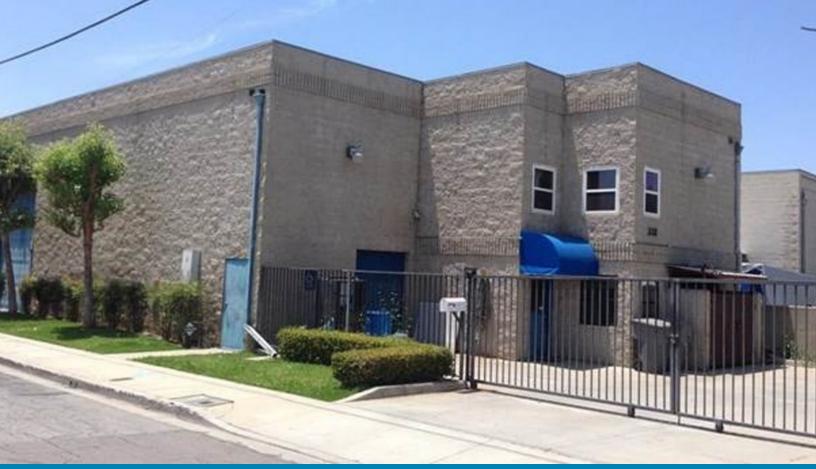

# 232 E. 2ND AVENUE LA HABRA | CA

## FOR SALE OR LEASE 3,500 SF INDUSTRIAL PROPERTY

### **PROPERTY HIGHLIGHTS**

- 3,500 SF Freestanding Industrial Building
- ±600 SF of Office Space
- Corner Location
- Fenced Yard
- Two (2) Ground Level Loading Doors
- 20' Min. Warehouse Clearance

#### • 3-Ton Overhead Crane

- Two (2) Restrooms with Shower
- Excellent Electrical Distribution 400 Amps (verify)
- No Association
- Convenient Access to the 57 Freeway