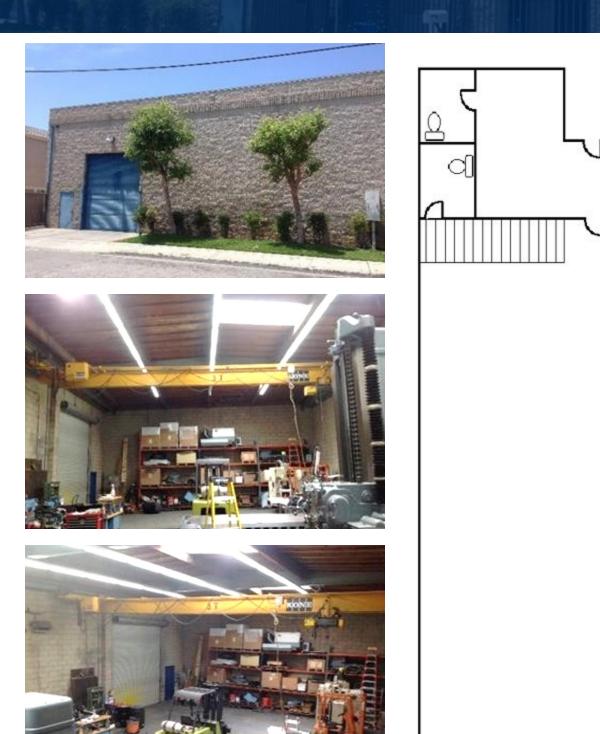

### **PROPERTY HIGHLIGHTS**

- 3,500 SF Freestanding Industrial Building
- ±600 SF of Office Space
- Corner Location
- Fenced Yard
- Two (2) Ground Level Loading Doors
- 20' Min. Warehouse Clearance

#### • 3-Ton Overhead Crane

- Two (2) Restrooms with Shower
- Excellent Electrical Distribution 400 Amps (verify)
- No Association
- Convenient Access to the 57 Freeway